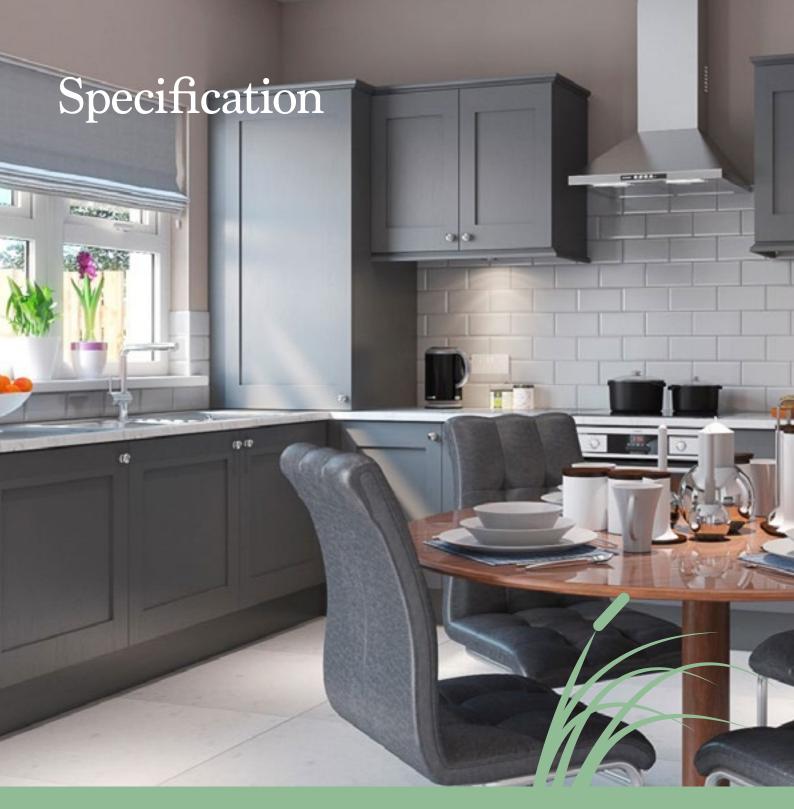

- A choice of fully fitted kitchens and utility rooms (which includes door style and colour, handles, worktop and matching upstands)
- Integrated appliances where applicable including built-in electric oven and hob, extractor hood, dishwasher, fridge freezer
- Washer dryer (washing machine where house has utility room)