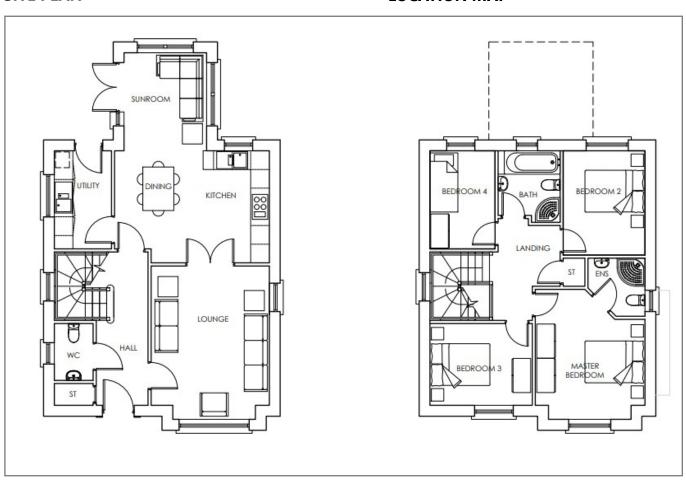

#### **ACCOMMODATION**

#### **GROUND FLOOR**

- KITCHEN / DINING: 16' 3" x 11' 8" (4.95m x 3 56m)
- SUN ROOM: 10' 3" x 8' 8" (3.12m x 2.64m)
- UTILITY ROOM: 10' 3" x 6' 0" (3.12m x 1.83m)
- LOUNGE: 16' 0" x 12' 5" (4.88m x 3.78m)
- DOWNSTAIRS WC:

#### FIRST FLOOR

- PRINCIPAL BEDROOM: 13' 7" x 11' 6" (4.14m x 3.51m)
- ENSUITE TO PRINCIPAL BEDROOM:
- BEDROOM (2): 12' 6" x 9' 8" (3.81m x 2.95m)
- BEDROOM (3): 10′ 11″ x 8′ 7″ (3.33m x 2.62m)
- BEDROOM (4): 10′ 3″ x 6′ 10″ (3.12m x 2 08m)
- BATHROOM 7' 6" x 6' 0" (2.29m x 1.83m)