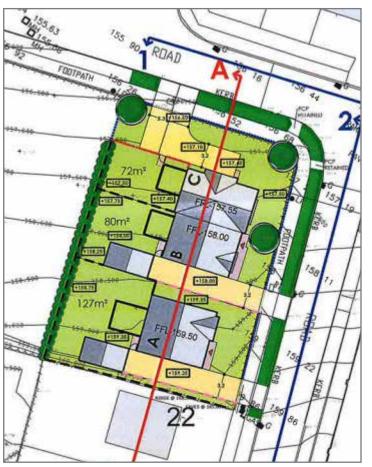

truct the Vendor's Solicitor to forward Contract, Title and Building Agreement to the Purchaser's Solicitor. These agreements are to be signed and returned to the Vendor's Solicitor within 8 weeks of booking, together with a deposit of 10% of the purchase price.

#### **ACCOMMODATION**

#### **GROUND FLOOR**

- KITCHEN / DINING: 16' 3" x 11' 8" (4.95m x 3 56m)
- SUN ROOM: 10' 3" x 8' 8" (3.12m x 2.64m)
- UTILITY ROOM: 10' 3" x 6' 0" (3.12m x 1.83m)
- LOUNGE: 16' 0" x 12' 5" (4.88m x 3.78m)
- DOWNSTAIRS WC:

#### FIRST FLOOR

- PRINCIPAL BEDROOM: 13' 7" x 11' 6" (4.14m x 3.51m)
- ENSUITE TO PRINCIPAL BEDROOM:
- BEDROOM (2): 12' 6" x 9' 8" (3.81m x 2.95m)
- BEDROOM (3): 10′ 11″ x 8′ 7″ (3.33m x 2.62m)
- BEDROOM (4): 10′ 3″ x 6′ 10″ (3.12m x 2 08m)
- BATHROOM 7' 6" x 6' 0" (2.29m x 1.83m)







**SITE PLAN** 

**LOCATION MAP** 



## Location



#### **Financial Advice**

If you are moving house or investing in property,
we can put you in touch with an independent financial advisor. This is a free, no obligation service, so why not contact us to see what they have to offer.

## Website

View all our properties on-line or check how your home is selling.
Our website is updated every 30 minutes. Visit our website at www.simonbrien.com

### **Lettings Department**

Simon Brien Residential have an experienced and professional lettings department who offer a comprehensive lettings service. Contact our team, without obligation, on **028 9066 8888** 





#### REF: TOD/B/23



ewtownards High Street ewtownards BT23 4XS 12891 800700 newtownards@simonbrien.com