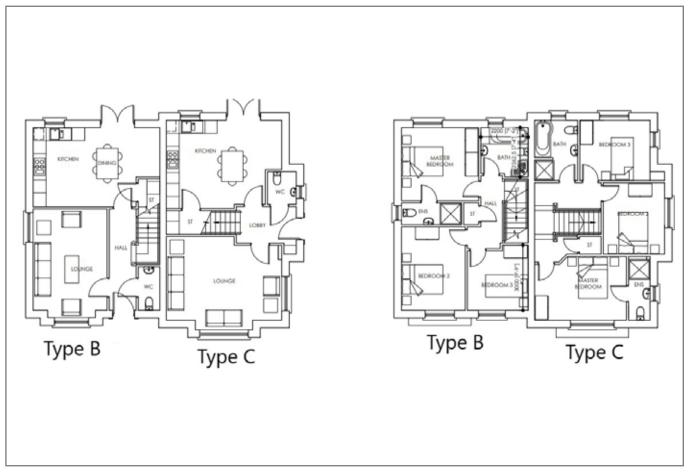

# 3 Bedroom Semi Detached (House Type C) @ 1,135 sqft

### **ACCOMMODATION**

### **GROUND FLOOR**

- KITCHEN / DINING: 17' 5" x 13' 2" (5.31m x 4.01m)
- LOUNGE: 17' 5" x 12' 6" (5.31m x 3.81m)
- DOWNSTAIRS WC:

# FIRST FLOOR

- PRINCIPAL BEDROOM: 13' 10" x 9' 7" (4.22m x 2.92m)
- ENSUITE TO PRINCIPAL BEDROOM:
- BEDROOM (2): 10' 8" x 9' 3" (3.25m x 2.82m)
- BEDROOM (3): 10' 7" x 9' 0" (3.23m x 2.74m)
- BATHROOM 8' 11" x 6' 6" (2.72m x 1.98m)