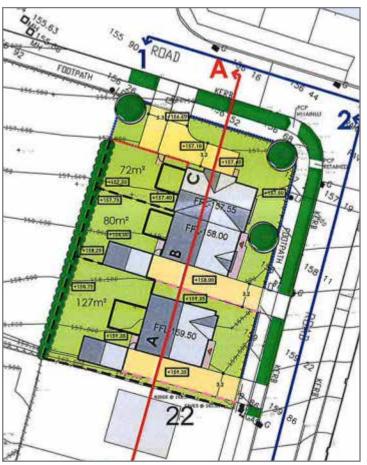

details are required to reserve the site.

Upon receipt of booking deposit and signed Reservation Agreement, Simon Brien Residential will instruct the Vendor's Solicitor to forward Contract, Title and Building Agreement to the Purchaser's Solicitor. These agreements are to be signed and returned to the Vendor's Solicitor within 8 weeks of booking, together with a deposit of 10% of the purchase price.

### **ACCOMMODATION**

### **GROUND FLOOR**

- KITCHEN / DINING: 17' 5" x 13' 2" (5.31m x 4.01m)
- LOUNGE: 17' 5" x 12' 6" (5.31m x 3.81m)
- DOWNSTAIRS WC:

# FIRST FLOOR

- PRINCIPAL BEDROOM: 13' 10" x 9' 7" (4.22m x 2.92m)
- ENSUITE TO PRINCIPAL BEDROOM:
- BEDROOM (2): 10' 8" x 9' 3" (3.25m x 2.82m)
- BEDROOM (3): 10' 7" x 9' 0" (3.23m x 2.74m)
- BATHROOM 8' 11" x 6' 6" (2.72m x 1.98m)







SITE PLAN

**LOCATION MAP** 



# Location



## **Financial Advice**

If you are moving house or investing in property,
we can put you in touch with an independent financial advisor. This is a free, no obligation service, so why not contact us to see what they have to offer.

# Website

View all our properties on-line or check how your home is selling.
Our website is updated every 30 minutes. Visit our website at www.simonbrien.com

# **Lettings Department**

Simon Brien Residential have an experienced and professional lettings department who offer a comprehensive lettings service. Contact our team, without obligation, on **028 9066 8888** 





## REF: TOD/B/23



ewtownards High Street ewtownards BT23 4XS 12891 800700 newtownards@simonbrien.com