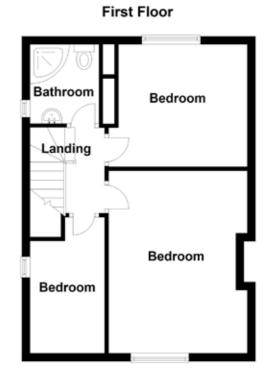

### 13' 2" x 9' 7" (4.01m x 2.92m)

Full range of high and low level units. Stainless steel sink unit. Plumbed for washing machine. Ceramic tiled floor.

FIRST FLOOR

BEDROOM (1):

15' 0" x 11' 0" (4.57m x 3.35m)

BEDROOM (2): 10' 0" x 9' 8" (3.05m x 2.95m)

Telephone 02890 595555 www.simonbrien.com

### **SHOWER ROOM:**

Fully tiled shower cubicle with tiled shower. Vanity unit. Low flush WC. Ceramic tiled floor.