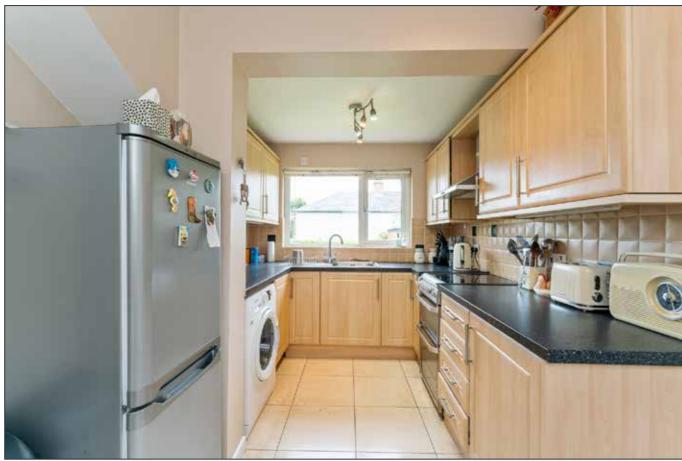

### KITCHEN:

### 13' 2" x 9' 7" (4.01m x 2.92m)

Full range of high and low level units. Stainless steel sink unit. Plumbed for washing machine. Ceramic tiled floor.

FIRST FLOOR

BEDROOM (1):

15' 0" x 11' 0" (4.57m x 3.35m)