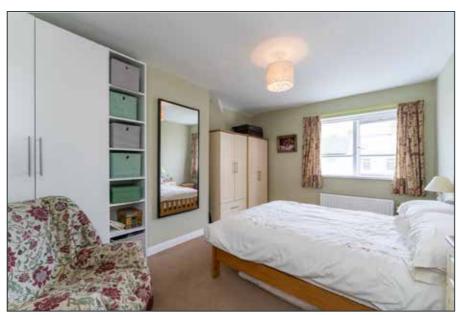

Internally, the bright and spacious accommodation is arranged over two floors and comprises, three bedrooms, two separate reception rooms, modern fitted kitchen and shower room with white suite. Other benefits include, gas fired central heating, and uPVC double glazed window frames and doors. Externally, there is off street car parking to front and a large enclosed well tended gardens to the rear.

### 13' 2" x 9' 7" (4.01m x 2.92m)

Full range of high and low level units. Stainless steel sink unit. Plumbed for washing machine. Ceramic tiled floor.

FIRST FLOOR

BEDROOM (1):

15' 0" x 11' 0" (4.57m x 3.35m)