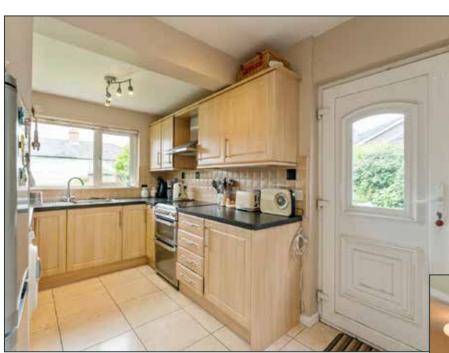

### KITCHEN:

### 13' 2" x 9' 7" (4.01m x 2.92m)

Full range of high and low level units. Stainless steel sink unit. Plumbed for washing machine. Ceramic tiled floor.

FIRST FLOOR

BEDROOM (1):

15' 0" x 11' 0" (4.57m x 3.35m)