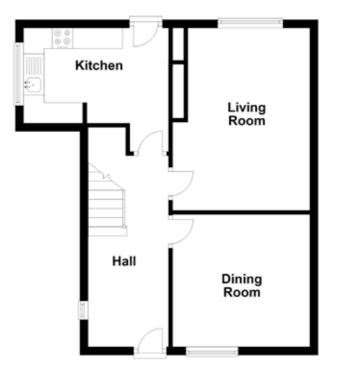

Please contact our East Belfast office on 028 9059 5555 to arrange a viewing.

ACCOMMODATION

**ENTRANCE** 

**ENTRANCE HALL:** 

Laminate wood floor.

**GROUND FLOOR** 

**DINING ROOM:** 

11' 0" x 10' 5" (3.35m x 3.18m)

LIVING ROOM: 14' 5" x 11' 0" (4.39m x 3.35m)

### KITCHEN:

### 13' 2" x 9' 7" (4.01m x 2.92m)

Full range of high and low level units. Stainless steel sink unit. Plumbed for washing machine. Ceramic tiled floor.

FIRST FLOOR

BEDROOM (1):

15' 0" x 11' 0" (4.57m x 3.35m)