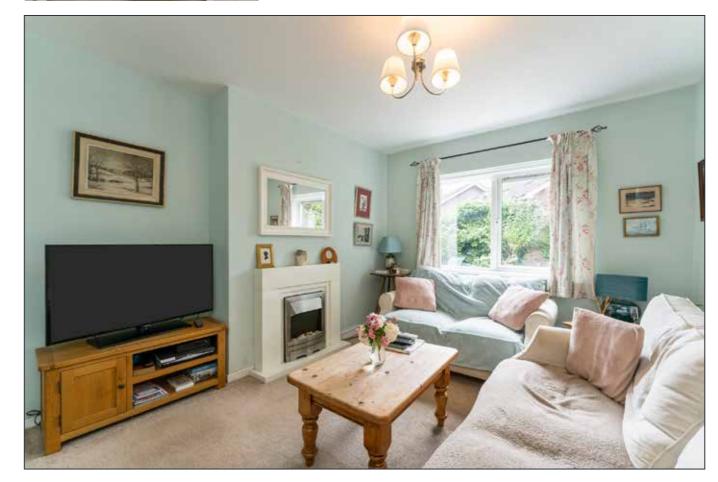

the Provinces leading primary and grammar schools along with public transport links to Belfast are also close at hand.

Internally, the bright and spacious accommodation is arranged over two floors and comprises, three bedrooms, two separate reception rooms, modern fitted kitchen and shower room with white suite. Other benefits include, gas fired central heating, and uPVC double glazed window frames and doors. Externally, there is off street car parking to front and a large enclosed well tended gardens to the rear.

Please contact our East Belfast office on 028 9059 5555 to arrange a viewing.





ACCOMMODATION

**ENTRANCE** 

**ENTRANCE HALL:** 

Laminate wood floor.

**GROUND FLOOR** 

**DINING ROOM:** 

11' 0" x 10' 5" (3.35m x 3.18m)





LIVING ROOM: 14' 5" x 11' 0" (4.39m x 3.35m)



### KITCHEN:

### 13' 2" x 9' 7" (4.01m x 2.92m)

Full range of high and low level units. Stainless steel sink unit. Plumbed for washing machine. Ceramic tiled floor.





FIRST FLOOR



BEDROOM (1):

15' 0" x 11' 0" (4.57m x 3.35m)





BEDROOM (2): 10' 0" x 9' 8" (3.05m x 2.95m)







Telephone 02890 595555 www.simonbrien.com



### **SHOWER ROOM:**

Fully tiled shower cubicle with tiled shower. Vanity unit. Low flush WC. Ceramic tiled floor.



### OUTSIDE

To the rear is a garden in lawn with boarder shrub beds.







**Ground Floor** 



This plan is for illustrative purposes only. Plan produced using PlanUp.

15 Belmont Place, Belfast





## Location



#### **Financial Advice**

If you are moving house or investing in property, we can put you in touch with an independent financ