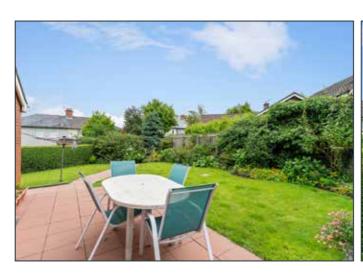

### OUTSIDE

To the rear is a garden in lawn with boarder shrub beds.

**Ground Floor** 

This plan is for illustrative purposes only. Plan produced using PlanUp.

15 Belmont Place, Belfast