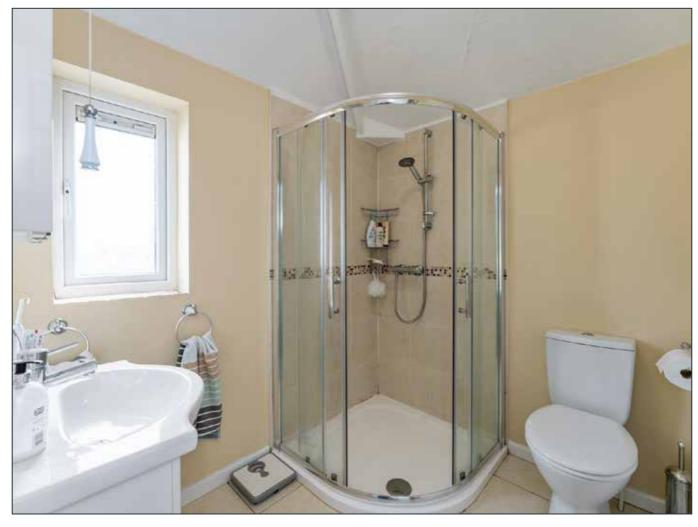

### **SHOWER ROOM:**

Fully tiled shower cubicle with tiled shower. Vanity unit. Low flush WC. Ceramic tiled floor.