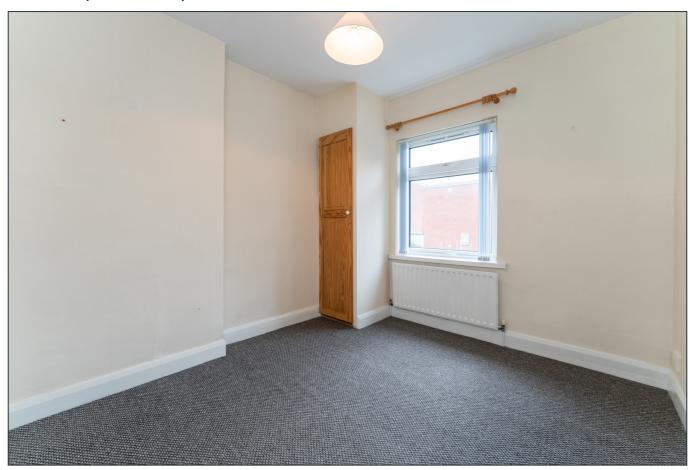

# BEDROOM (2): 9' 9" x 9' 0" (2.97m x 2.74m)

OUTSIDE Enclosed rear. PVC oil storage tank.