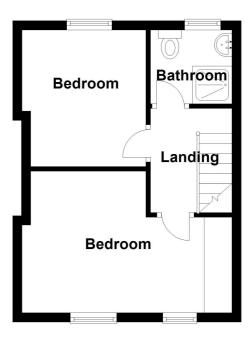

# **Ground Floor**

First Floor

# **SHOWER ROOM:**

White suite comprising fully tiled shower cubicle. Triton electric shower. Pedestal wash hand basin. Low flush WC. Laminate wood floor.

# BEDROOM (1):

12' 6" x 9' 9" (3.81m x 2.97m)

Built in sliding robes.

# BEDROOM (2): 9' 9" x 9' 0" (2.97m x 2.74m)

OUTSIDE Enclosed rear. PVC oil storage tank.