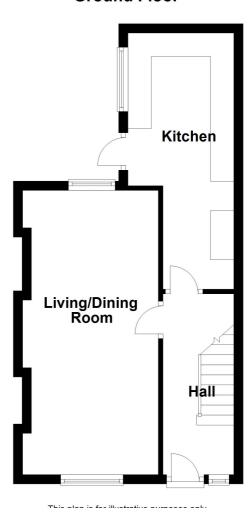

is advised

## **ACCOMMODATION**

## **ENTRANCE**

uPVC double glazed front door to entrance hall with Understairs storage.





# **GROUND FLOOR**

THROUGH LOUNGE:

19' 10" x 9' 6" (6.05m x 2.9m)





# KITCHEN: 18' 3" x 7' 4" (5.56m x 2.24m)

Excellent range of high and low level units. 1.5 bowl stainless steel sink unit with mixer taps. Part tiled walls. Cooker point. Plumbed for washing machine. Ceramic tiled floor.





# **FIRST FLOOR**

# **SHOWER ROOM:**

White suite comprising fully tiled shower cubicle. Triton electric shower. Pedestal wash hand basin. Low flush WC. Laminate wood floor.



# BEDROOM (1):

12' 6" x 9' 9" (3.81m x 2.97m)

Built in sliding robes.





# BEDROOM (2): 9' 9" x 9' 0" (2.97m x 2.74m)



OUTSIDE Enclosed rear. PVC oil storage tank.



# **Ground Floor**



First Floor





# Location



2 Strandburn Street, Belfast, BT4 1LX

### **Financial Advice**

If you are moving house or investing in property, we can put you in touch with an independent financial advisor. This is a free, no obligation service, so why not contact us to see what they have to offer.

## Website

View all our properties on-line or check how your home is selling.
Our website is updated every 30 minutes. Visit our website at www.simonbrien.com

# **Lettings Department**

Simon Brien Residential have an experienced and professional lettings department who offer a comprehensive lettings service. Contact our team, without obligation, on **028 9066 8888** 





## REF: JD/I/23/SP



North Down 48 High Street Holywood BT18 9AE T 02890 428989 E holywood@simonbrien.com



EPC REF