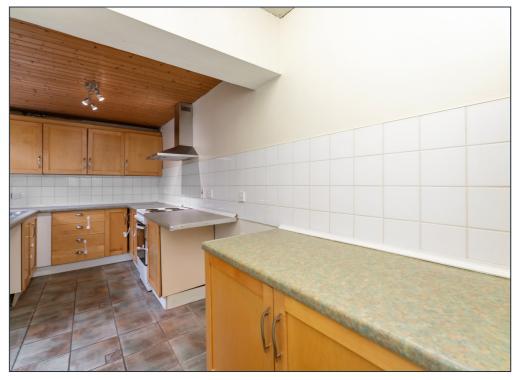

# KITCHEN: 18' 3" x 7' 4" (5.56m x 2.24m)

Excellent range of high and low level units. 1.5 bowl stainless steel sink unit with mixer taps. Part tiled walls. Cooker point. Plumbed for washing machine. Ceramic tiled floor.