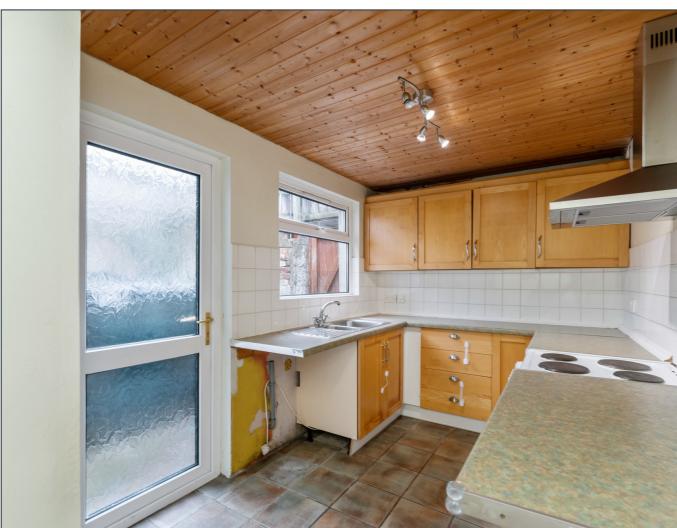

# KITCHEN: 18' 3" x 7' 4" (5.56m x 2.24m)

Excellent range of high and low level units. 1.5 bowl stainless steel sink unit with mixer taps. Part tiled walls. Cooker point. Plumbed for washing machine. Ceramic tiled floor.