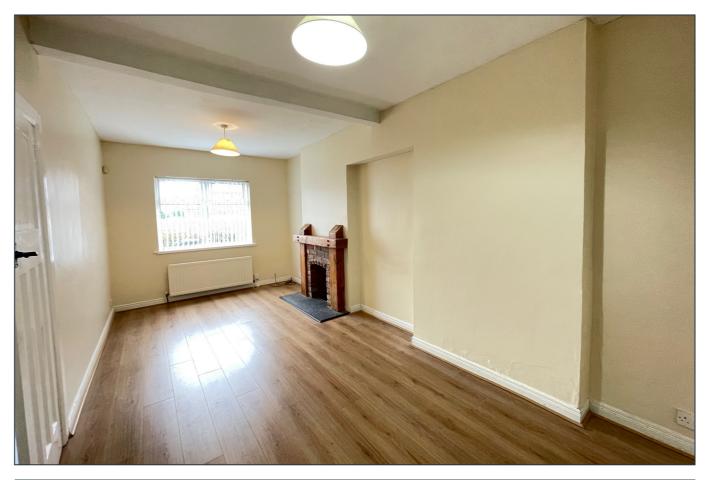

-presented end terrace comes to the market and will appeal to those seeking to buy their first home or investment in this highly convenient setting.

The property layout comprises an entrance hall with storage, a bright through lounge and a fitted kitchen. On the first floor, there are two good sized bedrooms and a shower room.

Fitted with double glazed windows and oil-fired central heating, the property is well finished throughout.

Situated close to Titanic Quarter, Belfast City Centre, Belmont, and Ballyhackamore, public transport, schools and shops are also within easy reach. Early viewing is advised

## **ACCOMMODATION**

## **ENTRANCE**

uPVC double glazed front door to entrance hall with Understairs storage.





# **GROUND FLOOR**

THROUGH LOUNGE:

19' 10" x 9' 6" (6.05m x 2.9m)





# KITCHEN: 18' 3" x 7' 4" (5.56m x 2.24m)

Excellent range of high and low level units. 1.5 bowl stainless steel sink unit with mixer taps. Part tiled walls. Cooker point. Plumbed for washing machine. Ceramic tiled floor.





# **FIRST FLOOR**

# **SHOWER ROOM:**

White suite comprising fully tiled shower cubicle. Triton electric shower. Pedestal wash hand basin. Low flush WC. Laminate wood floor.



# BEDROOM (1):

12' 6" x 9' 9" (3.81m x 2.97m)

Built in sliding robes.





# BEDROOM (2): 9' 9" x 9' 0" (2.97m x 2.74m)



OUTSIDE Enclosed rear. PVC oil storage tank.



# **Ground Floor**



First Floor





# Location



2 Strandburn Street, Belfast, BT4 1LX

### **Financial Advice**

If you are moving house or investing in property, we can put you in touch with an independent financ