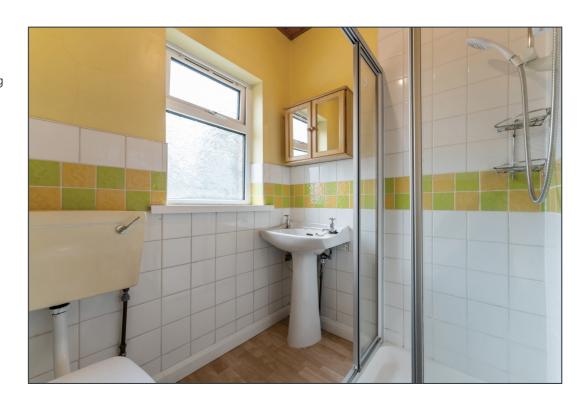

# **SHOWER ROOM:**

White suite comprising fully tiled shower cubicle. Triton electric shower. Pedestal wash hand basin. Low flush WC. Laminate wood floor.