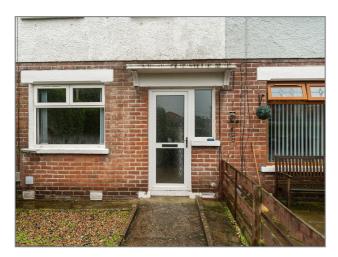

## **ENTRANCE**

uPVC double glazed front door to entrance hall with Understairs storage.