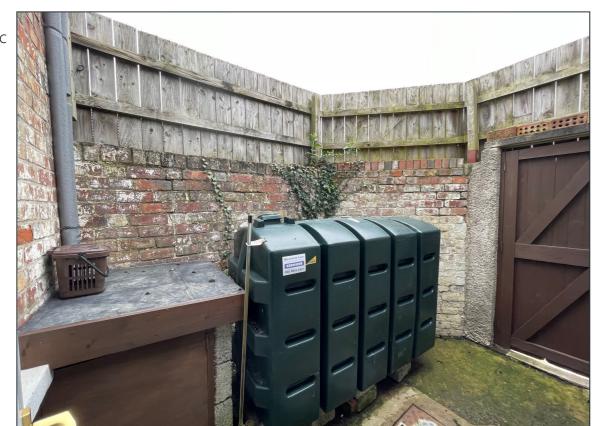

# BEDROOM (2): 9' 9" x 9' 0" (2.97m x 2.74m)

OUTSIDE Enclosed rear. PVC oil storage tank.