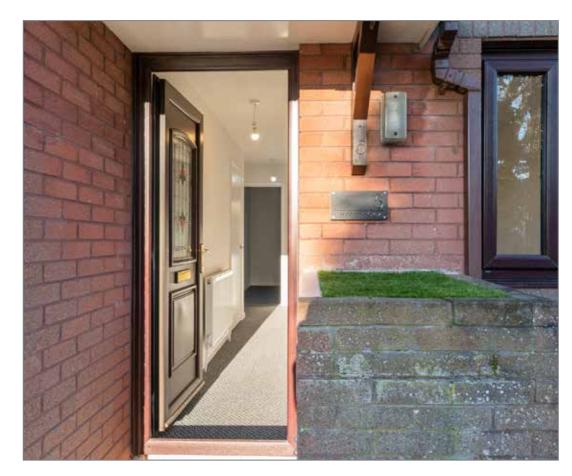

#### **ENTRANCE HALL:**

uPVC double glazed front door to entrance hall with two storage cupboards.