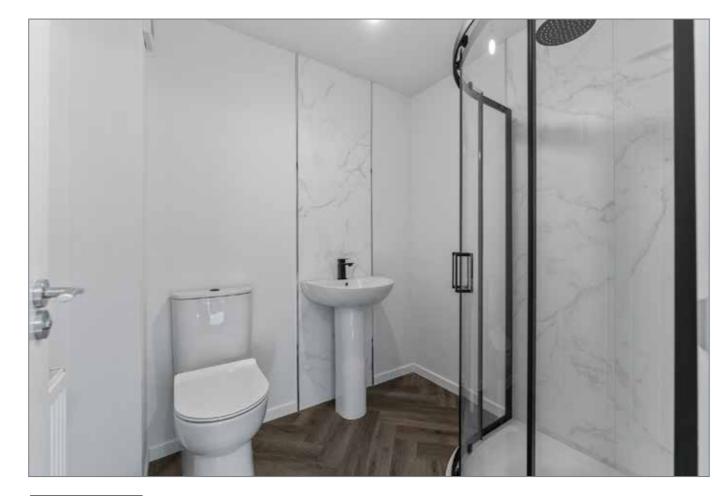

### **SHOWER ROOM:**

Contemporary white suite, walk in shower cubicle, theromosatically controller shower with drencher shower, pedestal wash hand basin with mixer taps, push button WC AND extractor fan.