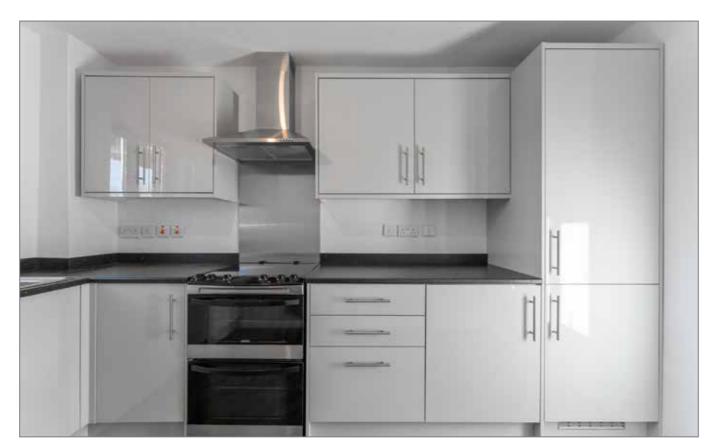

#### KITCHEN:

### 11' 8" x 7' 7" (3.56m x 2.31m)

Range of modern high and low level units, single drainer stainless steel sink unit with mixer tap, cook points, stainless steel extractor fan. Plumbed for washing machine,