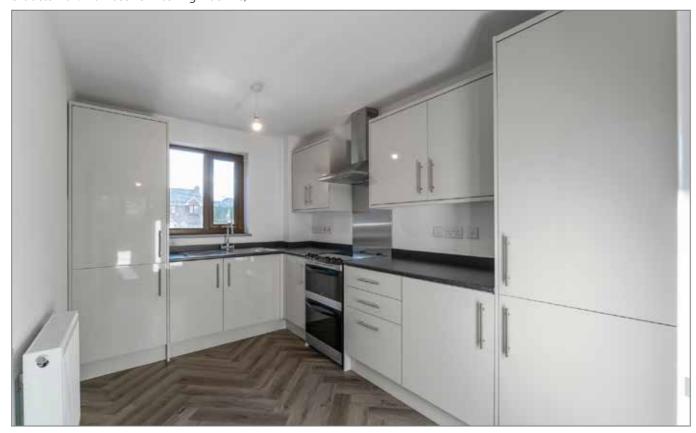

#### KITCHEN:

### 11' 8" x 7' 7" (3.56m x 2.31m)

Range of modern high and low level units, single drainer stainless steel sink unit with mixer tap, cook points, stainless steel extractor fan. Plumbed for washing machine,