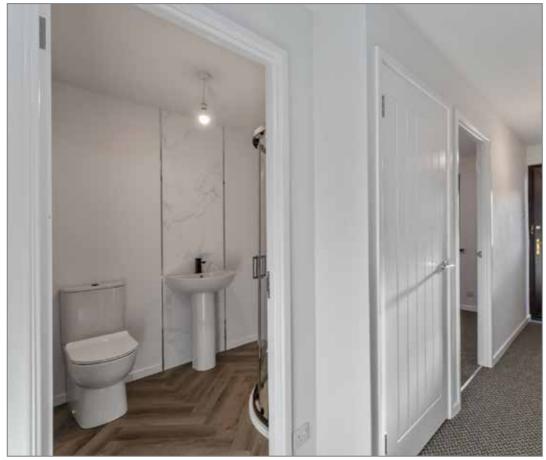

### **SHOWER ROOM:**

Contemporary white suite, walk in shower cubicle, theromosatically controller shower with drencher shower, pedestal wash hand basin with mixer taps, push button WC AND extractor fan.

#### **ENTRANCE HALL:**

uPVC double glazed front door to entrance hall with two storage cupboards.