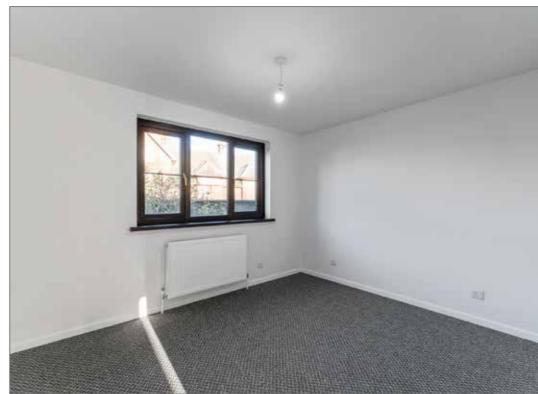

#### BEDROOM (1):

11' 3" x 9' 5" (3.43m x 2.87m)

BEDROOM (2): 8' 8" x 6' 9" (2.64m x 2.06m)