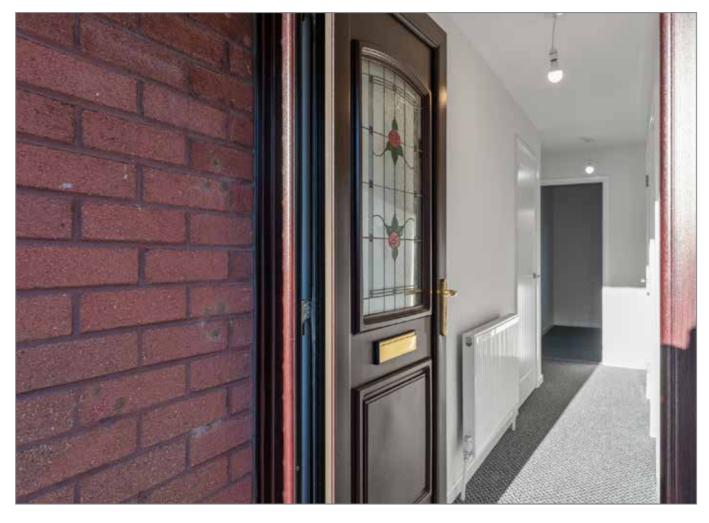

#### **ENTRANCE HALL:**

uPVC double glazed front door to entrance hall with two storage cupboards.