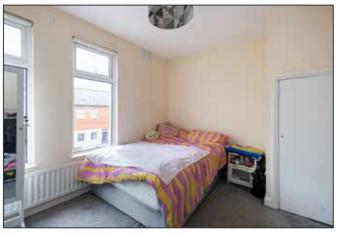

#### **FIRST FLOOR**

BEDROOM (1): 11' 10" x 9' 9" (3.61m x 2.97m)

**BEDROOM (2):** 10' 2" x 7' 9" (3.1m x 2.36m) Wood laminate flooring.

BEDROOM (3): 10' 2" x 9' 4" (3.1m x 2.84m)

OUTSIDE

Enclosed yard area to rear.