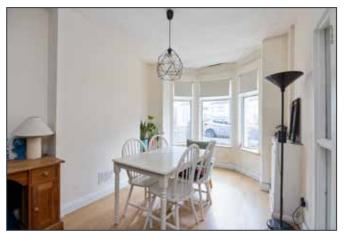

#### SUMMARY

This two and half storey mid terrace is ideal for a first time buyer **FIRST FLOOR RETURN** or investor seeking access to the property market. The ground floor has an entrance hall, lounge open plan to dining room and a fitted kitchen. Upstairs there are two bedrooms and a third bedroom on the second floor.

#### **ENTRANCE HALL:**

Wood laminate flooring.

THROUGH LOUNGE: 23' 2" x 8' 2" (7.06m x 2.49m) Wood laminate flooring.