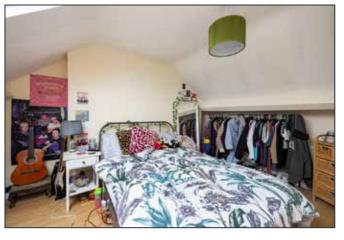

#### **FIRST FLOOR**

BEDROOM (1): 11' 10" x 9' 9" (3.61m x 2.97m)

**BEDROOM (2):** 10' 2" x 7' 9" (3.1m x 2.36m) Wood laminate flooring.

BEDROOM (3): 10' 2" x 9' 4" (3.1m x 2.84m)

OUTSIDE

Enclosed yard area to rear.