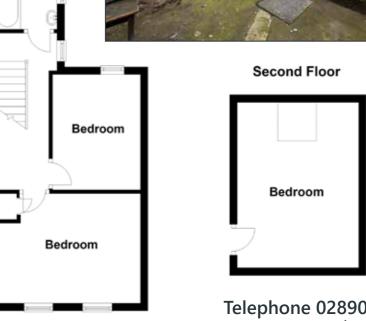

#### Ground Floor

### First Floor

Bathroom

This plan is for illustrative purposes only. Plan produced using PlanUp.

#### **FIRST FLOOR**

BEDROOM (1): 11' 10" x 9' 9" (3.61m x 2.97m)

**BEDROOM (2):** 10' 2" x 7' 9" (3.1m x 2.36m) Wood laminate flooring.

BEDROOM (3): 10' 2" x 9' 4" (3.1m x 2.84m)

OUTSIDE

Enclosed yard area to rear.