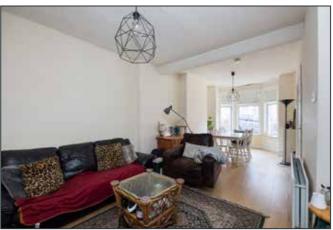

#### SUMMARY

This two and half storey mid terrace is ideal for a first time buyer **FIRST FLOOR RETURN** or investor seeking access to the property market. The ground floor has an entrance hall, lounge open plan to dining room and a fitted kitchen. Upstairs there are two bedrooms and a third bedroom on the second floor.

#### **ENTRANCE HALL:**

Wood laminate flooring.

THROUGH LOUNGE: 23' 2" x 8' 2" (7.06m x 2.49m) Wood laminate flooring.