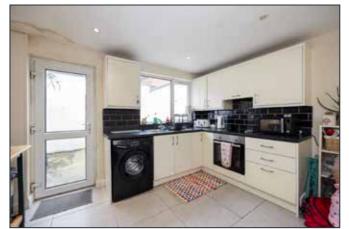

#### **KITCHEN:**

#### 12' 2" x 8' 9" (3.71m x 2.67m)

Full range of high and low level units, 4 ring ceramic hob and under oven, plumbed for washing machine, stainless steel single drainer sink unit, partly tiled walls, ceramic tiled floor.