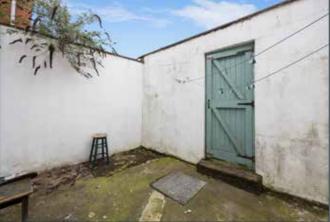

#### **FIRST FLOOR**

BEDROOM (1): 11' 10" x 9' 9" (3.61m x 2.97m)

**BEDROOM (2):** 10' 2" x 7' 9" (3.1m x 2.36m) Wood laminate flooring.

BEDROOM (3): 10' 2" x 9' 4" (3.1m x 2.84m)

OUTSIDE

Enclosed yard area to rear.