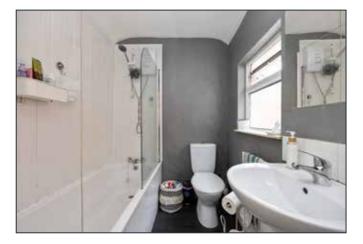

#### **BATHROOM:**

White suite comprising: Panelled bath with mixer taps, instant heat electric shower, low flush WC, pedestal wash hand basin with mixer taps.