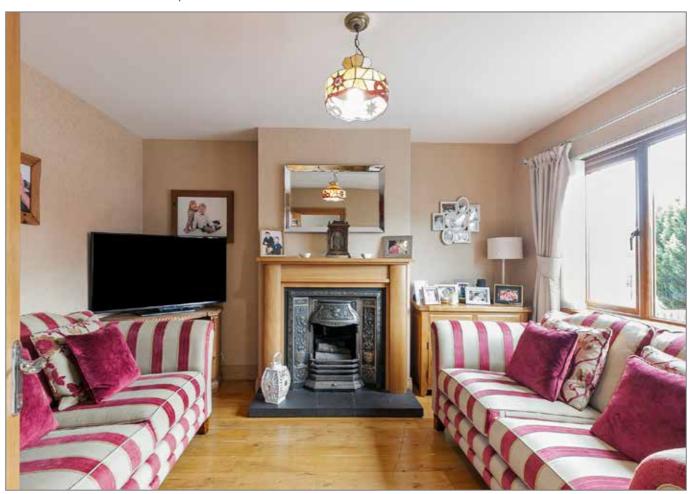

#### **CLOAKROOM:**

Contemporary white suite comprising: Vanity sink unit, chrome towel radiator, push button WC, part panelled walls.

12' 8" x 10' 7" (3.86m x 3.23m)

Solid wooden floor, cast iron fireplace, carved wooden surround, slate hearth.