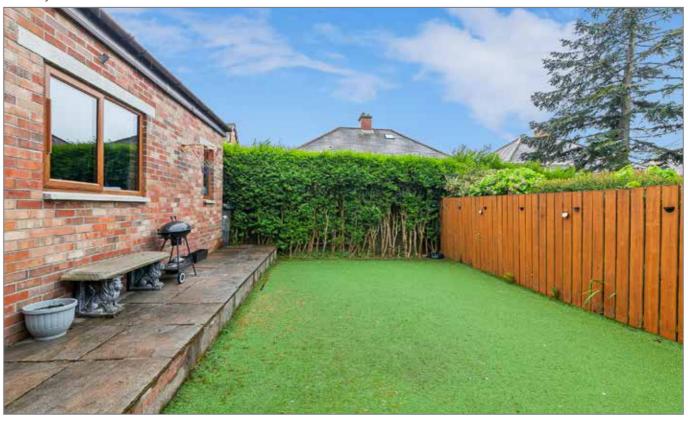

To the front of the property there is ample off street. To the rear is a south facing garden with a detached garage. Set within a highly convenient area, leading primary and post primary schools area nearby, along with a range of cafes, restaurants, parks, and public transport links. Early viewing is recommended.

#### **DETACHED GARAGE:**

Roller shutter door, power and light, plumbed for washing machine. Artificial grass to rear. Outside tap and light. Tarmac driveway to front and side.