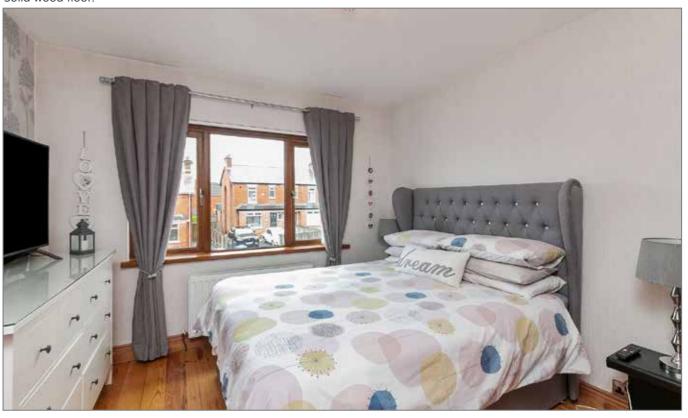

#### FIRST FLOOR

BEDROOM (1):

12' 3" x 10' 7" (3.73m x 3.23m)

BEDROOM (2):

12' 8" x 10' 7" (3.86m x 3.23m)

Solid wood floor.

Telephone 02890 595555 www.simonbrien.com

### BEDROOM (3): 9' 0" x 7' 5" (2.74m x 2.26m)

Solid wood floor.