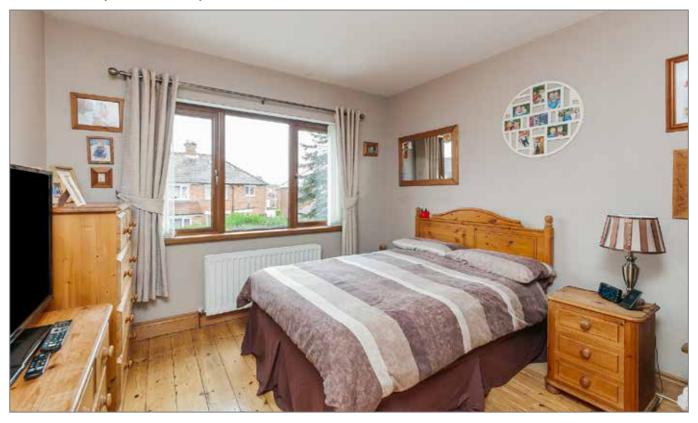

#### FIRST FLOOR

BEDROOM (1):

12' 3" x 10' 7" (3.73m x 3.23m)

BEDROOM (2):

12' 8" x 10' 7" (3.86m x 3.23m)

Solid wood floor.

Telephone 02890 595555 www.simonbrien.com