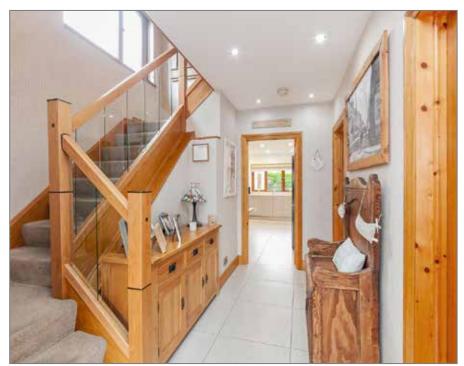

andard, both inside and out.

The property comprises an entrance hall, downstairs cloakroom with WC, living room with attractive fireplace, family room leading to a conservatory, and a stunning fitted kitchen. On the first floor, there are three well-proportioned bedrooms and a contemporary white bathroom suite. Bedroom four is found on the second floor.

To the front of the property there is ample off street. To the rear is a south facing garden with a detached garage. Set within a highly convenient area, leading primary and post primary schools area nearby, along with a range of cafes, restaurants, parks, and public transport links. Early viewing is recommended.

#### **ACCOMMODATION**

#### **GROUND FLOOR**

uPVC double glazed front door.

#### **ENTRANCE HALL:**

Ceramic tiled floor.





#### **CLOAKROOM:**

Contemporary white suite comprising: Vanity sink unit, chrome towel radiator, push button WC, part panelled walls.



12' 8" x 10' 7" (3.86m x 3.23m)

Solid wooden floor, cast iron fireplace, carved wooden surround, slate hearth.





FAMILY ROOM: 12' 2" x 10' 7" (3.71m x 3.23m)

Solid wooden floor, double glazed sliding doors to conservatory.



#### **CONSERVATORY:**

12' 9" x 9' 5" (3.89m x 2.87m)

Slate tiled floor.

### KITCHEN:

16' 10" x 9' 0" (5.13m x 2.74m)

Excellent range of high and low level units, single drainer stainless steel sink unit with swan neck mixer taps, integrated dishwasher, 4 ring electric hob and under oven, extractor fan, Quartz worktops, ceramic tiled floor, spotlighting.











#### FIRST FLOOR

BEDROOM (1):

12' 3" x 10' 7" (3.73