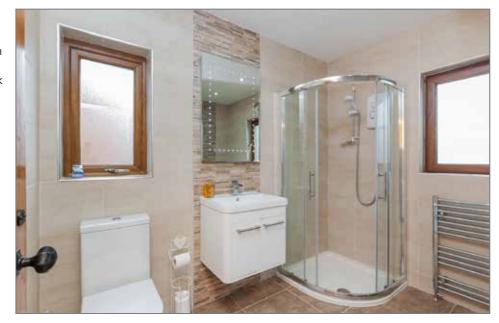

#### **BATHROOM:**

Contemporary white suite comprising: Free standing bath with mixer taps, fully tiled shower cubicle with Mira electric shower, vanity sink unit with mixer taps, chrome towel radiator, push button WC, ceramic tiled floor, spotlighting.