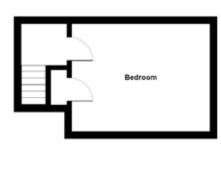

The property comprises an entrance hall, downstairs cloakroom with WC, living room with attractive fireplace, family room leading to a conservatory, and a stunning fitted kitchen. On the first floor, there are three well-proportioned bedrooms and a contemporary white bathroom suite. Bedroom four is found on the second floor.

### BEDROOM (4):

14' 5" x 11' 6" (4.39m x 3.51m)