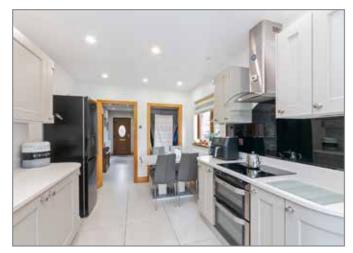

### KITCHEN:

16' 10" x 9' 0" (5.13m x 2.74m)

Excellent range of high and low level units, single drainer stainless steel sink unit with swan neck mixer taps, integrated dishwasher, 4 ring electric hob and under oven, extractor fan, Quartz worktops, ceramic tiled floor, spotlighting.