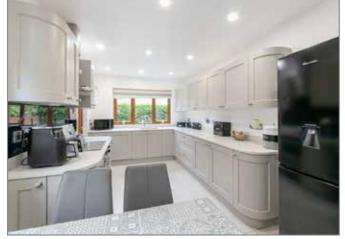

### KITCHEN:

16' 10" x 9' 0" (5.13m x 2.74m)

Excellent range of high and low level units, single drainer stainless steel sink unit with swan neck mixer taps, integrated dishwasher, 4 ring electric hob and under oven, extractor fan, Quartz worktops, ceramic tiled floor, spotlighting.