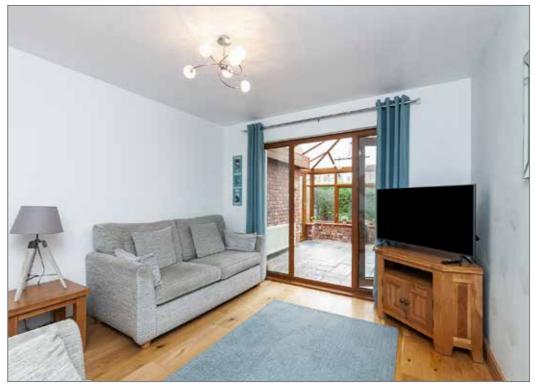

FAMILY ROOM: 12' 2" x 10' 7" (3.71m x 3.23m)

Solid wooden floor, double glazed sliding doors to conservatory.

#### **CONSERVATORY:**

12' 9" x 9' 5" (3.89m x 2.87m)

Slate tiled floor.