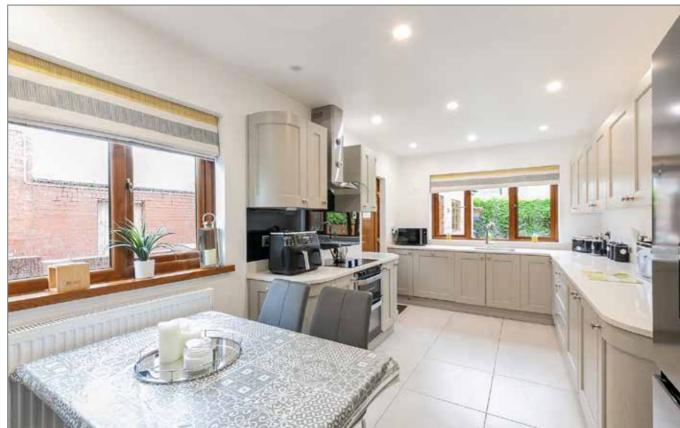

### KITCHEN:

16' 10" x 9' 0" (5.13m x 2.74m)

Excellent range of high and low level units, single drainer stainless steel sink unit with swan neck mixer taps, integrated dishwasher, 4 ring electric hob and under oven, extractor fan, Quartz worktops, ceramic tiled floor, spotlighting.