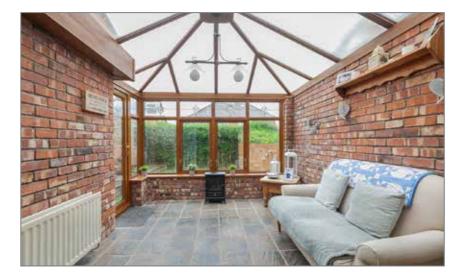

ed front door.

#### **ENTRANCE HALL:**

Ceramic tiled floor.





#### **CLOAKROOM:**

Contemporary white suite comprising: Vanity sink unit, chrome towel radiator, push button WC, part panelled walls.



12' 8" x 10' 7" (3.86m x 3.23m)

Solid wooden floor, cast iron fireplace, carved wooden surround, slate hearth.





FAMILY ROOM: 12' 2" x 10' 7" (3.71m x 3.23m)

Solid wooden floor, double glazed sliding doors to conservatory.



#### **CONSERVATORY:**

12' 9" x 9' 5" (3.89m x 2.87m)

Slate tiled floor.

### KITCHEN:

16' 10" x 9' 0" (5.13m x 2.74m)

Excellent range of high and low level units, single drainer stainless steel sink unit with swan neck mixer taps, integrated dishwasher, 4 ring electric hob and under oven, extractor fan, Quartz worktops, ceramic tiled floor, spotlighting.











#### FIRST FLOOR

BEDROOM (1):

12' 3" x 10' 7" (3.73m x 3.23m)



BEDROOM (2):

12' 8" x 10' 7" (3.86m x 3.23m)

Solid wood floor.



Telephone 02890 595555 www.simonbrien.com

### BEDROOM (3): 9' 0" x 7' 5" (2.74m x 2.26m)

Solid wood floor.



### BEDROOM (4):

14' 5" x 11' 6" (4.39m x 3.51m)



#### **BATHROOM:**

Contemporary white suite comprising: Free standing bath with mixer taps, fully tiled shower cubicle with Mira electric shower, vanity sink unit with mixer taps, chrome towel radiator, push button WC, ceramic tiled floor, spotlighting.



#### OUTSIDE

#### **DETACHED GARAGE:**

Roller shutter door, power and light, plumbed for washing machine. Artificial grass to rear. Outside tap and light. Tarmac driveway to front and side.









## Location



#### **Financial