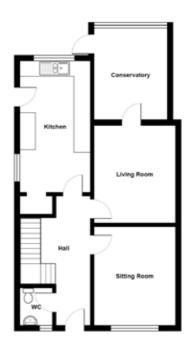

The property comprises an entrance hall, downstairs cloakroom with WC, living room with attractive fireplace, family room leading to a conservatory, and a stunning fitted kitchen. On the first floor, there are three well-proportioned bedrooms and a contemporary white bathroom suite. Bedroom four is found on the second floor.

#### **ACCOMMODATION**