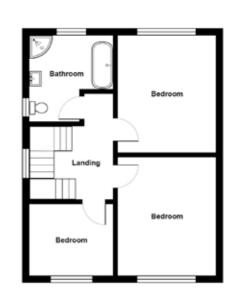

The property comprises an entrance hall, downstairs cloakroom with WC, living room with attractive fireplace, family room leading to a conservatory, and a stunning fitted kitchen. On the first floor, there are three well-proportioned bedrooms and a contemporary white bathroom suite. Bedroom four is found on the second floor.

#### **ACCOMMODATION**

#### FIRST FLOOR

BEDROOM (1):

12' 3" x 10' 7" (3.73m x 3.23m)

BEDROOM (2):

12' 8" x 10' 7" (3.86m x 3.23m)

Solid wood floor.

Telephone 02890 595555 www.simonbrien.com

### BEDROOM (3): 9' 0" x 7' 5" (2.74m x 2.26m)

Solid wood floor.

#### **BATHROOM:**

Contemporary white suite comprising: Free standing bath with mixer taps, fully tiled shower cubicle with Mira electric shower, vanity sink unit with mixer taps, chrome towel radiator, push button WC, ceramic tiled floor, spotlighting.