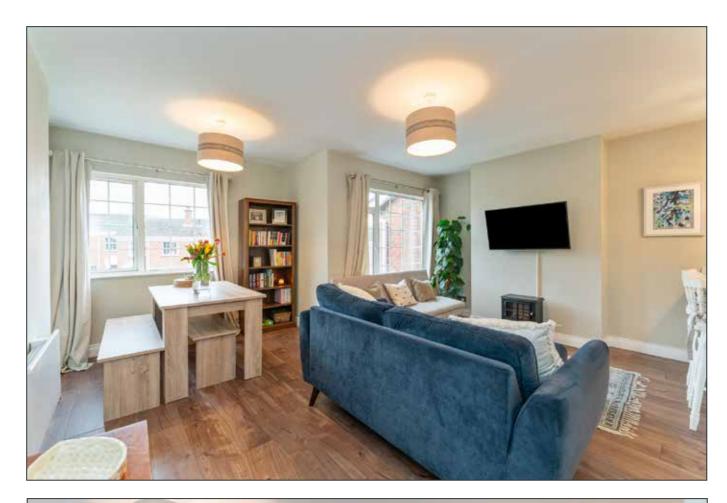

#### FIRST FLOOR

LIVING / DINING AREA: 15' 7" x 15' 6" (4.75m x 4.72m) (to max)

Storage cupboard. Wood laminate floor, open plan to Kitchen.

## BEDROOM (1):

10' 10" x 9' 9" (3.3m x 2.97m)

Wood laminate floor.

BEDROOM (2):

8' 9" x 8' 8" (2.67m x 2.64m)

Built-in wardrobe, wood laminate floor.