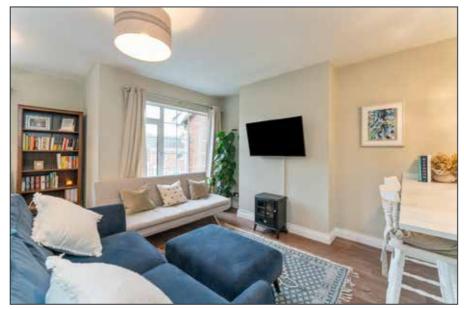

#### FIRST FLOOR

LIVING / DINING AREA: 15' 7" x 15' 6" (4.75m x 4.72m) (to max)

Storage cupboard. Wood laminate floor, open plan to Kitchen.

## BEDROOM (1):

10' 10" x 9' 9" (3.3m x 2.97m)

Wood laminate floor.

BEDROOM (2):

8' 9" x 8' 8" (2.67m x 2.64m)

Built-in wardrobe, wood laminate floor.