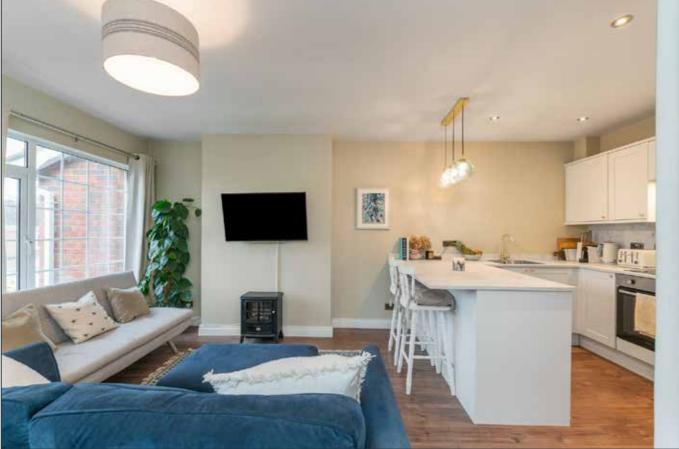

#### FIRST FLOOR

LIVING / DINING AREA: 15' 7" x 15' 6" (4.75m x 4.72m) (to max)

Storage cupboard. Wood laminate floor, open plan to Kitchen.

#### KITCHEN:

## 9′ 10″ x 7′ 0″ (3m x 2.13m)

Full range of high and low level units. 4 ring ceramic hob, extractor hood over. Plumbed for washing machine. Stainless steel sink unit with mixer taps. Breakfast bar. Wood laminate flooring.