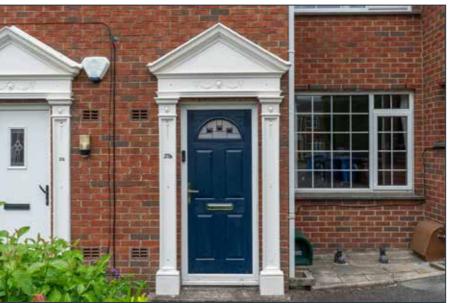

#### **ENTRANCE**:

uPVC front door with 5-point locking system. Storage cupboard.