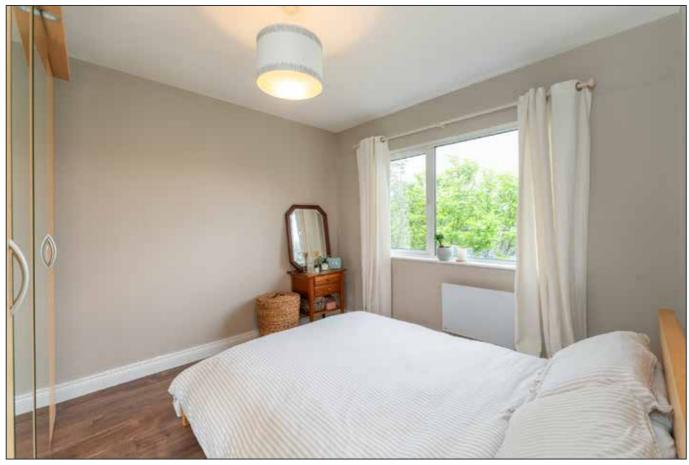

## BEDROOM (1):

10' 10" x 9' 9" (3.3m x 2.97m)

Wood laminate floor.

BEDROOM (2):

8' 9" x 8' 8" (2.67m x 2.64m)

Built-in wardrobe, wood laminate floor.