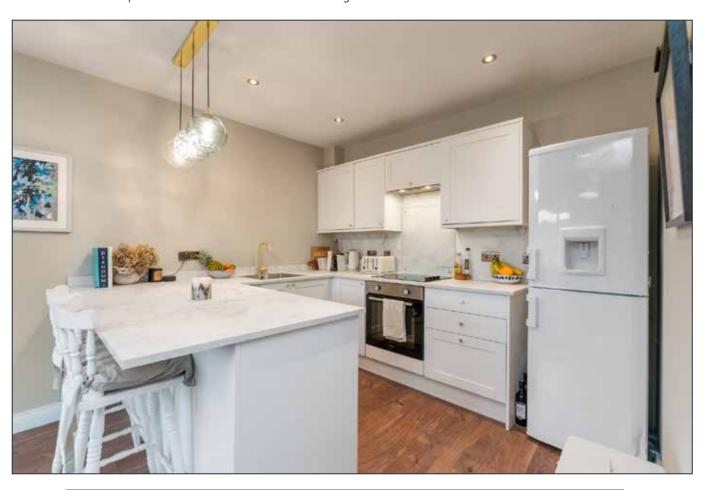

#### KITCHEN:

## 9′ 10″ x 7′ 0″ (3m x 2.13m)

Full range of high and low level units. 4 ring ceramic hob, extractor hood over. Plumbed for washing machine. Stainless steel sink unit with mixer taps. Breakfast bar. Wood laminate flooring.