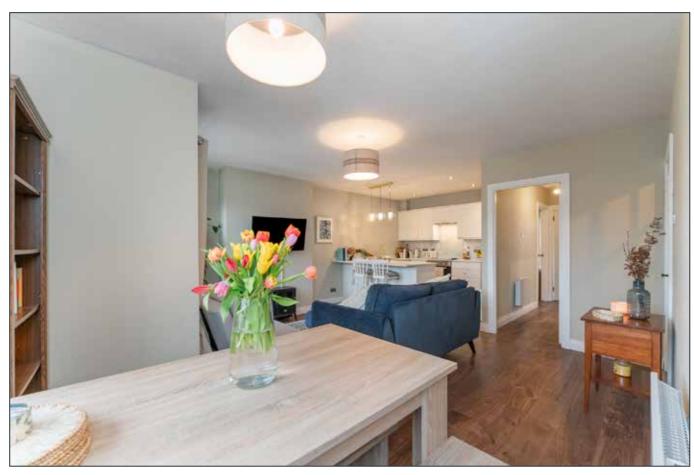

#### FIRST FLOOR

LIVING / DINING AREA: 15' 7" x 15' 6" (4.75m x 4.72m) (to max)

Storage cupboard. Wood laminate floor, open plan to Kitchen.

#### KITCHEN:

## 9′ 10″ x 7′ 0″ (3m x 2.13m)

Full range of high and low level units. 4 ring ceramic hob, extractor hood over. Plumbed for washing machine. Stainless steel sink unit with mixer taps. Breakfast bar. Wood laminate flooring.