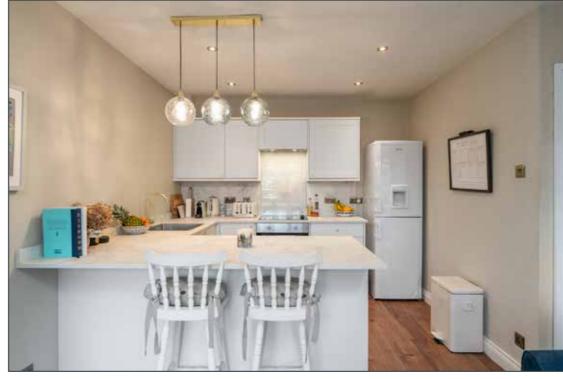

#### FIRST FLOOR

LIVING / DINING AREA: 15' 7" x 15' 6" (4.75m x 4.72m) (to max)

Storage cupboard. Wood laminate floor, open plan to Kitchen.

#### KITCHEN:

## 9′ 10″ x 7′ 0″ (3m x 2.13m)

Full range of high and low level units. 4 ring ceramic hob, extractor hood over. Plumbed for washing machine. Stainless steel sink unit with mixer taps. Breakfast bar. Wood laminate flooring.