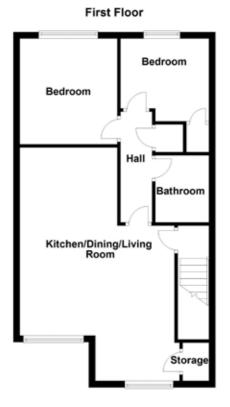

#### ACCOMMODATION

#### **GROUND FLOOR**

#### **ENTRANCE**:

uPVC front door with 5-point locking system. Storage cupboard.

#### FIRST FLOOR

LIVING / DINING AREA: 15' 7" x 15' 6" (4.75m x 4.72m) (to max)

Storage cupboard. Wood laminate floor, open plan to Kitchen.

#### KITCHEN:

## 9′ 10″ x 7′ 0″ (3m x 2.13m)

Full range of high and low level units. 4 ring ceramic hob, extractor hood over. Plumbed for washing machine. Stainless steel sink unit with mixer taps. Breakfast bar. Wood laminate flooring.

## BEDROOM (1):

10' 10" x 9' 9" (3.3m x 2.97m)

Wood laminate floor.

BEDROOM (2):

8' 9" x 8' 8" (2.67m x 2.64m)

Built-in wardrobe, wood laminate floor.

## **BATHROOM:**

Contemporary suite comprising of panel shower bath with mixer taps. Low flush WC. Wash hand basin. Fully tiled walls.

**Ground Floor** 

## **HALLWAY:**

Linen cupboard.

## OUTSIDE

#### **EXTERNAL AREAS:**

Residents parking.

Telephone 02890 595555 www.simonbrien.com