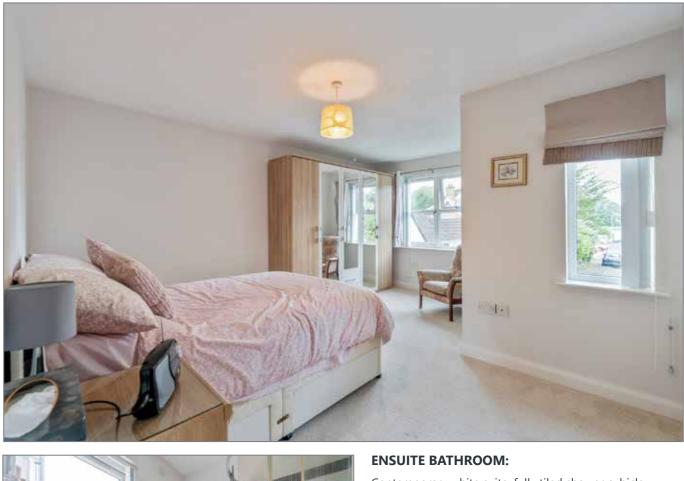

#### **BEDROOM (1):** 15' 9" x 12' 11" (4.8m x 3.94m)

Contemporary white suite, fully tiled shower cubicle, pedestal wash hand basin with mixer taps, push button WC, ceramic tiled floor, spotlights

Telephone 02890 595555 www.simonbrien.com