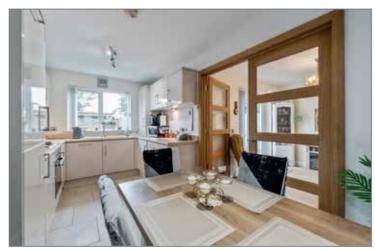

#### **KITCHEN/DINING**: 15' 8" x 8' 2" (4.78m x 2.49m)

Excellent range of modern high and low level units, stainless steel sink unit with mixer taps, part tiled walls, 4 ring stainless steel gas hob and under bench oven, extractor fan, integrated dishwasher, integrated washing machine, integrated fridge freezer