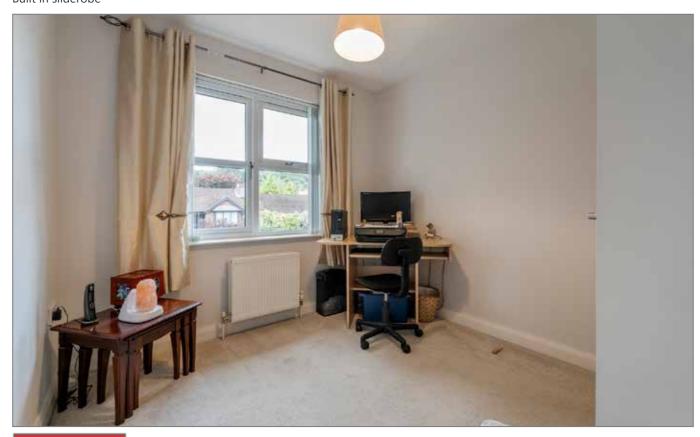

BEDROOM (2): 10' 7" x 10' 4" (3.23m x 3.15m)

BEDROOM (3): 9' 8" x 8' 0" (2.95m x 2.44m) Built in sliderobe