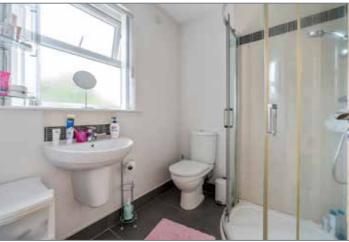

#### **BEDROOM (1):** 15' 9" x 12' 11" (4.8m x 3.94m)

Contemporary white suite, fully tiled shower cubicle, pedestal wash hand basin with mixer taps, push button WC, ceramic tiled floor, spotlights

Telephone 02890 595555 www.simonbrien.com