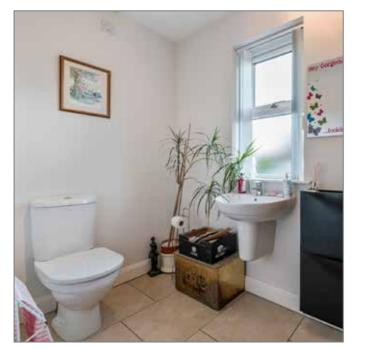

#### **CLOAKROOM:**

Contemporary white suite, push button WC, pedestal wash hand basin with mixer taps and ceramic tiled floor