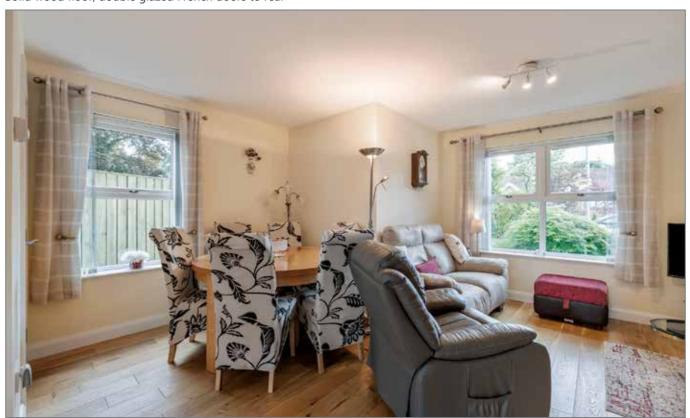

#### LIVING ROOM: 24' 7" x 14' 4" (7.49m x 4.37m)

Solid wood floor, understairs storage cupboard. Open to:

FAMILY ROOM/DINING: 12' 1" x 9' 1" (3.68m x 2.77m) Solid wood floor, double glazed French doors to rear