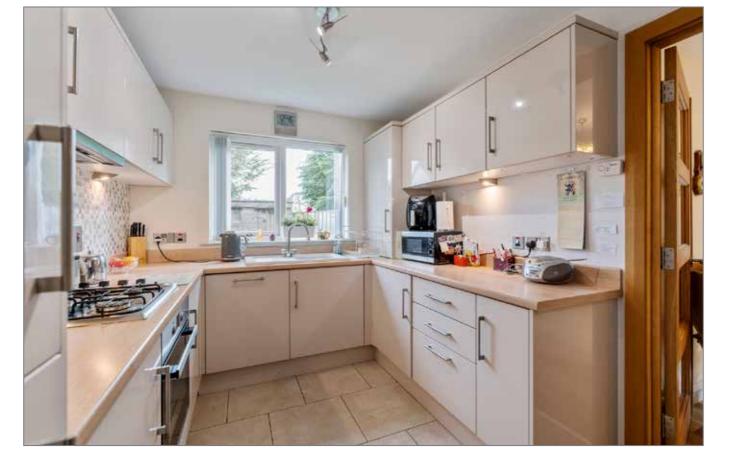

#### **KITCHEN/DINING**: 15' 8" x 8' 2" (4.78m x 2.49m)

Excellent range of modern high and low level units, stainless steel sink unit with mixer taps, part tiled walls, 4 ring stainless steel gas hob and under bench oven, extractor fan, integrated dishwasher, integrated washing machine, integrated fridge freezer