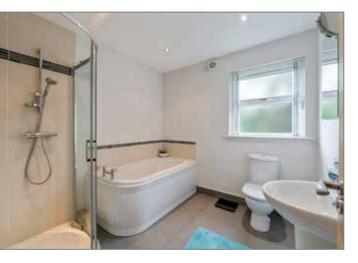

#### **BATHROOM:**

Contemporary white suite, pedestal wash hand basin and mixer tap, fully tiled shower cubicle, push button WC, ceramic tiled floor, spotlights