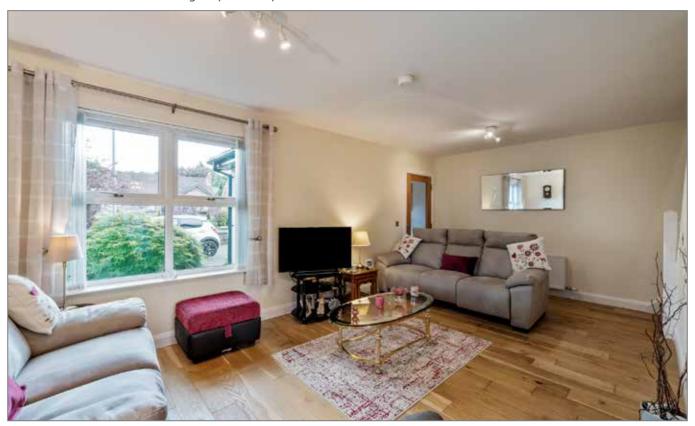

#### LIVING ROOM: 24' 7" x 14' 4" (7.49m x 4.37m)

Solid wood floor, understairs storage cupboard. Open to:

FAMILY ROOM/DINING: 12' 1" x 9' 1" (3.68m x 2.77m) Solid wood floor, double glazed French doors to rear