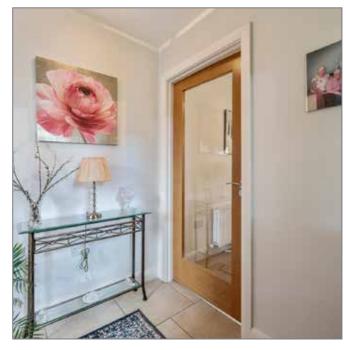

#### **ENTRANCE HALL:**

Composite front door with doubled glazed inset to entrance hall with ceramic tiled floor