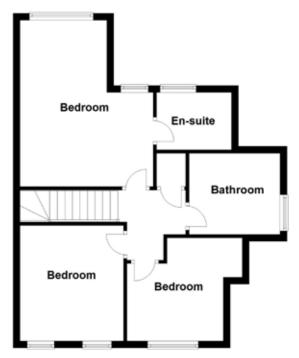

On the first floor, there are three well-proportioned bedrooms (main bedroom with ensuite shower room) and a contemporary white bathroom suite.

The property benefits from gas fired central heating and uPVC double glazed window frames.

#### **BATHROOM:**

Contemporary white suite, pedestal wash hand basin and mixer tap, fully tiled shower cubicle, push button WC, ceramic tiled floor, spotlights

#### **BEDROOM (1):** 15' 9" x 12' 11" (4.8m x 3.94m)

Contemporary white suite, fully tiled shower cubicle, pedestal wash hand basin with mixer taps, push button WC, ceramic tiled floor, spotlights

Telephone 02890 595555 www.simonbrien.com

BEDROOM (2): 10' 7" x 10' 4" (3.23m x 3.15m)

BEDROOM (3): 9' 8" x 8' 0" (2.95m x 2.44m) Built in sliderobe

#### OUTSIDE:

Two car parking spaces to front

Ground Floor

First Floor