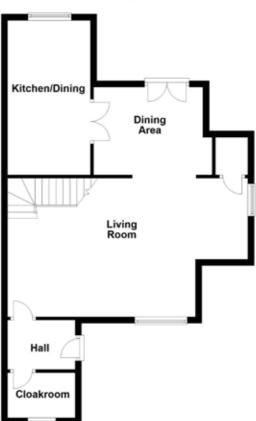

#### DESCRIPTION

This well-presented modern end townhouse is found in a popular residential setting within Belmont, an area which boasts an excellent range of cafes, restaurants, schools and shops.

The property comprises an entrance hall, downstairs cloakroom with wc, living room, family room/ dining area with two storage cupboards and a modern fitted kitchen.

#### ACCOMMODATION

#### **GROUND FLOOR**