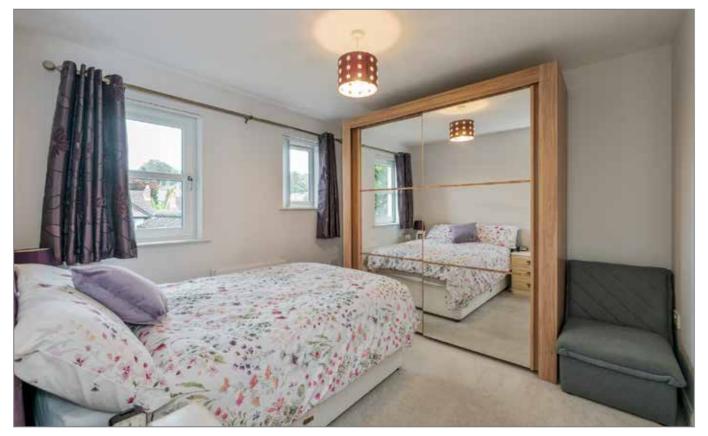

#### **BEDROOM (1):** 15' 9" x 12' 11" (4.8m x 3.94m)

Contemporary white suite, fully tiled shower cubicle, pedestal wash hand basin with mixer taps, push button WC, ceramic tiled floor, spotlights

Telephone 02890 595555 www.simonbrien.com

BEDROOM (2): 10' 7" x 10' 4" (3.23m x 3.15m)

BEDROOM (3): 9' 8" x 8' 0" (2.95m x 2.44m) Built in sliderobe