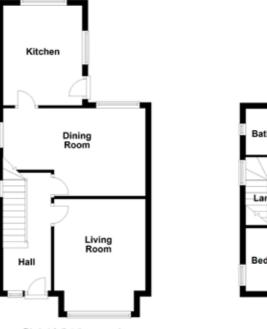

# **ACCOMMODATION**

## **GROUND FLOOR**

Entrance door.

### **ENTRANCE HALL:**

# LIVING ROOM: 12' 10" x 10' 4" (3.91m x 3.15m) Into bay.

Cast iron fireplace, leaded stained glass in upper panes.

DINING ROOM: 16' 3" x 9' 10" (4.95m x 3m) Stone fireplace.

# KITCHEN:

11' 3" x 8' 10" (3.43m x 2.69m)

Full range of high and low level units, 4 ring ceramic hob, plumbed for washing machine, eye level oven.

FIRST FLOOR

# LANDING:

Access to roofspace via folding ladder.

Telephone 02890 595555 www.simonbrien.com

BEDROOM (1): 12' 9" x 10' 0" (3.89m x 3.05m) Leaded stained glass upper panes.

BEDROOM (2): 10' 0" x 9' 10" (3.05m x 3m)

BEDROOM (3): 7' 1" x 5' 9" (2.16m x 1.75m)

SIMONBRIEN RESIDENTIAL

# **SHOWER ROOM:**

Shower cubicle with thermostatic shower, pedestal wash hand basin, low flush WC.

# **OUTSIDE**

# DETACHED GARAGE: 19' 9" x 8' 9" (6.02m x 2.67m)

Up and over door, light and power, side service door.

Bathroom

Bedroom

Bedroom

Bedroom

Telephone 02890 595555 www.simonbrien.com

31 Neils Hill Park, Belfast