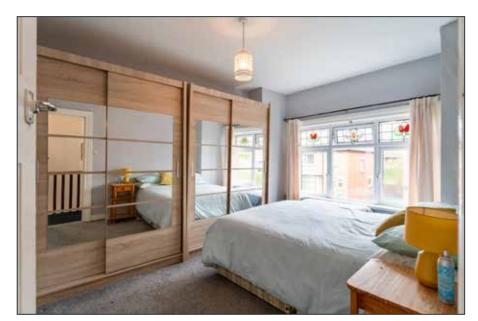

# LANDING:

Access to roofspace via folding ladder.

Telephone 02890 595555 www.simonbrien.com

BEDROOM (1): 12' 9" x 10' 0" (3.89m x 3.05m) Leaded stained glass upper panes.

BEDROOM (2): 10' 0" x 9' 10" (3.05m x 3m)