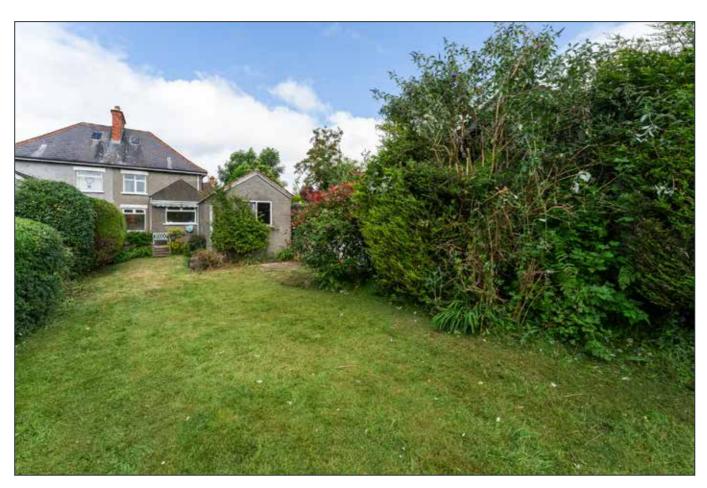

The layout comprises an entrance hall, living room with feature bay window, dining room, and a separate fitted kitchen with some integrated appliances. On the first floor, there are three well-proportioned bedrooms and shower room. The property benefits from gas heating, and uPVC double glazed window frames. Outside, there is a front garden and driveway, while the rear of the property enjoys a garden with patio area and a detached garage.

# DETACHED GARAGE: 19' 9" x 8' 9" (6.02m x 2.67m)

Up and over door, light and power, side service door.

Bathroom

Bedroom

Bedroom

Bedroom

Telephone 02890 595555 www.simonbrien.com

31 Neils Hill Park, Belfast