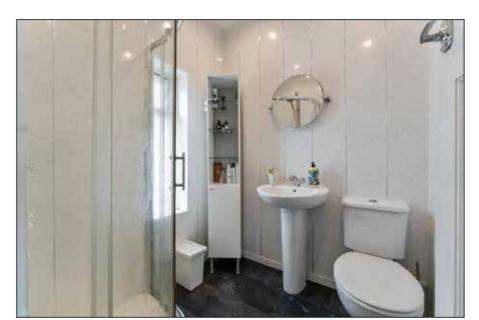

# **SHOWER ROOM:**

Shower cubicle with thermostatic shower, pedestal wash hand basin, low flush WC.