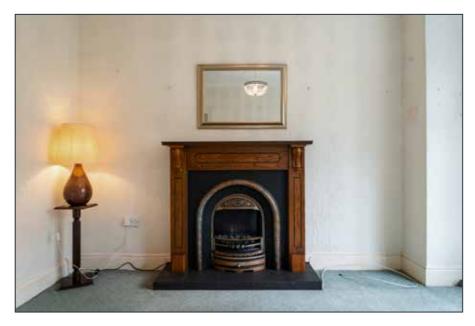

# LIVING ROOM: 12' 10" x 10' 4" (3.91m x 3.15m) Into bay.

Cast iron fireplace, leaded stained glass in upper panes.

DINING ROOM: 16' 3" x 9' 10" (4.95m x 3m) Stone fireplace.