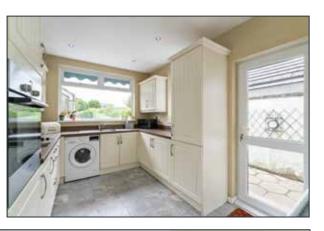

# KITCHEN:

11' 3" x 8' 10" (3.43m x 2.69m)

Full range of high and low level units, 4 ring ceramic hob, plumbed for washing machine, eye level oven.

FIRST FLOOR