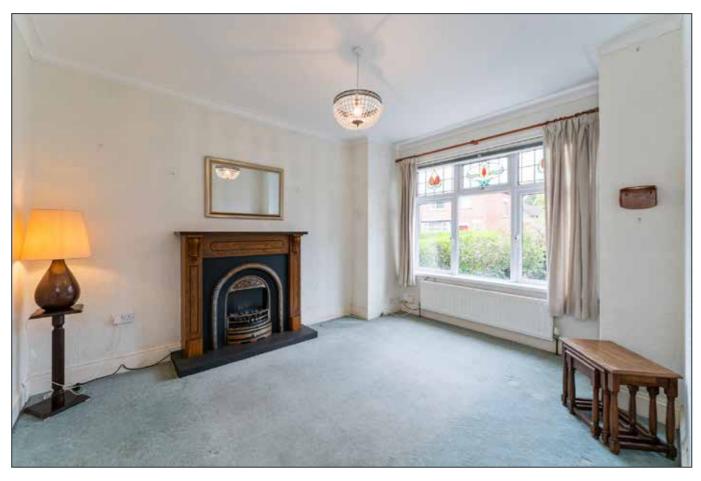

# LIVING ROOM: 12' 10" x 10' 4" (3.91m x 3.15m) Into bay.

Cast iron fireplace, leaded stained glass in upper panes.

DINING ROOM: 16' 3" x 9' 10" (4.95m x 3m) Stone fireplace.