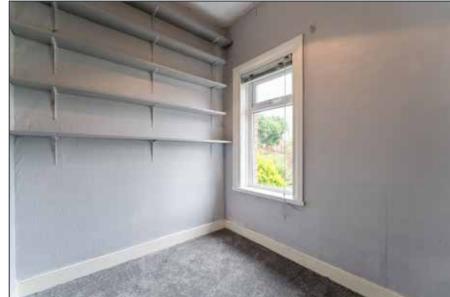

# LANDING:

Access to roofspace via folding ladder.

Telephone 02890 595555 www.simonbrien.com

BEDROOM (1): 12' 9" x 10' 0" (3.89m x 3.05m) Leaded stained glass upper panes.

BEDROOM (2): 10' 0" x 9' 10" (3.05m x 3m)

BEDROOM (3): 7' 1" x 5' 9" (2.16m x 1.75m)

SIMONBRIEN RESIDENTIAL