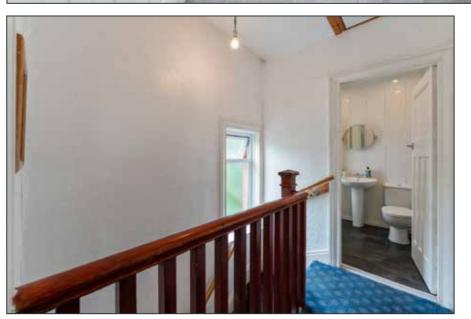

# LANDING:

Access to roofspace via folding ladder.

Telephone 02890 595555 www.simonbrien.com

BEDROOM (1): 12' 9" x 10' 0" (3.89m x 3.05m) Leaded stained glass upper panes.

BEDROOM (2): 10' 0" x 9' 10" (3.05m x 3m)

# **SHOWER ROOM:**

Shower cubicle with thermostatic shower, pedestal wash hand basin, low flush WC.