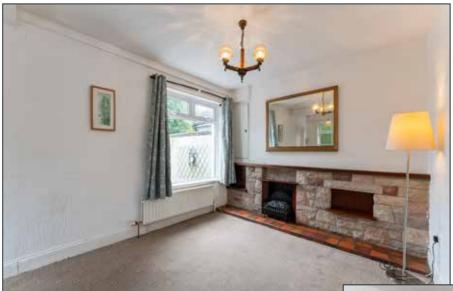

# LIVING ROOM: 12' 10" x 10' 4" (3.91m x 3.15m) Into bay.

Cast iron fireplace, leaded stained glass in upper panes.

DINING ROOM: 16' 3" x 9' 10" (4.95m x 3m) Stone fireplace.