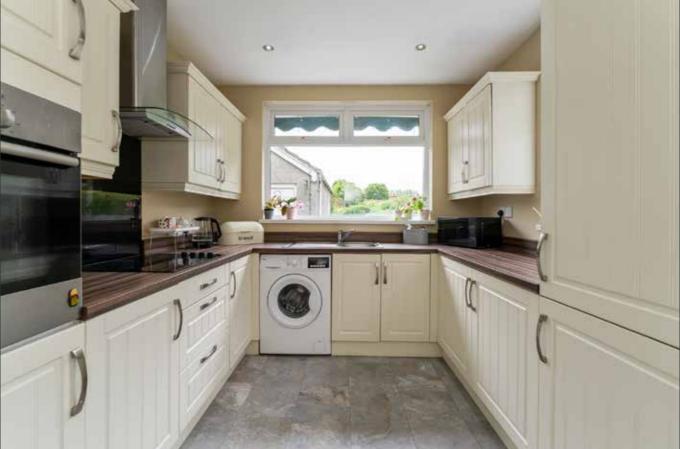

# KITCHEN:

11' 3" x 8' 10" (3.43m x 2.69m)

Full range of high and low level units, 4 ring ceramic hob, plumbed for washing machine, eye level oven.

FIRST FLOOR