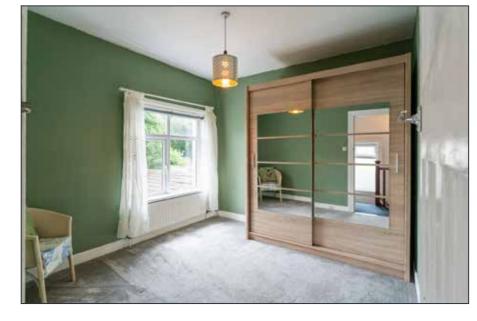

# LANDING:

Access to roofspace via folding ladder.

Telephone 02890 595555 www.simonbrien.com

BEDROOM (1): 12' 9" x 10' 0" (3.89m x 3.05m) Leaded stained glass upper panes.

BEDROOM (2): 10' 0" x 9' 10" (3.05m x 3m)

BEDROOM (3): 7' 1" x 5' 9" (2.16m x 1.75m)

SIMONBRIEN RESIDENTIAL