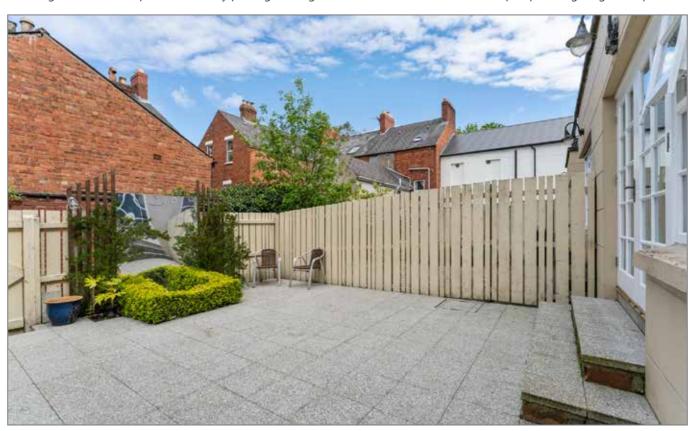

# OUTSIDE

Electric gates into development. Driveway parking. Front garden with shrub beds. Rear landscaped patio. Lighting and tap.