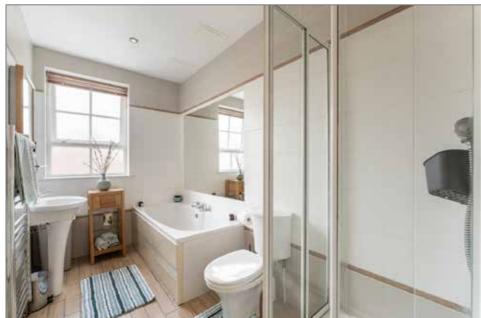

# **BATHROOM:**

White suite comprising low flush WC, pedestal wash hand basin, fully tiled corner shower cubicle with thermostatic power shower, panelled bath with mixer taps, Chrome heated towel rail. Low voltage spotlighting. Fully tiled walls and floor.

# ENSUITE SHOWER ROOM:

White suite comprising low flush WC, pedestal wash hand basin, fully tiled shower cubicle with thermostatic power shower, chrome heated towel rail, partly tiled walls, fully tiled floor.