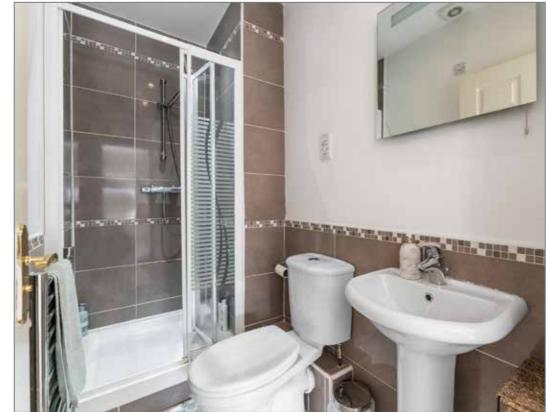

# **BATHROOM:**

White suite comprising low flush WC, pedestal wash hand basin, fully tiled corner shower cubicle with thermostatic power shower, panelled bath with mixer taps, Chrome heated towel rail. Low voltage spotlighting. Fully tiled walls and floor.

# ENSUITE SHOWER ROOM:

White suite comprising low flush WC, pedestal wash hand basin, fully tiled shower cubicle with thermostatic power shower, chrome heated towel rail, partly tiled walls, fully tiled floor.