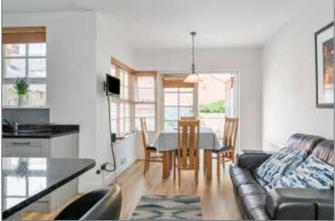

## KITCHEN/DINING:

# 18' 3" x 16' 3" (5.56m x 4.95m) at widest points.

Excellent range of high and low level units with granite work surfaces. Single drainer sink unit with mixer tap. Hotpoint integrated fridge freezer. Zanussi integrated four ring gas hob, under oven and extractor fan over. Integrated Smeg dishwasher. Space for dining. Double doors leading to outside.