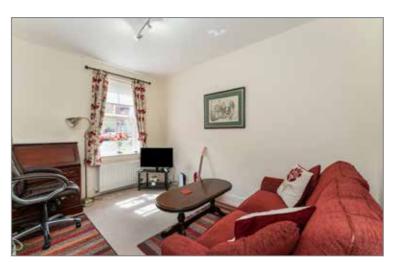

# LIVING ROOM/BEDROOM (4): 12' 5" x 9' 10" (3.78m x 3m)

# **DRAWING ROOM:**

16' 3" x 12' 8" (4.95m x 3.86m)

Hardwood fireplace with cast iron inset and tiled hearth, gas fire inset. Cornicing.