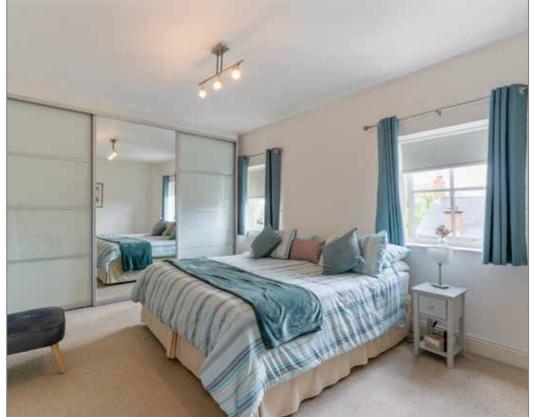

# BEDROOM (2): 14' 2" x 11' 2" (4.32m x 3.4m)

Built-in mirrored wardrobes.

www.simonbrien.com

# BEDROOM (1):

14' 2" x 12' 5" (4.32m x 3.78m)

Built-in wardrobes. Cornicing.