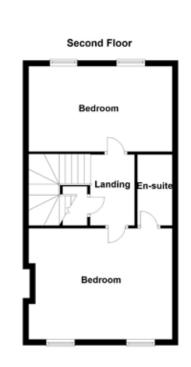

# SECOND FLOOR

# **LANDING:**

Access to floored roofspace. Hotpress.

# BEDROOM (2): 14' 2" x 11' 2" (4.32m x 3.4m)

Built-in mirrored wardrobes.

www.simonbrien.com

# BEDROOM (1):

14' 2" x 12' 5" (4.32m x 3.78m)

Built-in wardrobes. Cornicing.

# ENSUITE SHOWER ROOM:

White suite comprising low flush WC, pedestal wash hand basin, fully tiled shower cubicle with thermostatic power shower, chrome heated towel rail, partly tiled walls, fully tiled floor.