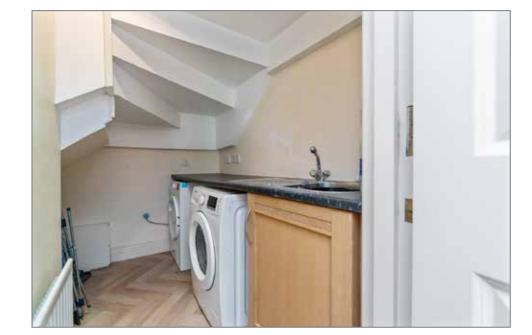

ence.

#### **ACCOMMODATION**

#### **ENTRANCE**

Hardwood entrance door with stained glass side panels to...

# **GROUND FLOOR**

# **HALLWAY:**

Ceramic tiled floor.

### **CLOAKROOM:**

Low flush WC. Pedestal wash hand basin. Extractor fan. Partly tiled walls. Fully tiled floor.







# LIVING ROOM/BEDROOM (4): 12' 5" x 9' 10" (3.78m x 3m)

## KITCHEN/DINING:

# 18' 3" x 16' 3" (5.56m x 4.95m) at widest points.

Excellent range of high and low level units with granite work surfaces. Single drainer sink unit with mixer tap. Hotpoint integrated fridge freezer. Zanussi integrated four ring gas hob, under oven and extractor fan over. Integrated Smeg dishwasher. Space for dining. Double doors leading to outside.











# **UTILITY ROOM:**

Plumbed for washing machine and tumble dryer.



# **FIRST FLOOR**

# **LANDING:**

Storage cupboard.

BEDROOM (3): 11' 10" x 10' 0" (3.61m x 3.05m)

Door to balcony.



# **BATHROOM:**

White suite comprising low flush WC, pedestal wash hand basin, fully tiled corner shower cubicle with thermostatic power shower, panelled bath with mixer taps, Chrome heated towel rail. Low voltage spotlighting. Fully tiled walls and floor.



# Simonbrien RESIDENTIAL

# **DRAWING ROOM:**

16' 3" x 12' 8" (4.95m x 3.86m)

Hardwood fireplace with cast iron inset and tiled hearth, gas fire inset. Cornicing.





# SECOND FLOOR

# **LANDING:**

Access to floored roofspace. Hotpress.

# BEDROOM (2): 14' 2" x 11' 2" (4.32m x 3.4m)

Built-in mirrored wardrobes.

www.simonbrien.com

# BEDROOM (1):

14' 2" x 12' 5" (4.32m x 3.78m)

Built-in wardrobes. Cornicin