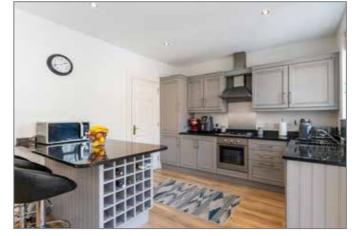

## KITCHEN/DINING:

# 18' 3" x 16' 3" (5.56m x 4.95m) at widest points.

Excellent range of high and low level units with granite work surfaces. Single drainer sink unit with mixer tap. Hotpoint integrated fridge freezer. Zanussi integrated four ring gas hob, under oven and extractor fan over. Integrated Smeg dishwasher. Space for dining. Double doors leading to outside.