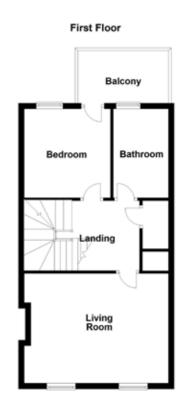

# **FIRST FLOOR**

# **LANDING:**

Storage cupboard.

BEDROOM (3): 11' 10" x 10' 0" (3.61m x 3.05m)

Door to balcony.

# **BATHROOM:**

White suite comprising low flush WC, pedestal wash hand basin, fully tiled corner shower cubicle with thermostatic power shower, panelled bath with mixer taps, Chrome heated towel rail. Low voltage spotlighting. Fully tiled walls and floor.

# **DRAWING ROOM:**

16' 3" x 12' 8" (4.95m x 3.86m)

Hardwood fireplace with cast iron inset and tiled hearth, gas fire inset. Cornicing.