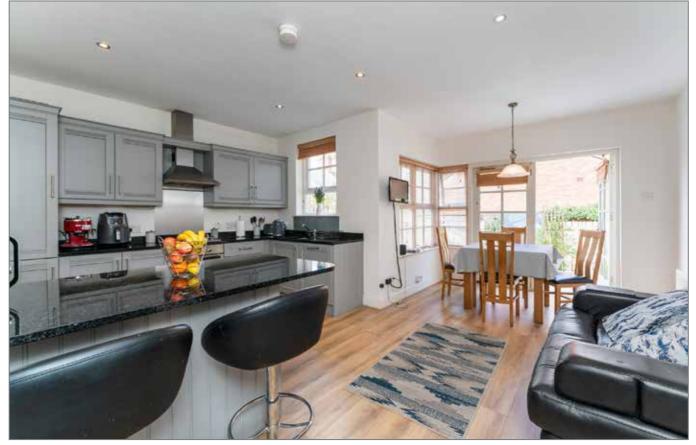

## KITCHEN/DINING:

# 18' 3" x 16' 3" (5.56m x 4.95m) at widest points.

Excellent range of high and low level units with granite work surfaces. Single drainer sink unit with mixer tap. Hotpoint integrated fridge freezer. Zanussi integrated four ring gas hob, under oven and extractor fan over. Integrated Smeg dishwasher. Space for dining. Double doors leading to outside.