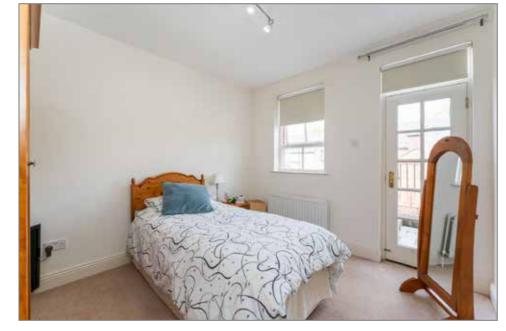

# **LANDING:**

Storage cupboard.

BEDROOM (3): 11' 10" x 10' 0" (3.61m x 3.05m)

Door to balcony.

# BEDROOM (2): 14' 2" x 11' 2" (4.32m x 3.4m)

Built-in mirrored wardrobes.

www.simonbrien.com

# BEDROOM (1):

14' 2" x 12' 5" (4.32m x 3.78m)

Built-in wardrobes. Cornicing.