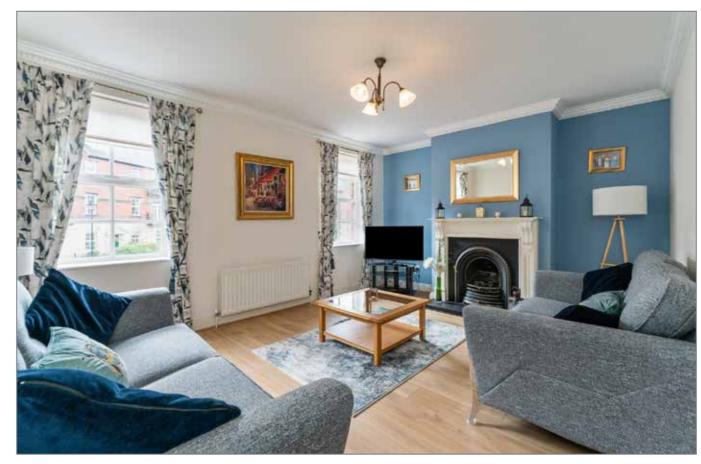

# **DRAWING ROOM:**

16' 3" x 12' 8" (4.95m x 3.86m)

Hardwood fireplace with cast iron inset and tiled hearth, gas fire inset. Cornicing.