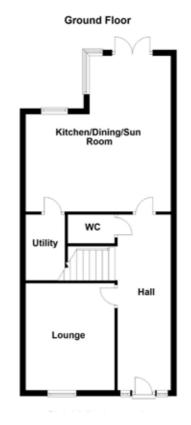

# **GROUND FLOOR**

# **HALLWAY:**

Ceramic tiled floor.

### **CLOAKROOM:**

Low flush WC. Pedestal wash hand basin. Extractor fan. Partly tiled walls. Fully tiled floor.

## KITCHEN/DINING:

# 18' 3" x 16' 3" (5.56m x 4.95m) at widest points.

Excellent range of high and low level units with granite work surfaces. Single drainer sink unit with mixer tap. Hotpoint integrated fridge freezer. Zanussi integrated four ring gas hob, under oven and extractor fan over. Integrated Smeg dishwasher. Space for dining. Double doors leading to outside.

# **UTILITY ROOM:**

Plumbed for washing machine and tumble dryer.