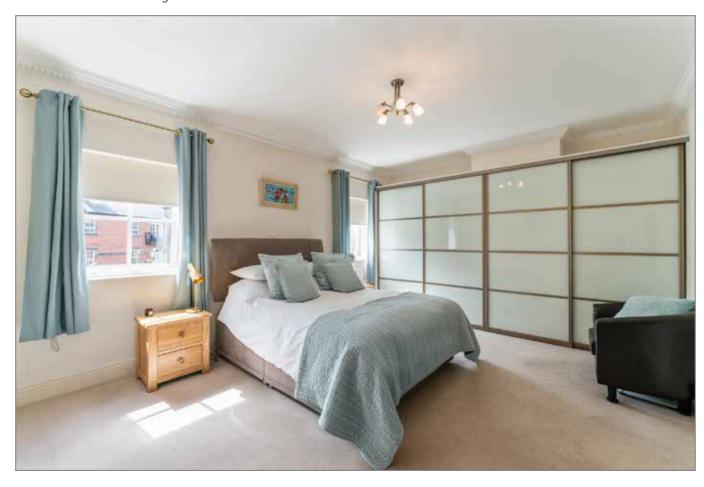

# BEDROOM (2): 14' 2" x 11' 2" (4.32m x 3.4m)

Built-in mirrored wardrobes.

www.simonbrien.com

# BEDROOM (1):

14' 2" x 12' 5" (4.32m x 3.78m)

Built-in wardrobes. Cornicing.