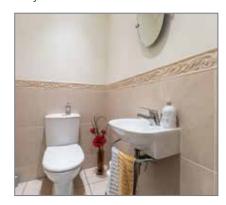

### **CLOAKROOM:**

Low flush WC. Pedestal wash hand basin. Extractor fan. Partly tiled walls. Fully tiled floor.