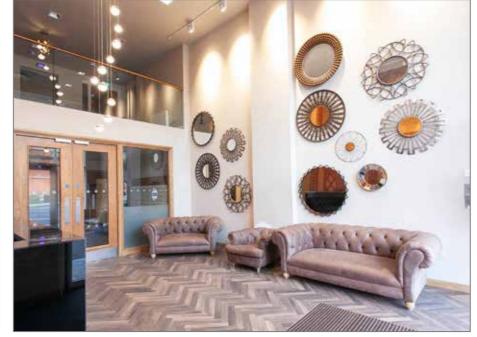

In short the property comprises of: stunning communal reception hall, lift access to all floors, open plan kitchen living dining space, bespoke fully fitted kitchen with high and low level units and quartz stone worktops, utility area, two well proportioned bedrooms with built in slide robes, main bedroom with en-suite shower room and a separate family bathroom with white suite.