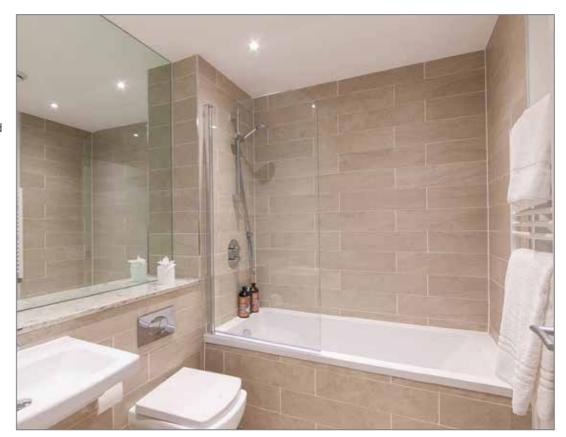

# **BATHROOM:**

White suite comprising of low flush WC with push button, floating wash hand basin with chrome mixer tap, heated towel rail, tiled panelled bath with fixed glass door, chrome thermostatic control valve and telephone attachment, part tiled walls, tiled floor, low voltage recess spot lighting.