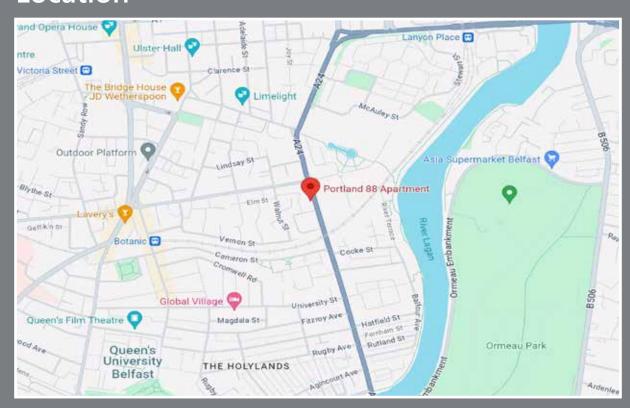

bath with fixed glass door, chrome thermostatic control valve and telephone attachment, part tiled walls, tiled floor, low voltage recess spot lighting.



# BEDROOM (1):

12' 5" x 10' 5" (3.78m x 3.18m)

Outlook to front, range of built in slide robes, en suite shower room.



Telephone 02890 668888 www.simonbrien.com

# EN SUITE SHOWER ROOM

White suite comprising of low flush WC with push button, floating wash hand basin with chrome mixer tap, corner shower unit with glass sliding door, shower with chrome thermostatic control valve and rainfall headset with telephone attachment, part tiled walls, tile floor, heated towel rail, low voltage recess spot lighting and extractor fan.



# BEDROOM (2): 12' 5" x 9' 5" (3.78m x 2.87m)

Outlook to front, built in slide robes.







# Location



## **Financial Advice**

If you are moving house or investing in property, we can put you in touch with an independent financial advisor. This is a free, no obligation service, so why not contact us to see what they have to offer.

## Website

View all our properties on-line or check how your home is selling.
Our website is updated every 30 minutes. Visit our website at www.simonbrien.com

# **Lettings Department**

have an experienced and professional lettings department who offer a comprehensive lettings service. Contact our team, without obligation, on **028 9066 8888** 







EPC REF: 0999-8081-0342-7701-3984

# REF: RMcK/F/24/SD



## South Belfast

525 Lisburn Road Belfast BT9 7GQ T 02890 668888 E southbelfast@simonbrien.com

North Down 48 High Street Holywood BT18 9AE T 02890 428