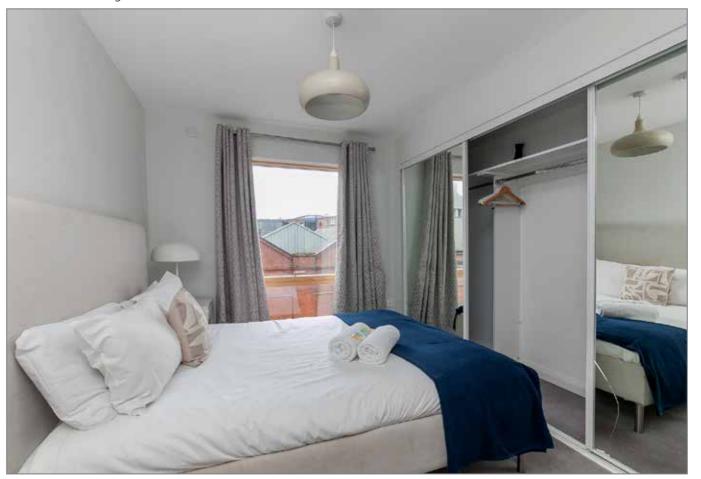

# BEDROOM (1):

12' 5" x 10' 5" (3.78m x 3.18m)

Outlook to front, range of built in slide robes, en suite shower room.

Telephone 02890 668888 www.simonbrien.com

# BEDROOM (2): 12' 5" x 9' 5" (3.78m x 2.87m)

Outlook to front, built in slide robes.