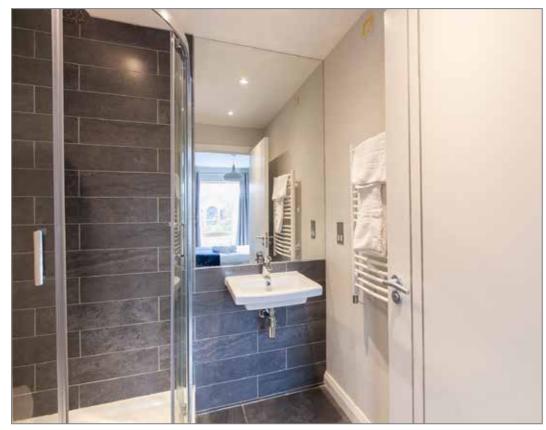

# EN SUITE SHOWER ROOM

White suite comprising of low flush WC with push button, floating wash hand basin with chrome mixer tap, corner shower unit with glass sliding door, shower with chrome thermostatic control valve and rainfall headset with telephone attachment, part tiled walls, tile floor, heated towel rail, low voltage recess spot lighting and extractor fan.