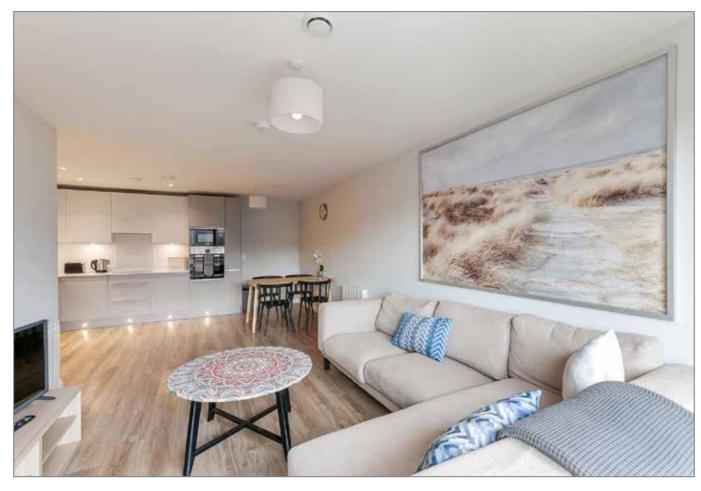

In short the property comprises of: stunning communal reception hall, lift access to all floors, open plan kitchen living dining space, bespoke fully fitted kitchen with high and low level units and quartz stone worktops, utility area, two well proportioned bedrooms with built in slide robes, main bedroom with en-suite shower room and a separate family bathroom with white suite.

# KITCHEN/LIVING/DINING AREA 25' 5" x 16' 5" (7.75m x 5m)

Outlook to front.

KITCHEN: Bespoke fitted kitchen with range of high and low level units, Quartz stone worktops, built in four ring touch screen ceramic hob with Quartz upstand and Quartz splashback, built in extractor fan, built in high level oven and grill, built in high level microwave, built in fridge freezer, built in dishwasher, inset stainless steel single drainer sink with side drainer and chrome mixer tap., laminate effect wooden flooring, ample space for casual dining.