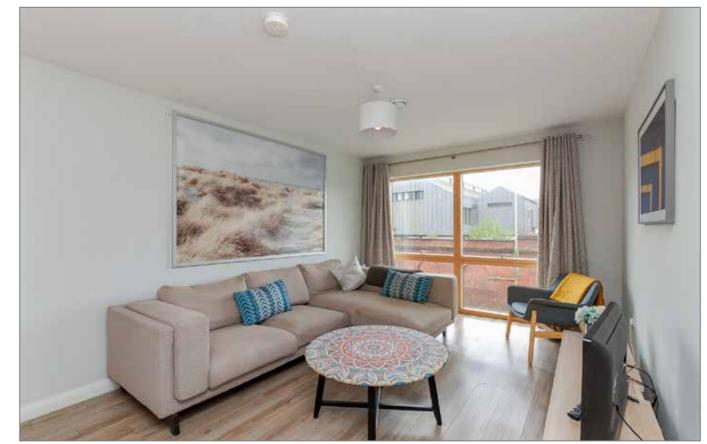

### **DESCRIPTION**

We are delighted to bring to the market this well-proportioned two bedroom second floor apartment positioned just off the Ormeau Road in South Belfast. Recently constructed to a high specification throughout, the location offers ease of access for the city commuter to Belfast City Centre and Belfast City Airport and is within walking distance to many popular shops and restaurants. Queens University and the City Hospital are also within striking distance of the apartment.

In short the property comprises of: stunning communal reception hall, lift access to all floors, open plan kitchen living dining space, bespoke fully fitted kitchen with high and low level units and quartz stone worktops, utility area, two well proportioned bedrooms with built in slide robes, main bedroom with en-suite shower room and a separate family bathroom with white suite.

# KITCHEN/LIVING/DINING AREA 25' 5" x 16' 5" (7.75m x 5m)

Outlook to front.

KITCHEN: Bespoke fitted kitchen with range of high and low level units, Quartz stone worktops, built in four ring touch screen ceramic hob with Quartz upstand and Quartz splashback, built in extractor fan, built in high level oven and grill, built in high level microwave, built in fridge freezer, built in dishwasher, inset stainless steel single drainer sink with side drainer and chrome mixer tap., laminate effect wooden flooring, ample space for casual dining.