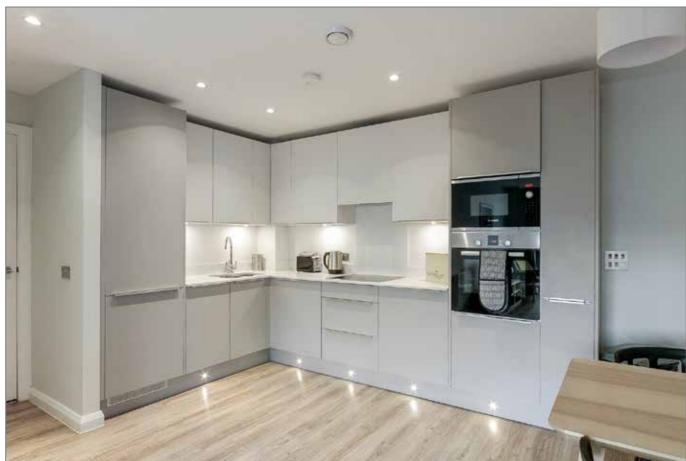

# KITCHEN/LIVING/DINING AREA 25' 5" x 16' 5" (7.75m x 5m)

Outlook to front.

KITCHEN: Bespoke fitted kitchen with range of high and low level units, Quartz stone worktops, built in four ring touch screen ceramic hob with Quartz upstand and Quartz splashback, built in extractor fan, built in high level oven and grill, built in high level microwave, built in fridge freezer, built in dishwasher, inset stainless steel single drainer sink with side drainer and chrome mixer tap., laminate effect wooden flooring, ample space for casual dining.