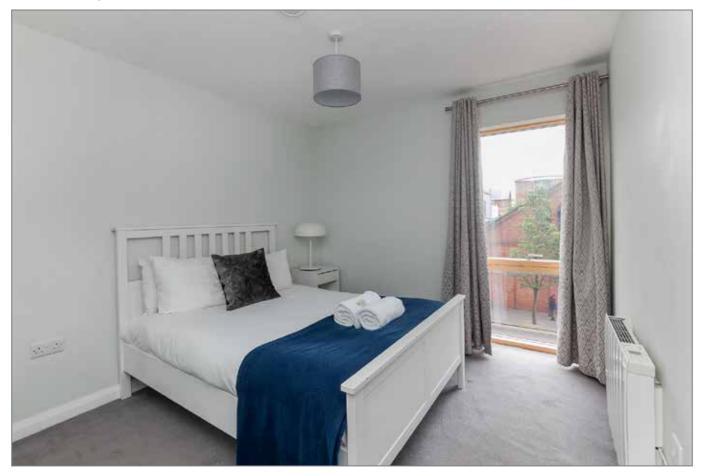

# BEDROOM (1):

12' 5" x 10' 5" (3.78m x 3.18m)

Outlook to front, range of built in slide robes, en suite shower room.

Telephone 02890 668888 www.simonbrien.com

# BEDROOM (2): 12' 5" x 9' 5" (3.78m x 2.87m)

Outlook to front, built in slide robes.