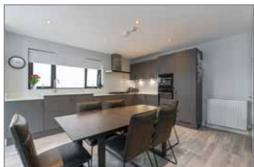

15' 4" x 12' 8" (4.67m x 3.86m)

Wood burning stove, tiled floor.

Telephone 02890 668888 www.simonbrien.com

KITCHEN/LIVING/DINING: 23' 8" x 15' 4" (7.21m x 4.67m)

High and Low Level units, quartz worktops, 5 ring gas hob, electric oven, integrated fridge freezer, dishwasher, double doors to rear.