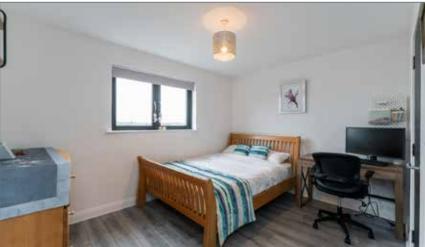

# BEDROOM (2):

12' 0" x 10' 0" (3.66m x 3.05m)

Tiled floor.

# BEDROOM (3):

12' 4" x 9' 7" (3.76m x 2.92m)

# BEDROOM (4):

9' 6" x 9' 1" (2.9m x 2.77m)