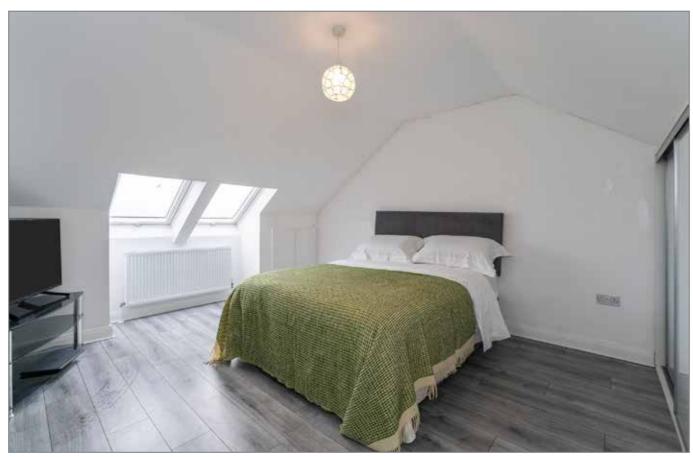

# SECOND FLOOR

BEDROOM (1):

14' 2" x 11' 6" (4.32m x 3.51m)

Built in mirrored sliderobe.

**ENSUITE:** 

Fully Tiled shower enclosure, low flush WC, wash hand basin.