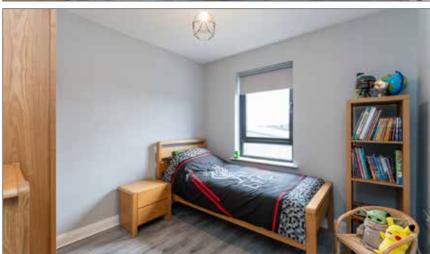

# BEDROOM (3):

12' 4" x 9' 7" (3.76m x 2.92m)

# BEDROOM (4):

9' 6" x 9' 1" (2.9m x 2.77m)