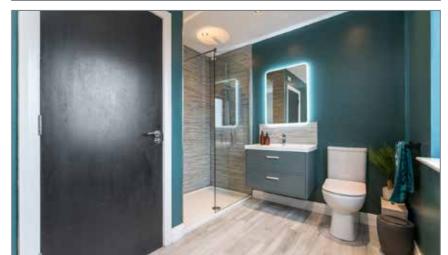

# SECOND FLOOR

BEDROOM (1):

14' 2" x 11' 6" (4.32m x 3.51m)

Built in mirrored sliderobe.

**ENSUITE:** 

Fully Tiled shower enclosure, low flush WC, wash hand basin.