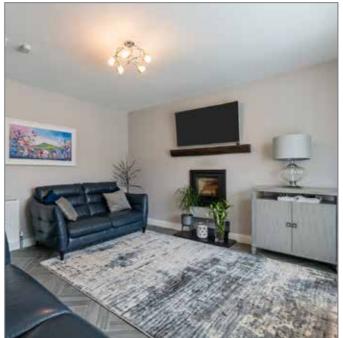

15' 4" x 12' 8" (4.67m x 3.86m)

Wood burning stove, tiled floor.

Telephone 02890 668888 www.simonbrien.com

KITCHEN/LIVING/DINING: 23' 8" x 15' 4" (7.21m x 4.67m)

High and Low Level units, quartz worktops, 5 ring gas hob, electric oven, integrated fridge freezer, dishwasher, double doors to rear.