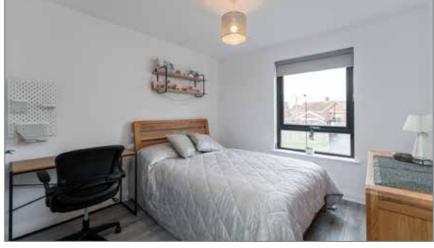

# BEDROOM (2):

12' 0" x 10' 0" (3.66m x 3.05m)

Tiled floor.

# BEDROOM (3):

12' 4" x 9' 7" (3.76m x 2.92m)

# BEDROOM (4):

9' 6" x 9' 1" (2.9m x 2.77m)