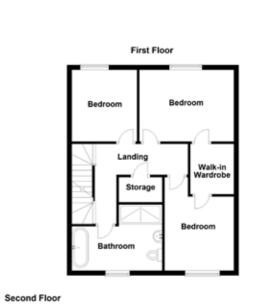

# FIRST FLOOR

# BEDROOM (2):

12' 0" x 10' 0" (3.66m x 3.05m)

Tiled floor.

### **DRESSING ROOM:**

Plumbed for Jack and Jill Ensuite.

# BEDROOM (3):

12' 4" x 9' 7" (3.76m x 2.92m)

# BEDROOM (4):

9' 6" x 9' 1" (2.9m x 2.77m)

# **BATHROOM:**

Free standing bath, mixer taps, telephone hand shower, shower enclosure, overhead shower, telephone hand shower, low flush WC, wash hand basin.

# LANDING:

Storage cupboard. Dressing area off landing.

# SECOND FLOOR

BEDROOM (1):

14' 2" x 11' 6" (4.32m x 3.51m)

Built in mirrored sliderobe.

**ENSUITE:** 

Fully Tiled shower enclosure, low flush WC, wash hand basin.