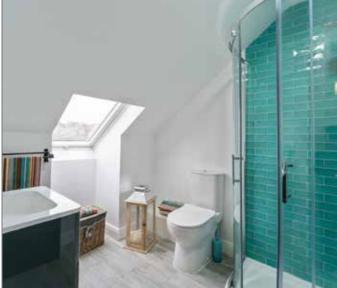

# **BATHROOM:**

Free standing bath, mixer taps, telephone hand shower, shower enclosure, overhead shower, telephone hand shower, low flush WC, wash hand basin.