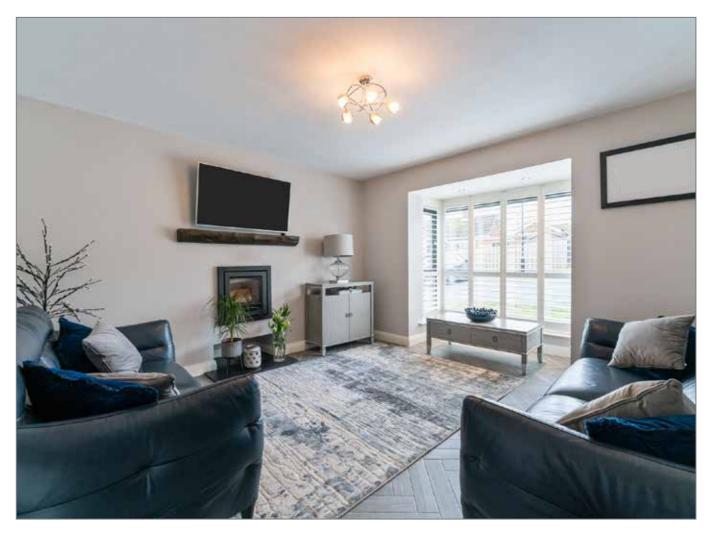

15' 4" x 12' 8" (4.67m x 3.86m)

Wood burning stove, tiled floor.

Telephone 02890 668888 www.simonbrien.com

KITCHEN/LIVING/DINING: 23' 8" x 15' 4" (7.21m x 4.67m)

High and Low Level units, quartz worktops, 5 ring gas hob, electric oven, integrated fridge freezer, dishwasher, double doors to rear.