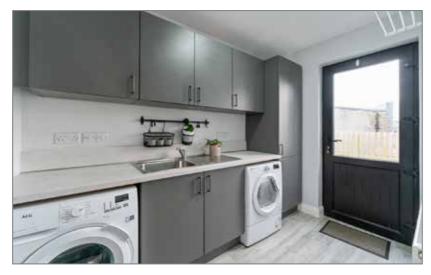

UTILITY ROOM: 9' 7" x 5' 9" (2.92m x 1.75m)

High and Low Level units, inset sink, plumbed washing machine, tiled floor, door to rear.