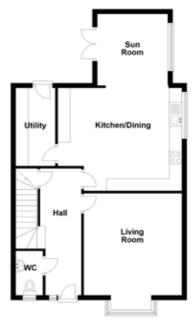

### **GROUND FLOOR**

#### **ENTRANCE HALL:**

Hardwood Door to Entrance Hall, under stairs storage.

### **CLOAKROOM:**

Low flush WC, pedestal wash hand basin.

15' 4" x 12' 8" (4.67m x 3.86m)

Wood burning stove, tiled floor.

Telephone 02890 668888 www.simonbrien.com

KITCHEN/LIVING/DINING: 23' 8" x 15' 4" (7.21m x 4.67m)

High and Low Level units, quartz worktops, 5 ring gas hob, electric oven, integrated fridge freezer, dishwasher, double doors to rear.

UTILITY ROOM: 9' 7" x 5' 9" (2.92m x 1.75m)

High and Low Level units, inset sink, plumbed washing machine, tiled floor, door to rear.