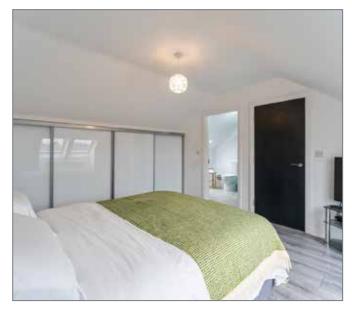

# SECOND FLOOR

BEDROOM (1):

14' 2" x 11' 6" (4.32m x 3.51m)

Built in mirrored sliderobe.

**ENSUITE:** 

Fully Tiled shower enclosure, low flush WC, wash hand basin.