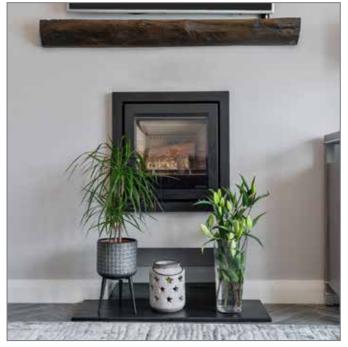

15' 4" x 12' 8" (4.67m x 3.86m)

Wood burning stove, tiled floor.

Telephone 02890 668888 www.simonbrien.com

KITCHEN/LIVING/DINING: 23' 8" x 15' 4" (7.21m x 4.67m)

High and Low Level units, quartz worktops, 5 ring gas hob, electric oven, integrated fridge freezer, dishwasher, double doors to rear.