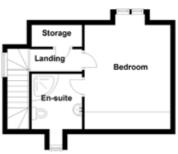

# LANDING:

Storage cupboard. Dressing area off landing.

# SECOND FLOOR

BEDROOM (1):

14' 2" x 11' 6" (4.32m x 3.51m)

Built in mirrored sliderobe.

**ENSUITE:** 

Fully Tiled shower enclosure, low flush WC, wash hand basin.