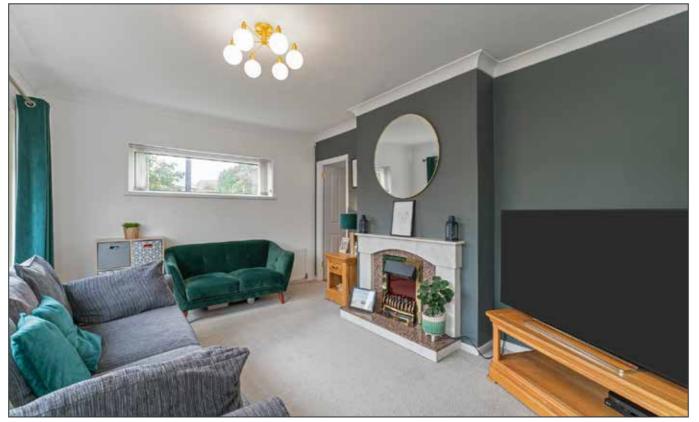

## LIVING ROOM: 15' 0" x 11' 2" (4.58m x 3.41m)

Marble Fireplace.

SIMONBRIEN RESIDENTIAL