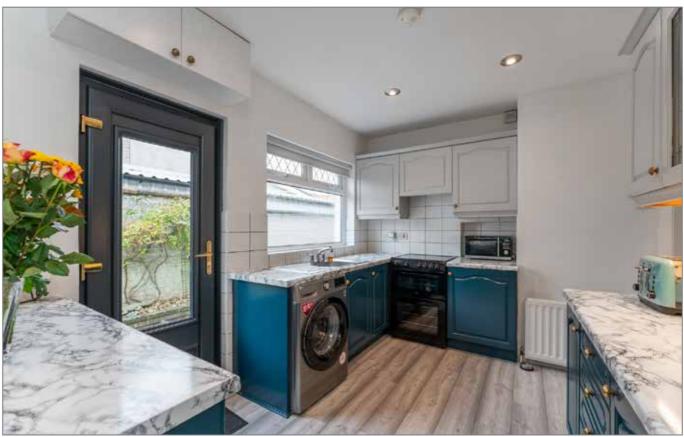

### KITCHEN/DINING AREA 21' 7" x 8' 9" (6.59m x 2.66m)

Laminate wood floor, low voltage spotlighting, range of high and low units, space for fridge, partly tiled walls, stainless steel sink unit, plumbed for washing machine, space for cooker, extractor fan.