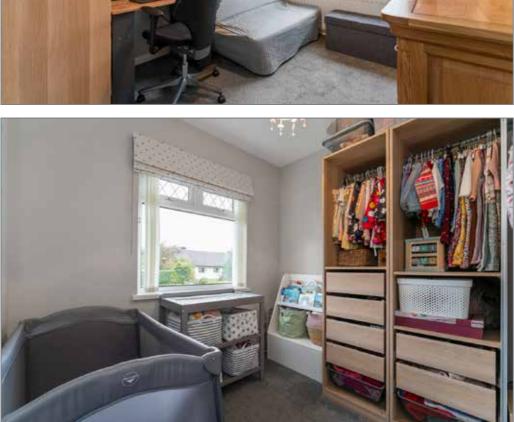

Telephone 02890 668888 www.simonbrien.com

BEDROOM (1): 11' 11" x 8' 11" (3.64m x 2.72m)

BEDROOM (2): 10' 8" x 8' 11" (3.24m x 2.72m)

BEDROOM (3): 8' 0" x 7' 3" (2.45m x 2.22m) Built-in wardrobe.

Telephone 02890 668888 www.simonbrien.com