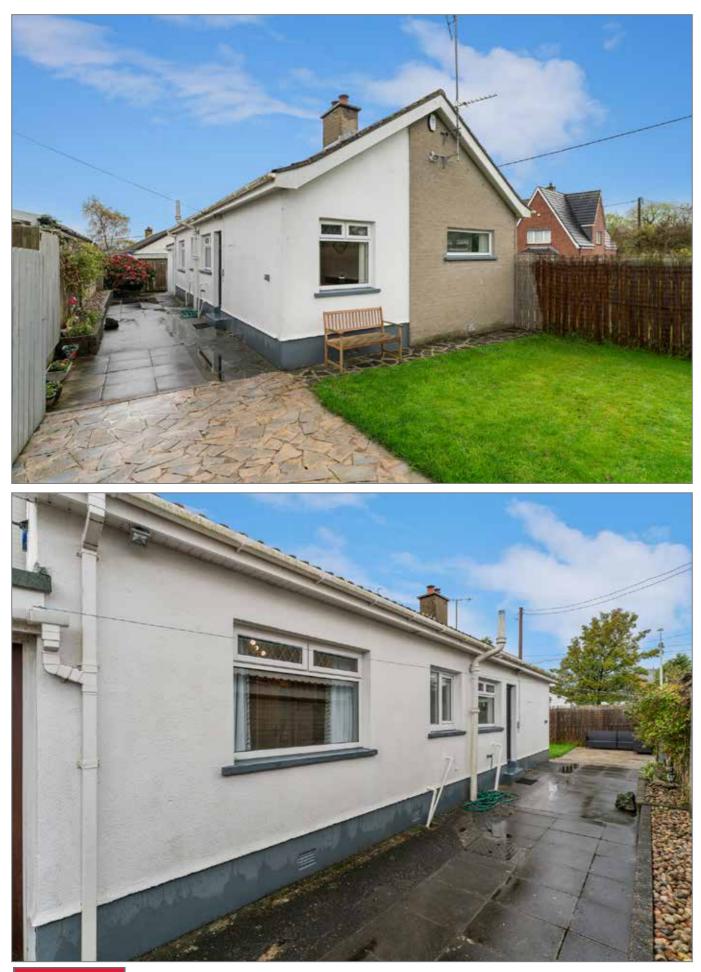

#### DESCRIPTION

Lough Moss Park, which is accessed off the Hillsborough Road, is an extremely popular residential location which is favoured by young families and first time buyers who appreciate the easy convenience to a host of amenities at Carryduff with local schooling and main transport routes to and from the City Centre and other surrounding towns.

This particular detached bungalow comprises of a spacious living room, kitchen open plan dining area, three bedrooms, bathroom with an attached garage.

Externally, the property benefits from gardens to the front, side and rear with a paved driveway on a pleasant site.

#### OUTSIDE

Wrought iron entrance gates to paved driveway. Paved path with front garden in lawn and lawn to the side of the property with various seating areas.

Telephone 02890 668888 www.simonbrien.com