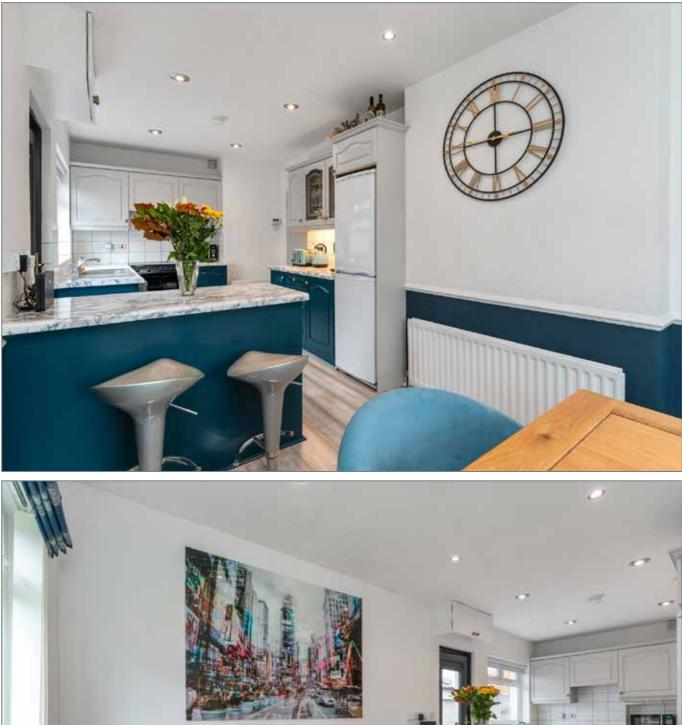

## LIVING ROOM: 15' 0" x 11' 2" (4.58m x 3.41m)

Marble Fireplace.

SIMONBRIEN RESIDENTIAL

### KITCHEN/DINING AREA 21' 7" x 8' 9" (6.59m x 2.66m)

Laminate wood floor, low voltage spotlighting, range of high and low units, space for fridge, partly tiled walls, stainless steel sink unit, plumbed for washing machine, space for cooker, extractor fan.