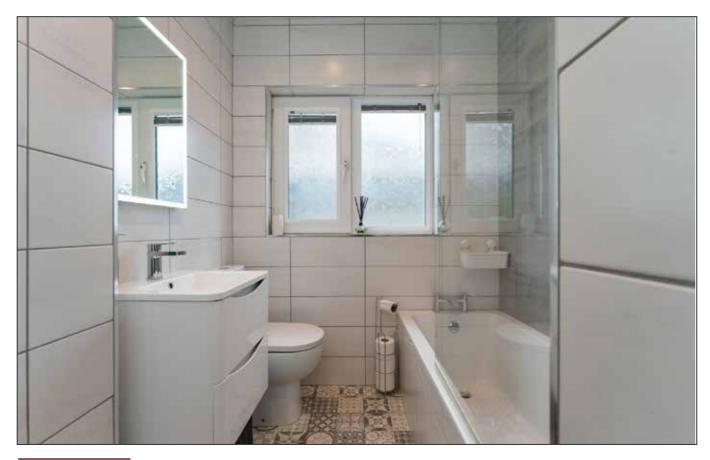

#### FULLY TILED BATHROOM:

Fully tiled bathroom, low flush WC, pedestal wash hand basin with vanity unit, bath with rainhead shower above, glass shower cubicle, low voltage spotlighting. Hotpress with cylinder.