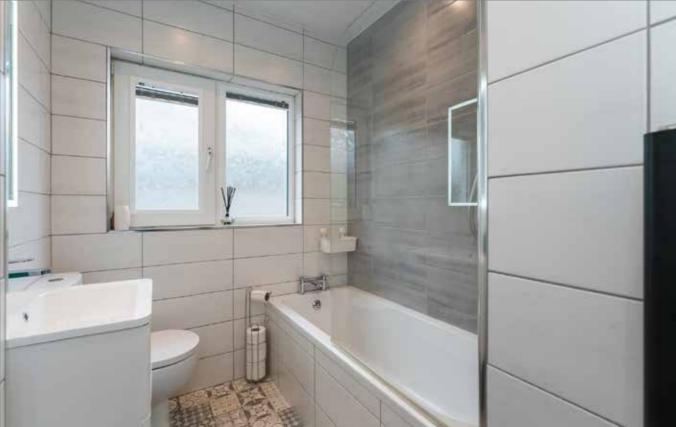

#### FULLY TILED BATHROOM:

Fully tiled bathroom, low flush WC, pedestal wash hand basin with vanity unit, bath with rainhead shower above, glass shower cubicle, low voltage spotlighting. Hotpress with cylinder.