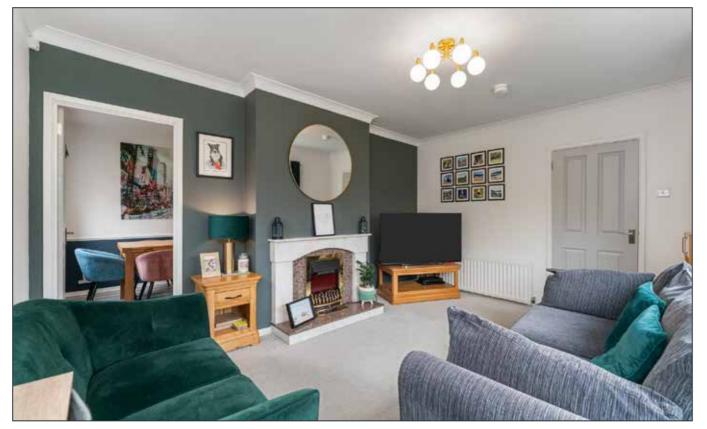

## LIVING ROOM: 15' 0" x 11' 2" (4.58m x 3.41m)

Marble Fireplace.

SIMONBRIEN RESIDENTIAL