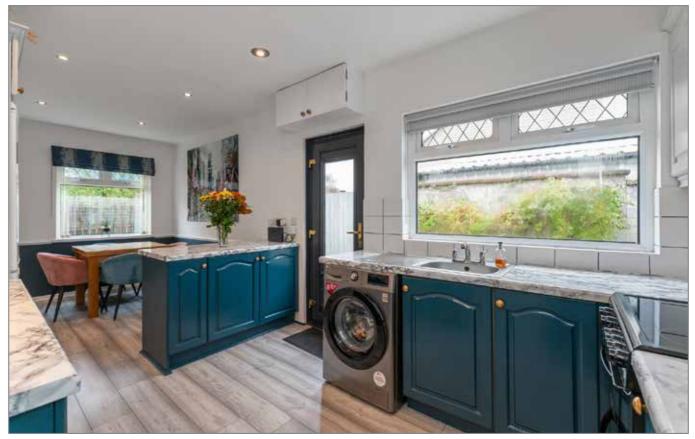

### KITCHEN/DINING AREA 21' 7" x 8' 9" (6.59m x 2.66m)

Laminate wood floor, low voltage spotlighting, range of high and low units, space for fridge, partly tiled walls, stainless steel sink unit, plumbed for washing machine, space for cooker, extractor fan.