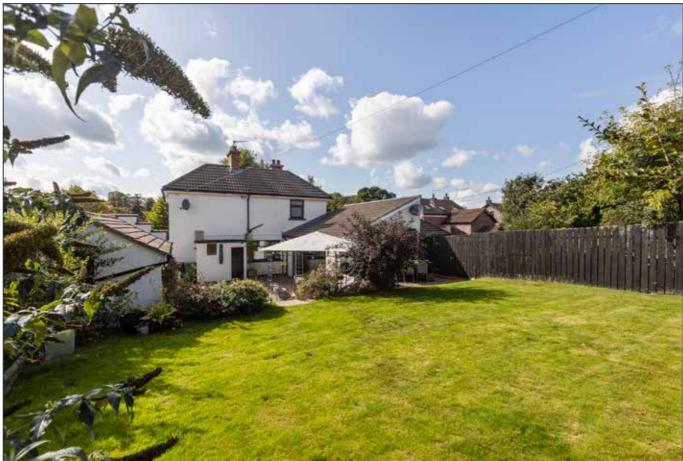

In addition, the property is positioned on an excellent site approached via electric gates with generous gardens front and rear, detached garage and parking

All in all it is an excellent opportunity to acquire a most desirable family home in one of Hillsborough's most sought after locations

# DETACHED GARAGE: 20' 6" x 10' 9" (6.25m x 3.28m)

Gardens to front and rear in lawns. Patio area. Electric gates leading to generous parking. Outside toilet.