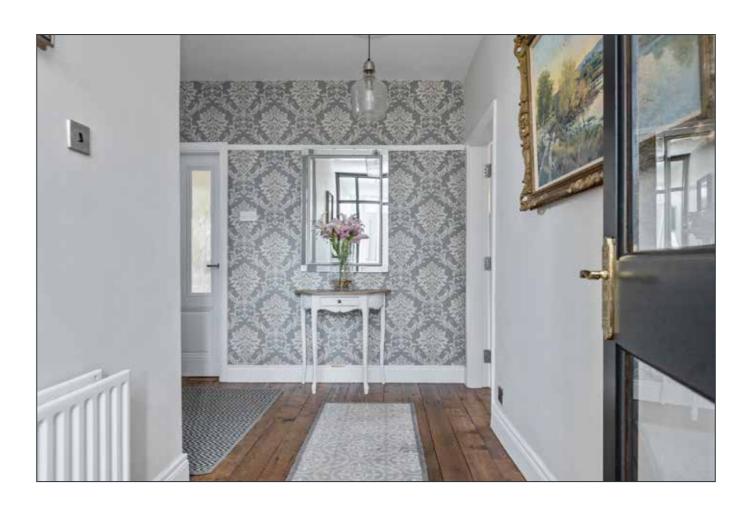

### **ENTRANCE**

#### **ENTRANCE PORCH:**

Hardwood door to entrance porch with inner door to entrance hall with wooden floor.