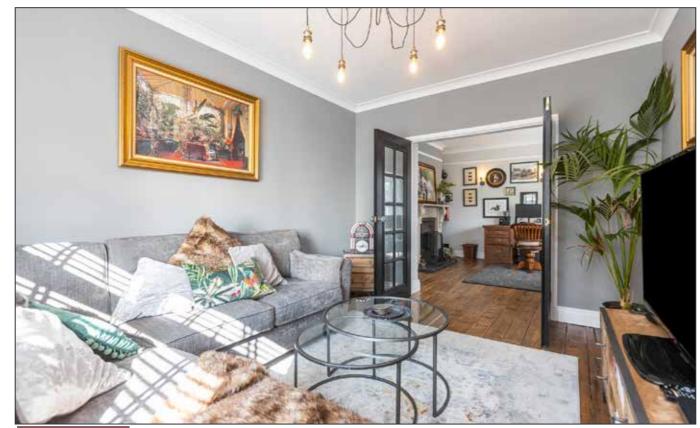

# LIVING ROOM:

13' 3" x 101' 0" (4.04m x 30.78m)

Double doors to:

13' 6" x 11' 6" (4.11m x 3.51m)

Attractive feature stone fireplace with open fire. Wooden floor.

Telephone 02890 668888 www.simonbrien.com

# L SHAPED KITCHEN/DINING/LIVING AREA:

31' 8" x 16' 4" (9.65m x 4.98m)

**KITCHEN:** Excellent range of high and low level units with Quartz worktops. Quooker tap. Food waste disposal unit. Gas hob. Integrated fridge freezer, dishwasher, washing machine and tumble dryer. Underfloor heating throughout.

**DINING/LIVING AREA:** Gas burner with sliding doors to rear.

Telephone 02890 668888 www.simonbrien.com