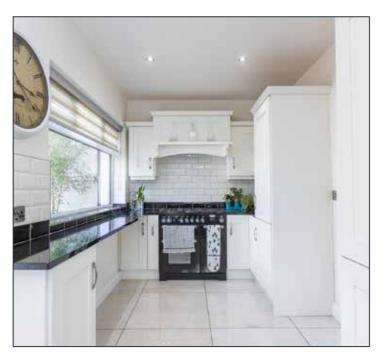

# L SHAPED KITCHEN/DINING/LIVING AREA:

31' 8" x 16' 4" (9.65m x 4.98m)

**KITCHEN:** Excellent range of high and low level units with Quartz worktops. Quooker tap. Food waste disposal unit. Gas hob. Integrated fridge freezer, dishwasher, washing machine and tumble dryer. Underfloor heating throughout.