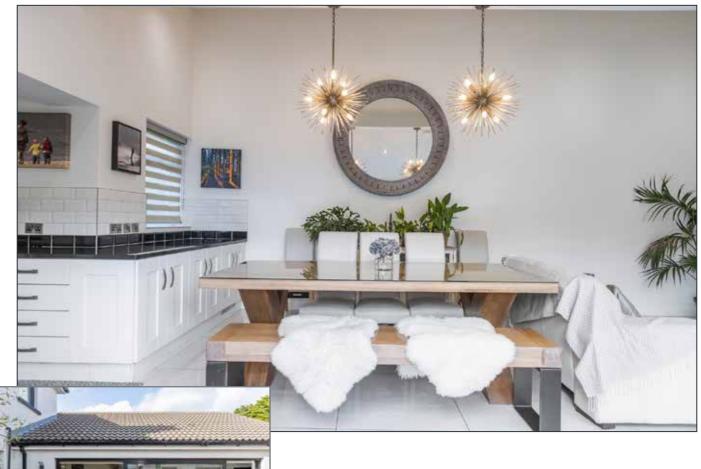

# L SHAPED KITCHEN/DINING/LIVING AREA:

31' 8" x 16' 4" (9.65m x 4.98m)

**KITCHEN:** Excellent range of high and low level units with Quartz worktops. Quooker tap. Food waste disposal unit. Gas hob. Integrated fridge freezer, dishwasher, washing machine and tumble dryer. Underfloor heating throughout.

**DINING/LIVING AREA:** Gas burner with sliding doors to rear.

Telephone 02890 668888 www.simonbrien.com