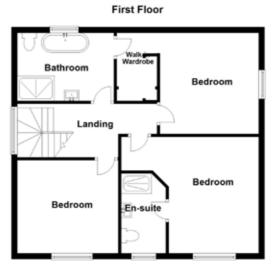

# FIRST FLOOR

# BEDROOM (2): 13' 4" x 10' 3" (4.06m x 3.12m)

Dressing area.

# ENSUITE:

Fully panelled shower enclosure. Low flush WC. Wash hand basin with vanity unit.

BEDROOM (3): 11' 5" x 10' 2" (3.48m x 3.1m)

Telephone 02890 668888 www.simonbrien.com

BEDROOM (4) 11' 6" x 11' 6" (3.51 m x 3.51 m)

Starplan cabin bed with built in units.

# BATHROOM/ENSUITE:

Period free standing bath with mixer taps. Telephone hand shower. Walk in shower enclosure. High flush WC. Wash hand basin with vanity unit.

Telephone 02890 668888 www.simonbrien.com