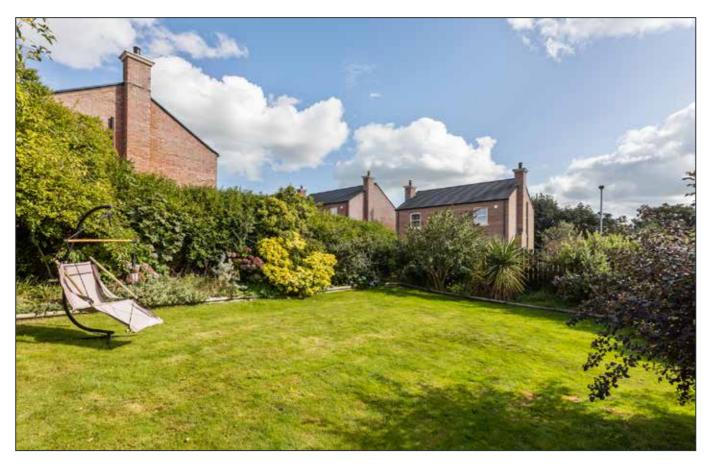

In addition, the property is positioned on an excellent site approached via electric gates with generous gardens front and rear, detached garage and parking

All in all it is an excellent opportunity to acquire a most desirable family home in one of Hillsborough's most sought after locations

# DETACHED GARAGE: 20' 6" x 10' 9" (6.25m x 3.28m)

Gardens to front and rear in lawns. Patio area. Electric gates leading to generous parking. Outside toilet.