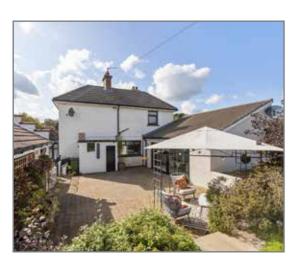

#### **SUMMARY**

We are delighted to offer for sale this attractive detached family home which is located on the main Culcavy Road, a few minutes' walk from Royal Hillsborough with its excellent range of restaurants, wine bars, cafes and general amenities. A short distance from Sprucefield Shopping Centre, Lisburn City Centre, 10 miles from Belfast and just off the A1 providing excellent commuting to Belfast and South bound to Newry and Dublin.

In addition, the property is positioned on an excellent site approached via electric gates with generous gardens front and rear, detached garage and parking

All in all it is an excellent opportunity to acquire a most desirable family home in one of Hillsborough's most sought after locations

# DETACHED GARAGE: 20' 6" x 10' 9" (6.25m x 3.28m)

Gardens to front and rear in lawns. Patio area. Electric gates leading to generous parking. Outside toilet.