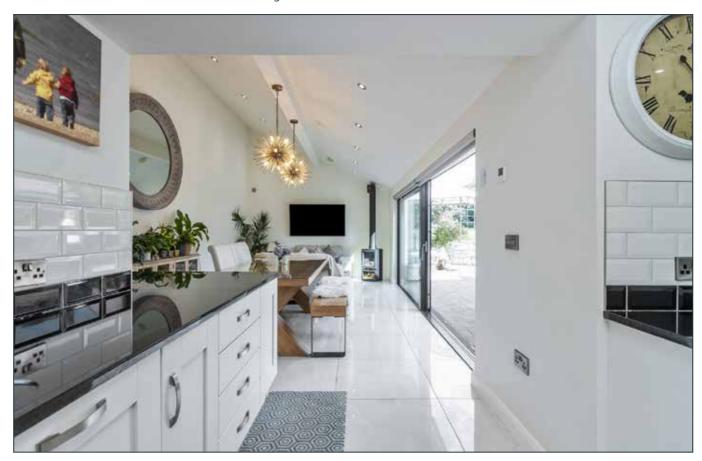

# L SHAPED KITCHEN/DINING/LIVING AREA:

31' 8" x 16' 4" (9.65m x 4.98m)

**KITCHEN:** Excellent range of high and low level units with Quartz worktops. Quooker tap. Food waste disposal unit. Gas hob. Integrated fridge freezer, dishwasher, washing machine and tumble dryer. Underfloor heating throughout.

**DINING/LIVING AREA:** Gas burner with sliding doors to rear.

Telephone 02890 668888 www.simonbrien.com