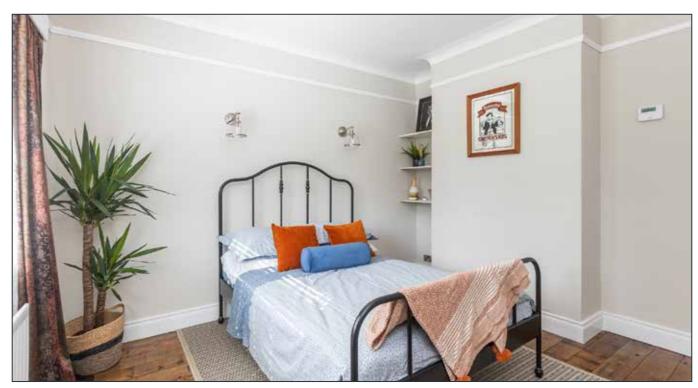

# BEDROOM (1):

11' 6" x 11' 5" (3.51m x 3.48m)

# BEDROOM (2): 13' 4" x 10' 3" (4.06m x 3.12m)

Dressing area.

# ENSUITE:

Fully panelled shower enclosure. Low flush WC. Wash hand basin with vanity unit.

BEDROOM (3): 11' 5" x 10' 2" (3.48m x 3.1m)

Telephone 02890 668888 www.simonbrien.com

BEDROOM (4) 11' 6" x 11' 6" (3.51 m x 3.51 m)