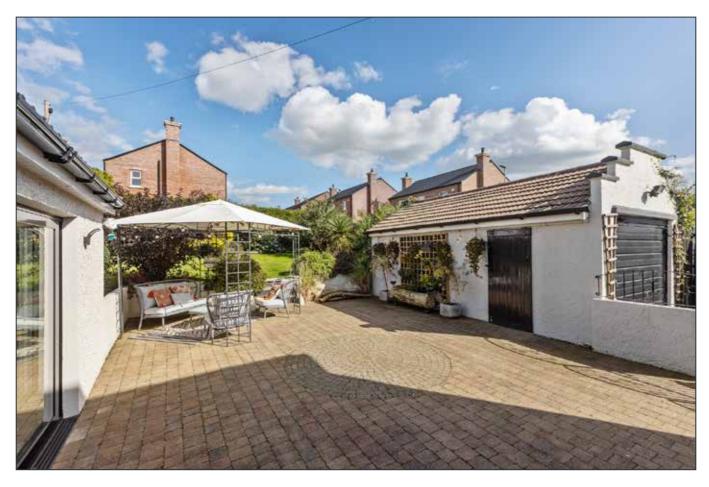

# DETACHED GARAGE: 20' 6" x 10' 9" (6.25m x 3.28m)

Gardens to front and rear in lawns. Patio area. Electric gates leading to generous parking. Outside toilet.