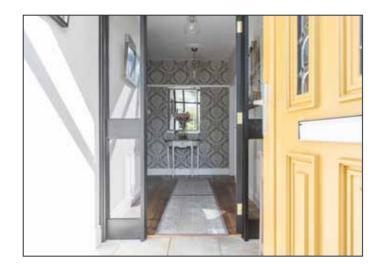

#### **ENTRANCE PORCH:**

Hardwood door to entrance porch with inner door to entrance hall with wooden floor.