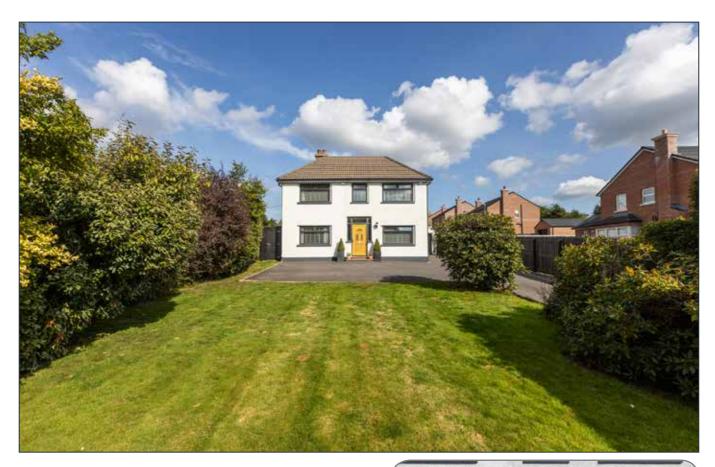

In addition, the property is positioned on an excellent site approached via electric gates with generous gardens front and rear, detached garage and parking

All in all it is an excellent opportunity to acquire a most desirable family home in one of Hillsborough's most sought after locations

# DETACHED GARAGE: 20' 6" x 10' 9" (6.25m x 3.28m)

Gardens to front and rear in lawns. Patio area. Electric gates leading to generous parking. Outside toilet.