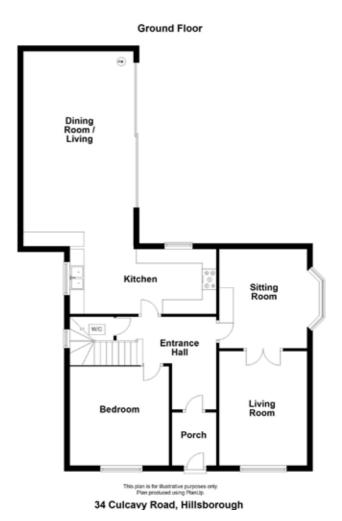

The accommodation which is finished to a superb standard throughout provides a four bedroom layout with living room open to study/dining area together with stunning kitchen open to living/dining, family bathroom and ensuite

### **ACCOMMODATION COMPRISES**

### **ENTRANCE**

#### **ENTRANCE PORCH:**

Hardwood door to entrance porch with inner door to entrance hall with wooden floor.

#### **GROUND FLOOR**

#### **UNDERSTAIRS WC:**

Low flush WC. Wash hand basin.

# LIVING ROOM:

13' 3" x 101' 0" (4.04m x 30.78m)

Double doors to:

13' 6" x 11' 6" (4.11m x 3.51m)

Attractive feature stone fireplace with open fire. Wooden floor.

Telephone 02890 668888 www.simonbrien.com

# L SHAPED KITCHEN/DINING/LIVING AREA:

31' 8" x 16' 4" (9.65m x 4.98m)

**KITCHEN:** Excellent range of high and low level units with Quartz worktops. Quooker tap. Food waste disposal unit. Gas hob. Integrated fridge freezer, dishwasher, washing machine and tumble dryer. Underfloor heating throughout.

**DINING/LIVING AREA:** Gas burner with sliding doors to rear.

Telephone 02890 668888 www.simonbrien.com

# BEDROOM (1):

11' 6" x 11' 5" (3.51m x 3.48m)