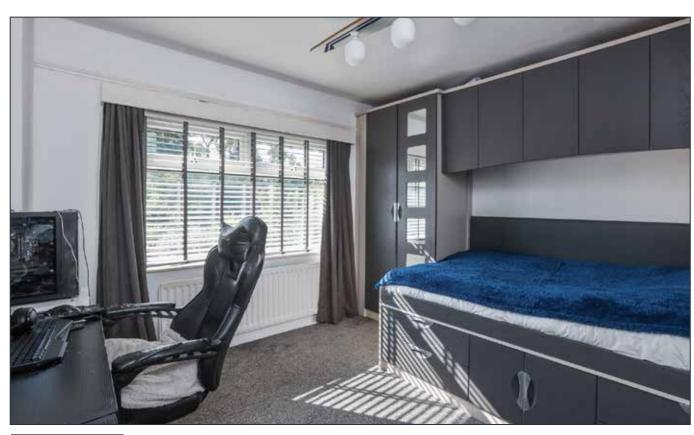

# ENSUITE:

Fully panelled shower enclosure. Low flush WC. Wash hand basin with vanity unit.

BEDROOM (3): 11' 5" x 10' 2" (3.48m x 3.1m)

Telephone 02890 668888 www.simonbrien.com

BEDROOM (4) 11' 6" x 11' 6" (3.51 m x 3.51 m)

Starplan cabin bed with built in units.