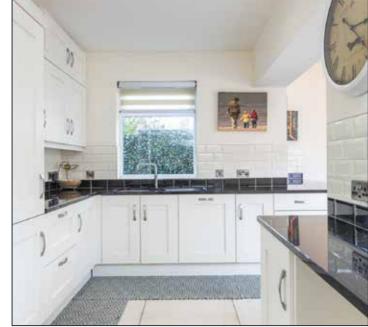

# L SHAPED KITCHEN/DINING/LIVING AREA:

31' 8" x 16' 4" (9.65m x 4.98m)

**KITCHEN:** Excellent range of high and low level units with Quartz worktops. Quooker tap. Food waste disposal unit. Gas hob. Integrated fridge freezer, dishwasher, washing machine and tumble dryer. Underfloor heating throughout.