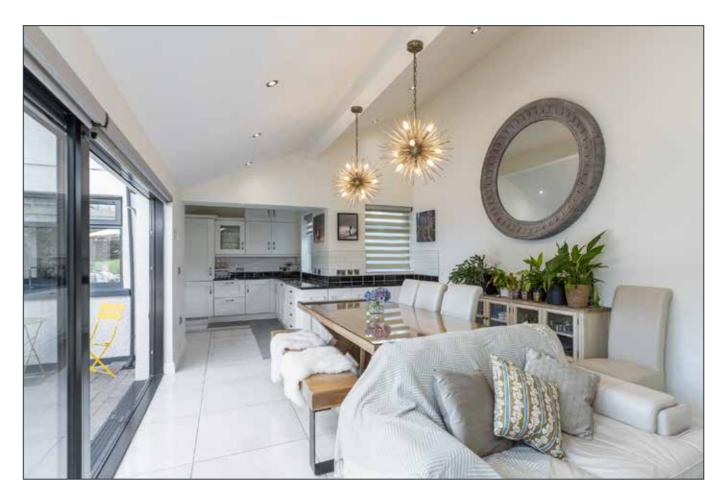

# L SHAPED KITCHEN/DINING/LIVING AREA:

31' 8" x 16' 4" (9.65m x 4.98m)

**KITCHEN:** Excellent range of high and low level units with Quartz worktops. Quooker tap. Food waste disposal unit. Gas hob. Integrated fridge freezer, dishwasher, washing machine and tumble dryer. Underfloor heating throughout.

**DINING/LIVING AREA:** Gas burner with sliding doors to rear.

Telephone 02890 668888 www.simonbrien.com