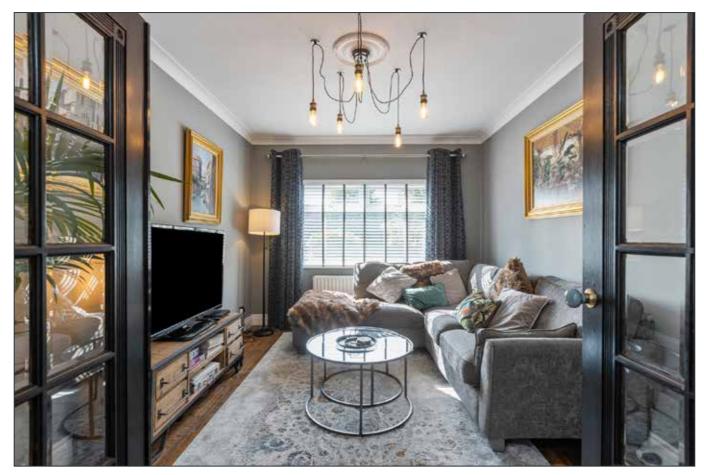

# LIVING ROOM:

13' 3" x 101' 0" (4.04m x 30.78m)

Double doors to:

13' 6" x 11' 6" (4.11m x 3.51m)

Attractive feature stone fireplace with open fire. Wooden floor.

Telephone 02890 668888 www.simonbrien.com

# L SHAPED KITCHEN/DINING/LIVING AREA:

31' 8" x 16' 4" (9.65m x 4.98m)

**KITCHEN:** Excellent range of high and low level units with Quartz worktops. Quooker tap. Food waste disposal unit. Gas hob. Integrated fridge freezer, dishwasher, washing machine and tumble dryer. Underfloor heating throughout.

**DINING/LIVING AREA:** Gas burner with sliding doors to rear.

Telephone 02890 668888 www.simonbrien.com