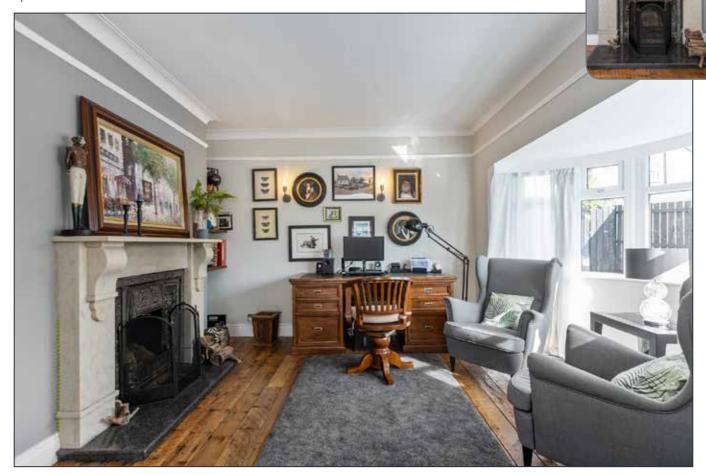

# LIVING ROOM:

13' 3" x 101' 0" (4.04m x 30.78m)

Double doors to:

13' 6" x 11' 6" (4.11m x 3.51m)

Attractive feature stone fireplace with open fire. Wooden floor.

Telephone 02890 668888 www.simonbrien.com