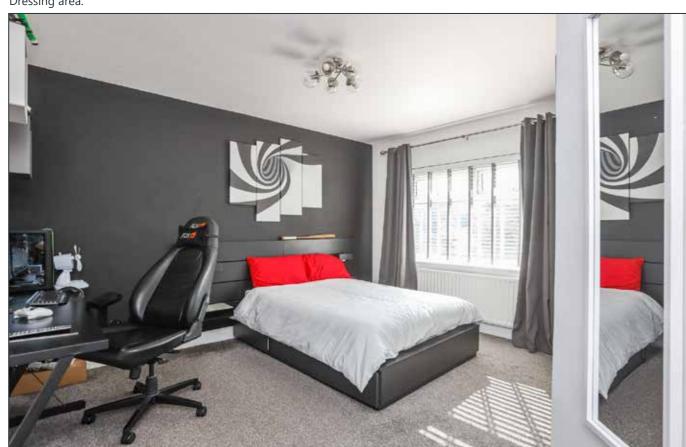

# BEDROOM (2): 13' 4" x 10' 3" (4.06m x 3.12m)

Dressing area.

# ENSUITE:

Fully panelled shower enclosure. Low flush WC. Wash hand basin with vanity unit.

BEDROOM (3): 11' 5" x 10' 2" (3.48m x 3.1m)

Telephone 02890 668888 www.simonbrien.com

BEDROOM (4) 11' 6" x 11' 6" (3.51 m x 3.51 m)

Starplan cabin bed with built in units.