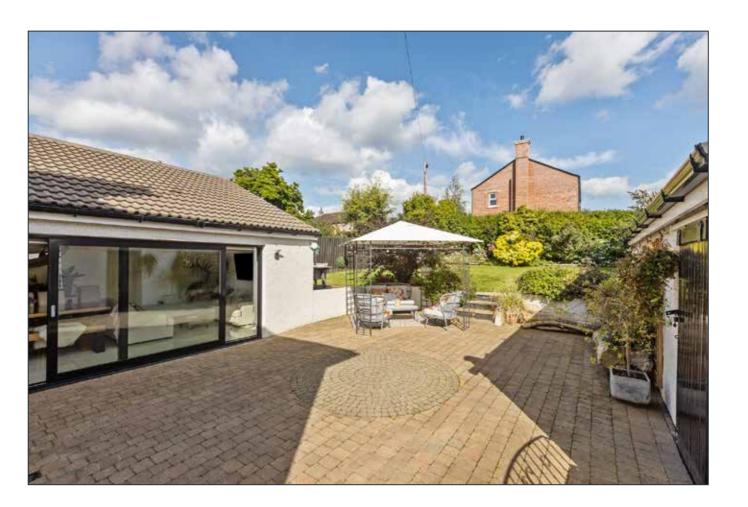

In addition, the property is positioned on an excellent site approached via electric gates with generous gardens front and rear, detached garage and parking

All in all it is an excellent opportunity to acquire a most desirable family home in one of Hillsborough's most sought after locations

# DETACHED GARAGE: 20' 6" x 10' 9" (6.25m x 3.28m)

Gardens to front and rear in lawns. Patio area. Electric gates leading to generous parking. Outside toilet.