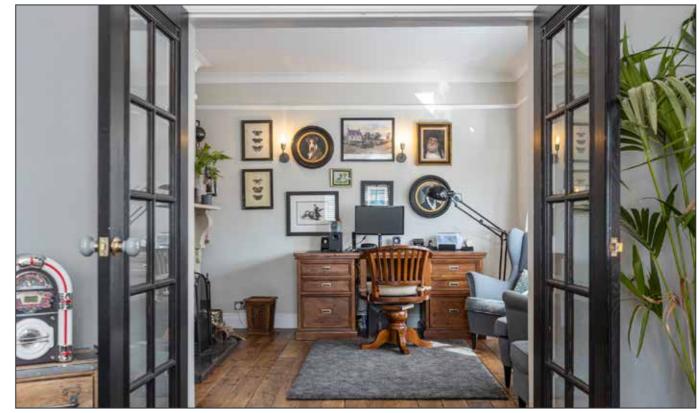

# LIVING ROOM:

13' 3" x 101' 0" (4.04m x 30.78m)

Double doors to:

13' 6" x 11' 6" (4.11m x 3.51m)

Attractive feature stone fireplace with open fire. Wooden floor.

Telephone 02890 668888 www.simonbrien.com