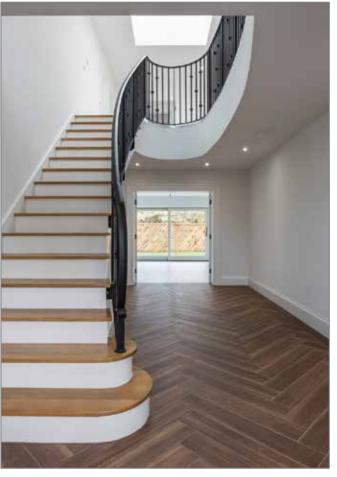

The ground floor of the property comprises of a spacious hallway with feature curved staircase, two generous reception rooms, open plan kitchen diner with bespoke fully fitted kitchen and quartz worktops, utility room with additional built in appliances and units and a luxurious fully tiled shower room.

### ACCOMMODATION

**GROUND FLOOR** 

**ENTRANCE HALL:** 

10' 8" x 20' 10" (3.25m x 6.35m)

Telephone 02890 668888 www.simonbrien.com

LIVING SPACE: 15' 6" x 11' 4" (4.72m x 3.45m)

LAUNDRY ROOM: 10' 3" x 5' 1" (3.12m x 1.55m)