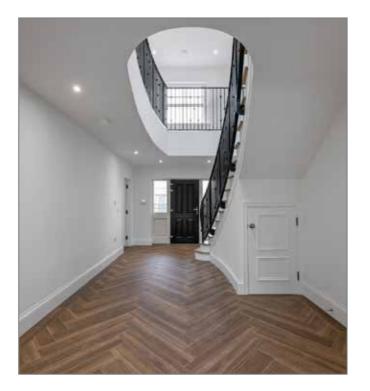

The ground floor of the property comprises of a spacious hallway with feature curved staircase, two generous reception rooms, open plan kitchen diner with bespoke fully fitted kitchen and quartz worktops, utility room with additional built in appliances and units and a luxurious fully tiled shower room.