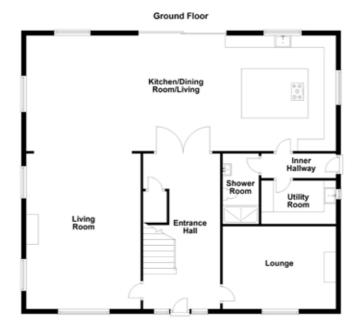

The ground floor of the property comprises of a spacious hallway with feature curved staircase, two generous reception rooms, open plan kitchen diner with bespoke fully fitted kitchen and quartz worktops, utility room with additional built in appliances and units and a luxurious fully tiled shower room.

### ACCOMMODATION

**GROUND FLOOR** 

**ENTRANCE HALL:** 

10' 8" x 20' 10" (3.25m x 6.35m)

Telephone 02890 668888 www.simonbrien.com

LIVING SPACE: 15' 6" x 11' 4" (4.72m x 3.45m)

LAUNDRY ROOM: 10' 3" x 5' 1" (3.12m x 1.55m)

## LIVING SPACE: 15' 8" x 21' 2" (4.78m x 6.45m)

# KITCHEN/LIVING/DINING: 42' 3" x 15' 10" (12.88m x 4.83m)

Telephone 02890 668888 www.simonbrien.com

FIRST FLOOR LANDING: 10' 7" x 20' 9" (3.23m x 6.32m)

MASTER BEDROOM: 15' 10" x 14' 7" (4.83m x 4.44m)

WALK THROUGH-WARDROBE: 15' 9" x 6' 3" (4.8m x 1.91m)