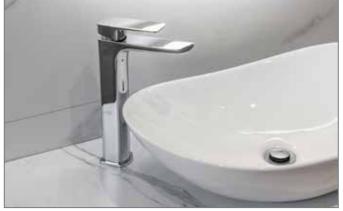

The ground floor of the property comprises of a spacious hallway with feature curved staircase, two generous reception rooms, open plan kitchen diner with bespoke fully fitted kitchen and quartz worktops, utility room with additional built in appliances and units and a luxurious fully tiled shower room.

### ACCOMMODATION

**GROUND FLOOR** 

**ENTRANCE HALL:** 

10' 8" x 20' 10" (3.25m x 6.35m)

Telephone 02890 668888 www.simonbrien.com

LIVING SPACE: 15' 6" x 11' 4" (4.72m x 3.45m)

LAUNDRY ROOM: 10' 3" x 5' 1" (3.12m x 1.55m)