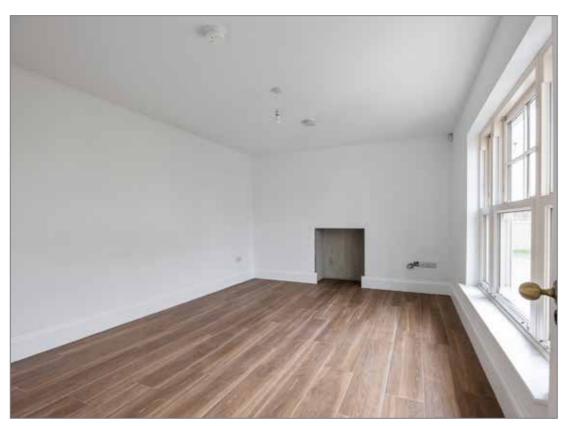

The ground floor of the property comprises of a spacious hallway with feature curved staircase, two generous reception rooms, open plan kitchen diner with bespoke fully fitted kitchen and quartz worktops, utility room with additional built in appliances and units and a luxurious fully tiled shower room.

The property further benefits from double glazing throughout, air source heat pump, cobblestone driveway with ample private off-street parking, cast iron gates and fencing and surrounding gardens laid in lawns with outdoor patio areas ideal for entertaining.