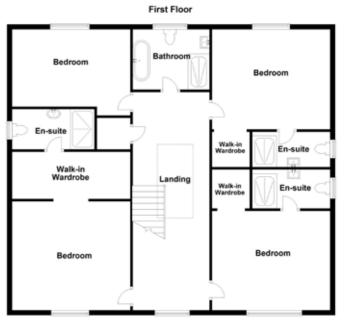

To the first floor, the property provides four excellent bedrooms with the main bedroom housing a luxurious walk-in wardrobe and shower room. The first floor provides two further en-suite shower rooms and an additional modern fully fitted family bathroom with white suite comprising of both bath and shower facilities.

# KITCHEN/LIVING/DINING: 42' 3" x 15' 10" (12.88m x 4.83m)

Telephone 02890 668888 www.simonbrien.com

FIRST FLOOR LANDING: 10' 7" x 20' 9" (3.23m x 6.32m)

MASTER BEDROOM: 15' 10" x 14' 7" (4.83m x 4.44m)

WALK THROUGH-WARDROBE: 15' 9" x 6' 3" (4.8m x 1.91m)

ENSUITE BATHROOM: 10' 10" x 5' 6" (3.3m x 1.68m)

Simonbrien RESIDENTIAL

Telephone 02890 668888 www.simonbrien.com

**UTILITY ROOM:** 

4' 6" x 4' 6" (1.37m x 1.37m)

BEDROOM (2):

15' 10" x 13' 3" (4.83m x 4.04m)

Walk in wardrobe

ENSUITE BATHROOM: 10' 6" x 5' 0" (3.2m x 1.52m)

BEDROOM (3): 15' 9" x 13' 2" (4.8m x 4.01m)

Walk in

wardrobe.

ENSUITE BATHROOM: 10' 6" x 5' 3" (3.2m x 1.6m)

Telephone 02890 668888 www.simonbrien.com

BEDROOM (4): 15' 9" x 10' 4" (4.8m x 3.15m)

**BATHROOM:** 10' 5" x 8' 0" (3.18m x 2.44m)

Simonbrien RESIDENTIAL