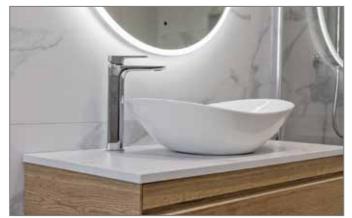

The ground floor of the property comprises of a spacious hallway with feature curved staircase, two generous reception rooms, open plan kitchen diner with bespoke fully fitted kitchen and quartz worktops, utility room with additional built in appliances and units and a luxurious fully tiled shower room.

### ACCOMMODATION

**GROUND FLOOR** 

**ENTRANCE HALL:** 

10' 8" x 20' 10" (3.25m x 6.35m)

Telephone 02890 668888 www.simonbrien.com

LIVING SPACE: 15' 6" x 11' 4" (4.72m x 3.45m)

LAUNDRY ROOM: 10' 3" x 5' 1" (3.12m x 1.55m)