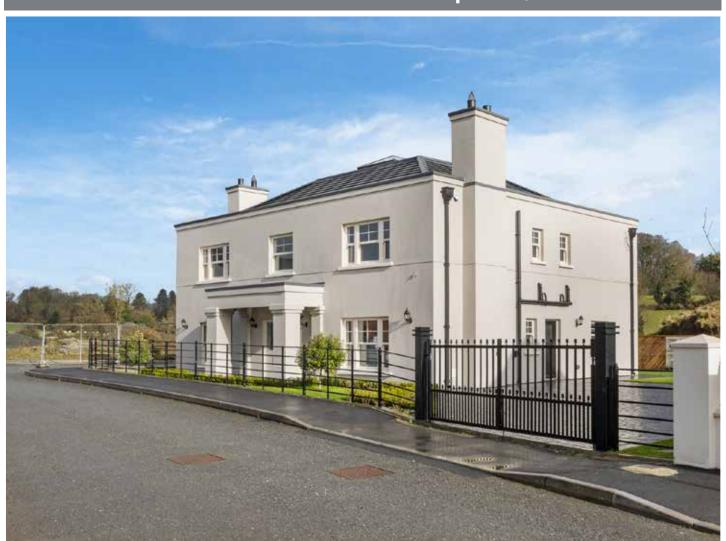

#### **DESCRIPTION**

42 Seafields represents a unique opportunity to acquire a fantastically appointed four bedroom detached family home located on one of the most sought-after addresses in Warrenpoint. Newly built and finished to the highest specification throughout by Conrad Developments, number 42 provides a superb blank canvas with nothing needing done apart from simply moving in.

This superb address offers ease of access to both Warrenpoint and Rostrevor as well as providing excellent transport links to Greater Belfast, Dublin and Dundalk. Positioned on the Carlingford Lough coastline, the property offers excellent proximity to the Ring of Gullion and the Mourne Mountains.

The property further benefits from double glazing throughout, air source heat pump, cobblestone driveway with ample private off-street parking, cast iron gates and fencing and surrounding gardens laid in lawns with outdoor patio areas ideal for entertaining.