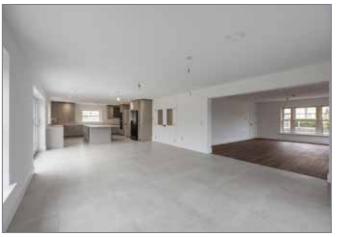

The ground floor of the property comprises of a spacious hallway with feature curved staircase, two generous reception rooms, open plan kitchen diner with bespoke fully fitted kitchen and quartz worktops, utility room with additional built in appliances and units and a luxurious fully tiled shower room.

# KITCHEN/LIVING/DINING: 42' 3" x 15' 10" (12.88m x 4.83m)

Telephone 02890 668888 www.simonbrien.com

FIRST FLOOR LANDING: 10' 7" x 20' 9" (3.23m x 6.32m)

MASTER BEDROOM: 15' 10" x 14' 7" (4.83m x 4.44m)

WALK THROUGH-WARDROBE: 15' 9" x 6' 3" (4.8m x 1.91m)