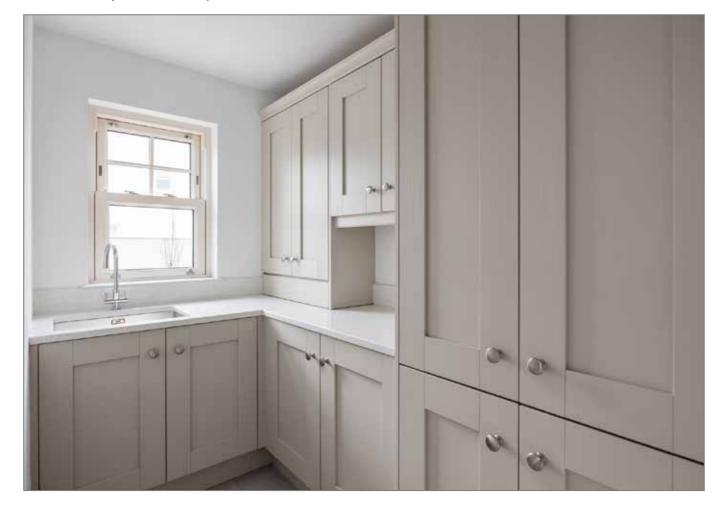

The ground floor of the property comprises of a spacious hallway with feature curved staircase, two generous reception rooms, open plan kitchen diner with bespoke fully fitted kitchen and quartz worktops, utility room with additional built in appliances and units and a luxurious fully tiled shower room.