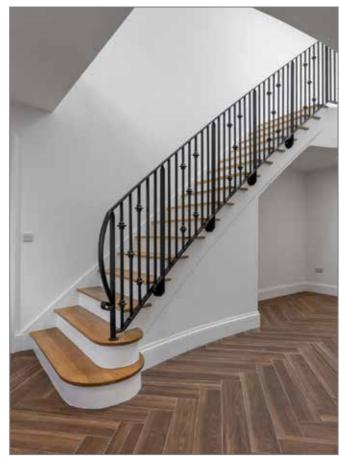

The ground floor of the property comprises of a spacious hallway with feature curved staircase, two generous reception rooms, open plan kitchen diner with bespoke fully fitted kitchen and quartz worktops, utility room with additional built in appliances and units and a luxurious fully tiled shower room.

### ACCOMMODATION

**GROUND FLOOR** 

**ENTRANCE HALL:** 

10' 8" x 20' 10" (3.25m x 6.35m)

Telephone 02890 668888 www.simonbrien.com

LIVING SPACE: 15' 6" x 11' 4" (4.72m x 3.45m)

LAUNDRY ROOM: 10' 3" x 5' 1" (3.12m x 1.55m)