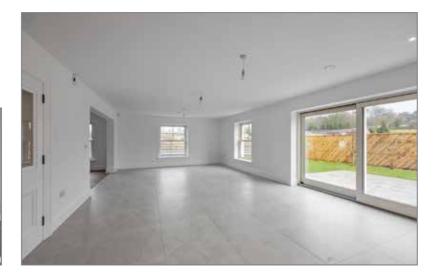

The ground floor of the property comprises of a spacious hallway with feature curved staircase, two generous reception rooms, open plan kitchen diner with bespoke fully fitted kitchen and quartz worktops, utility room with additional built in appliances and units and a luxurious fully tiled shower room.

The property further benefits from double glazing throughout, air source heat pump, cobblestone driveway with ample private off-street parking, cast iron gates and fencing and surrounding gardens laid in lawns with outdoor patio areas ideal for entertaining.