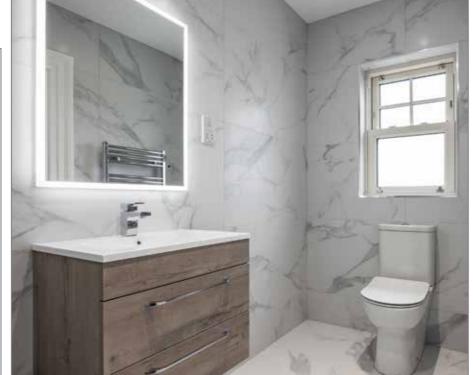

The ground floor of the property comprises of a spacious hallway with feature curved staircase, two generous reception rooms, open plan kitchen diner with bespoke fully fitted kitchen and quartz worktops, utility room with additional built in appliances and units and a luxurious fully tiled shower room.

To the first floor, the property provides four excellent bedrooms with the main bedroom housing a luxurious walk-in wardrobe and shower room. The first floor provides two further en-suite shower rooms and an additional modern fully fitted family bathroom with white suite comprising of both bath and shower facilities.

ENSUITE BATHROOM: 10' 10" x 5' 6" (3.3m x 1.68m)

Simonbrien RESIDENTIAL

Telephone 02890 668888 www.simonbrien.com

**UTILITY ROOM:** 

4' 6" x 4' 6" (1.37m x 1.37m)

BEDROOM (2):

15' 10" x 13' 3" (4.83m x 4.04m)

BEDROOM (4): 15' 9" x 10' 4" (4.8m x 3.15m)

**BATHROOM:** 10' 5" x 8' 0" (3.18m x 2.44m)

Simonbrien RESIDENTIAL