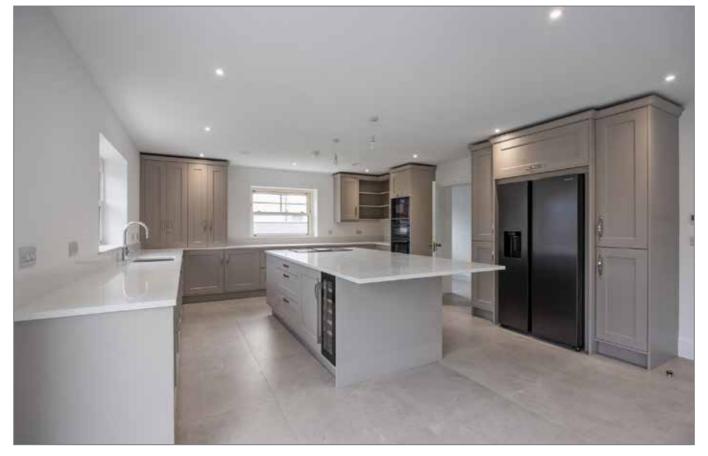

The ground floor of the property comprises of a spacious hallway with feature curved staircase, two generous reception rooms, open plan kitchen diner with bespoke fully fitted kitchen and quartz worktops, utility room with additional built in appliances and units and a luxurious fully tiled shower room.

# KITCHEN/LIVING/DINING: 42' 3" x 15' 10" (12.88m x 4.83m)

Telephone 02890 668888 www.simonbrien.com

FIRST FLOOR LANDING: 10' 7" x 20' 9" (3.23m x 6.32m)

MASTER BEDROOM: 15' 10" x 14' 7" (4.83m x 4.44m)

WALK THROUGH-WARDROBE: 15' 9" x 6' 3" (4.8m x 1.91m)