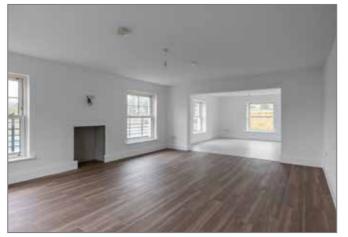

The ground floor of the property comprises of a spacious hallway with feature curved staircase, two generous reception rooms, open plan kitchen diner with bespoke fully fitted kitchen and quartz worktops, utility room with additional built in appliances and units and a luxurious fully tiled shower room.

## LIVING SPACE: 15' 8" x 21' 2" (4.78m x 6.45m)