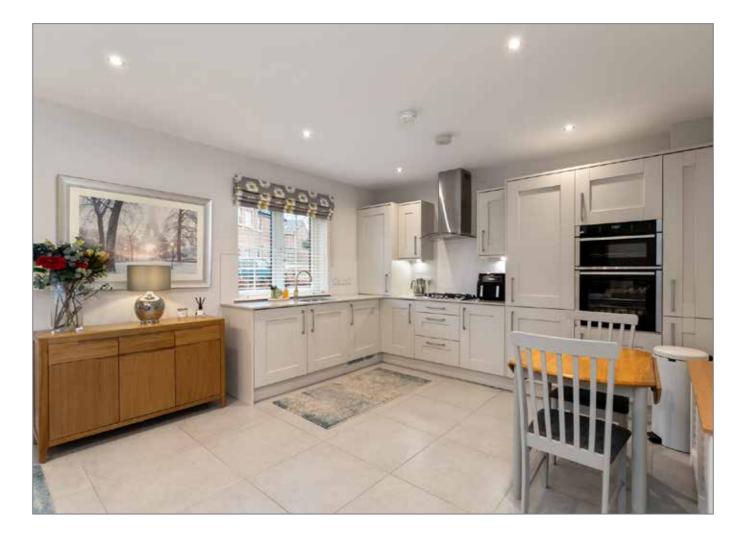

#### KITCHEN/LIVING/DINING:

#### 23' 2" x 15' 8" (7.06m x 4.78m)

Outlook to front, tiled floor, low voltage recessed spotlighting, electric fire with granite surround and mantle piece with hearth. Bespoke fully fitted kitchen with a range of high and low level units, quartz stone worktops, stainless steel single drainer sink with chrome mixer taps and side drainer, built in washing machine and tumble dryer, Access to ideal gas boiler, 4 ring stainless steel gas hob with stainless steel extractor fan above. Tile splashback, built in fridge freezer, built in high level NEFF oven and grill, ample space for casual dining.