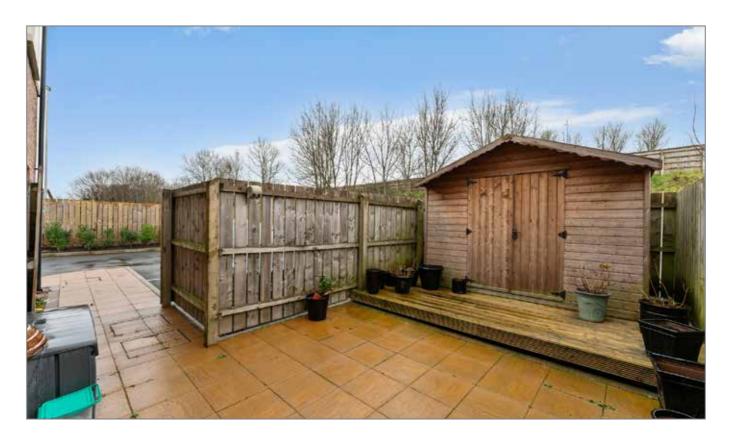

#### OUTSIDE

Front - Allocated car parking space with additional visitor parking, communal bin storage and bike shed and covered entrance. Rear - Private enclosed patio garden with full Southernly aspect and private outlook, access gate.