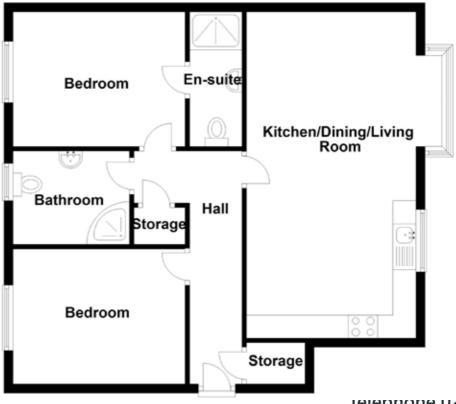

In short the property comprises of: own door access, spacious hallway with two built in storage cupboards, two double bedrooms with built in Starplan furniture, main bedroom with luxurious en-suite shower room, separate family bathroom and a spacious open plan kitchen living dining room with square bay window and bespoke fully fitted kitchen.

#### ACCOMMODATION

### Ground Floor

ιειερποπε υζοσυ οσοσοσ www.simonbrien.com