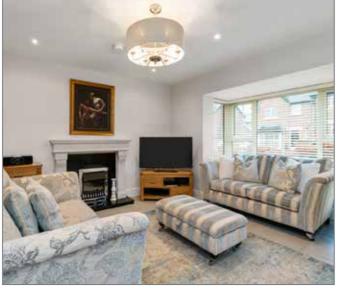

#### KITCHEN/LIVING/DINING:

#### 23' 2" x 15' 8" (7.06m x 4.78m)

Outlook to front, tiled floor, low voltage recessed spotlighting, electric fire with granite surround and mantle piece with hearth. Bespoke fully fitted kitchen with a range of high and low level units, quartz stone worktops, stainless steel single drainer sink with chrome mixer taps and side drainer, built in washing machine and tumble dryer, Access to ideal gas boiler, 4 ring stainless steel gas hob with stainless steel extractor fan above. Tile splashback, built in fridge freezer, built in high level NEFF oven and grill, ample space for casual dining.