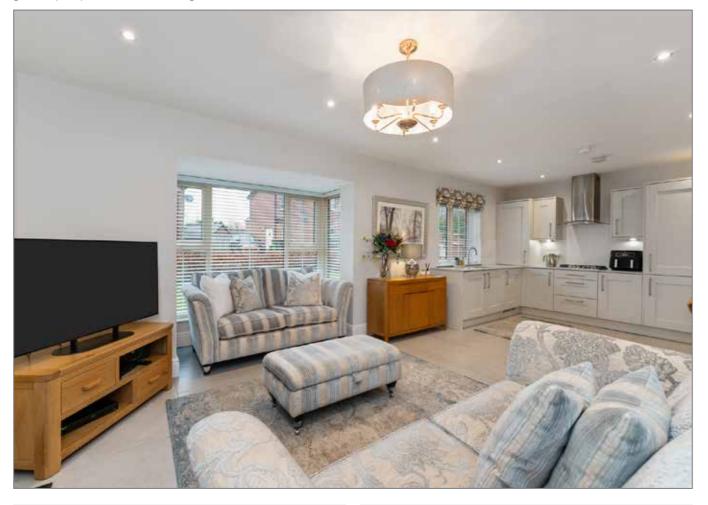

#### KITCHEN/LIVING/DINING:

#### 23' 2" x 15' 8" (7.06m x 4.78m)

Outlook to front, tiled floor, low voltage recessed spotlighting, electric fire with granite surround and mantle piece with hearth. Bespoke fully fitted kitchen with a range of high and low level units, quartz stone worktops, stainless steel single drainer sink with chrome mixer taps and side drainer, built in washing machine and tumble dryer, Access to ideal gas boiler, 4 ring stainless steel gas hob with stainless steel extractor fan above. Tile splashback, built in fridge freezer, built in high level NEFF oven and grill, ample space for casual dining.