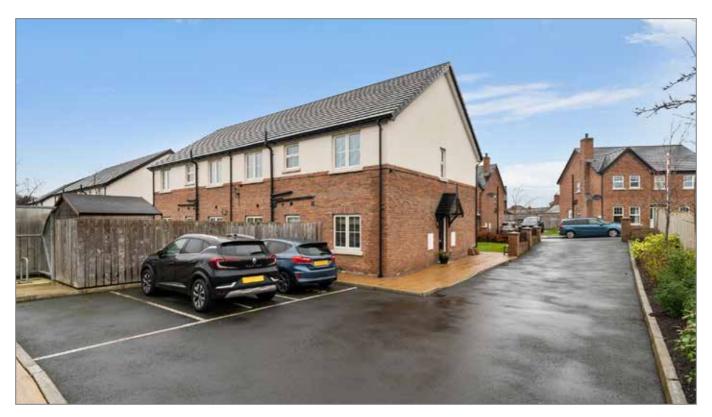

The property further benefits from UPVC double glazing, gas fired central heating, a fresh air filtration system, an allocated private car parking space with additional visitor parking and a private rear patio garden with southerly aspect.

#### OUTSIDE

Front - Allocated car parking space with additional visitor parking, communal bin storage and bike shed and covered entrance. Rear - Private enclosed patio garden with full Southernly aspect and private outlook, access gate.