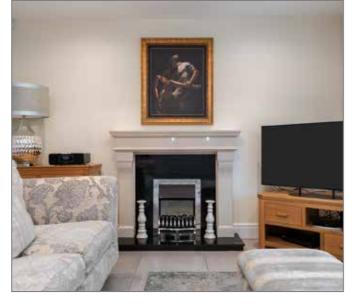

#### 23' 2" x 15' 8" (7.06m x 4.78m)

Outlook to front, tiled floor, low voltage recessed spotlighting, electric fire with granite surround and mantle piece with hearth. Bespoke fully fitted kitchen with a range of high and low level units, quartz stone worktops, stainless steel single drainer sink with chrome mixer taps and side drainer, built in washing machine and tumble dryer, Access to ideal gas boiler, 4 ring stainless steel gas hob with stainless steel extractor fan above. Tile splashback, built in fridge freezer, built in high level NEFF oven and grill, ample space for casual dining.