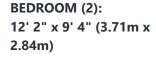

#### **ENSUITE BATHROOM:**

White suite comprising, low flush WC with push button, floating wash hand basin with chrome mixer tap, tile splashback and touchscreen mirror. Chrome heated towel rail, built in vanity unit, corner shower unit with glass sliding door, fully tiled shower enclosure with chrome thermostatic control valve and telephone attachment with further rainfall headset, tiled floor, extractor fan.