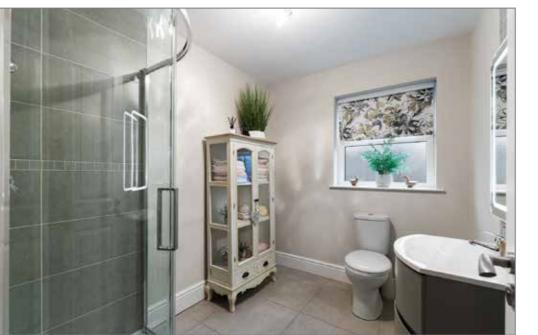

#### **ENSUITE BATHROOM:**

White suite comprising, low flush WC with push button, floating wash hand basin with chrome mixer tap, tile splashback and touchscreen mirror. Chrome heated towel rail, built in vanity unit, corner shower unit with glass sliding door, fully tiled shower enclosure with chrome thermostatic control valve and telephone attachment with further rainfall headset, tiled floor, extractor fan.

#### FAMILY BATHROOM:

White suite comprising, low flush WC, floating wash hand basin with chrome mixer taps and tiled splashback with touchscreen mirror. Corner shower, glass sliding door, fully tiled shower enclosure with chrome thermostatic controll valve and telephone attachment. Tiled floor, double chrome heated towel rail, frost glass winow, extractor fan.