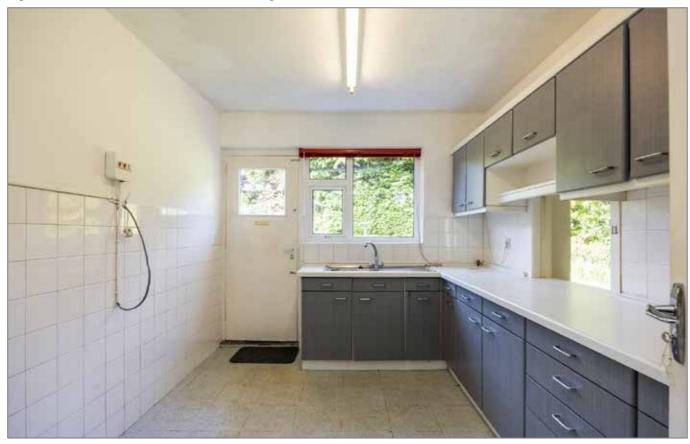

## KITCHEN:

## 11' 4" x 8' 0" (3.45m x 2.44m)

High and Low Level Units, inset sink, door to rear garden

BEDROOM (1): 11' 9" x 10' 9" (3.58m x 3.28m)

BEDROOM (2): 11' 2" x 8' 8" (3.4m x 2.64m)

BEDROOM (3): 10' 9" x 8' 9" (3.28m x 2.67m)