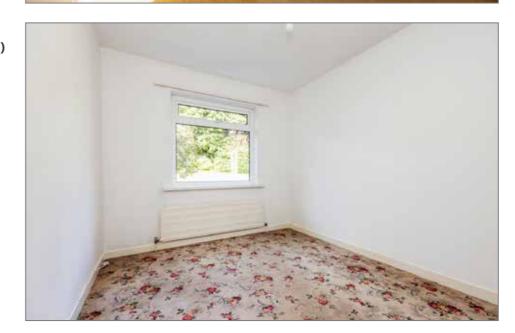

This particular detached bungalow requires significant modernisation and provides a layout of, three bedrooms, two reception rooms, kitchen and bathroom. In addition, the property benefits from a pleasant enclosed rear garden, large attached garage and generous driveway parking

## 11' 4" x 8' 0" (3.45m x 2.44m)

High and Low Level Units, inset sink, door to rear garden

BEDROOM (1): 11' 9" x 10' 9" (3.58m x 3.28m)

BEDROOM (2): 11' 2" x 8' 8" (3.4m x 2.64m)

BEDROOM (3): 10' 9" x 8' 9" (3.28m x 2.67m)