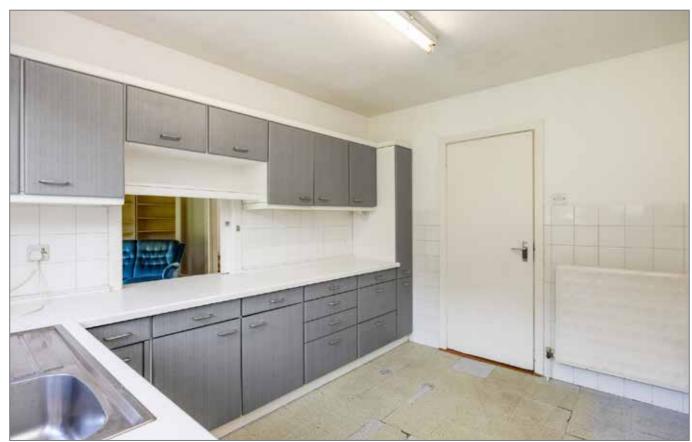

## KITCHEN:

## 11' 4" x 8' 0" (3.45m x 2.44m)

High and Low Level Units, inset sink, door to rear garden

BEDROOM (1): 11' 9" x 10' 9" (3.58m x 3.28m)

BEDROOM (2): 11' 2" x 8' 8" (3.4m x 2.64m)

BEDROOM (3): 10' 9" x 8' 9" (3.28m x 2.67m)