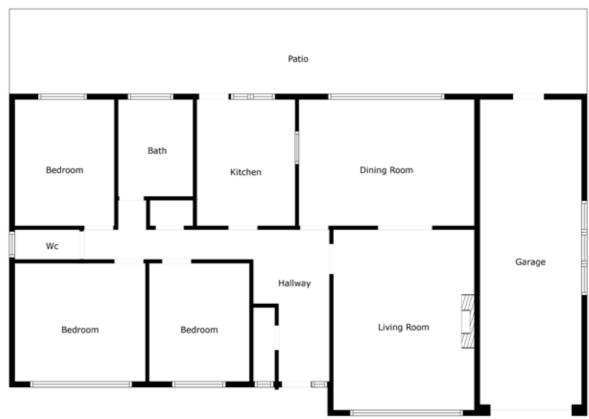

## **ACCOMMODATION**

## **GROUND FLOOR**

## **ENTRANCE HALL:**

PVC to Entrance Hall, Cloaks Cupboard

## LIVING ROOM:

15' 9" x 12' 8" (4.8m x 3.86m)

## **DINING ROOM:**

15' 9" x 11' 3" (4.8m x 3.43m)

## KITCHEN:

## 11' 4" x 8' 0" (3.45m x 2.44m)

High and Low Level Units, inset sink, door to rear garden

BEDROOM (1): 11' 9" x 10' 9" (3.58m x 3.28m)

BEDROOM (2): 11' 2" x 8' 8" (3.4m x 2.64m)

BEDROOM (3): 10' 9" x 8' 9" (3.28m x 2.67m)

## **BATHROOM:**

Coloured suite with panelled bath, mixer taps, low flush WC, pedestal wash hand basin

## **ADDITIONAL WC:**

Low flush WC. Hotpress. Access to Roofspace via pull down ladder

## OUTSIDE