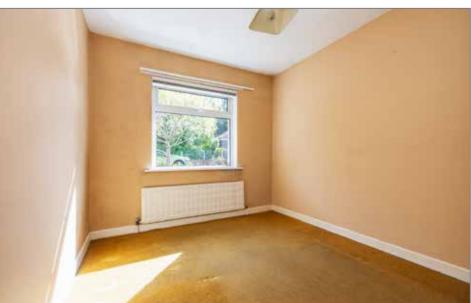

## 11' 4" x 8' 0" (3.45m x 2.44m)

High and Low Level Units, inset sink, door to rear garden

BEDROOM (1): 11' 9" x 10' 9" (3.58m x 3.28m)

BEDROOM (2): 11' 2" x 8' 8" (3.4m x 2.64m)

BEDROOM (3): 10' 9" x 8' 9" (3.28m x 2.67m)