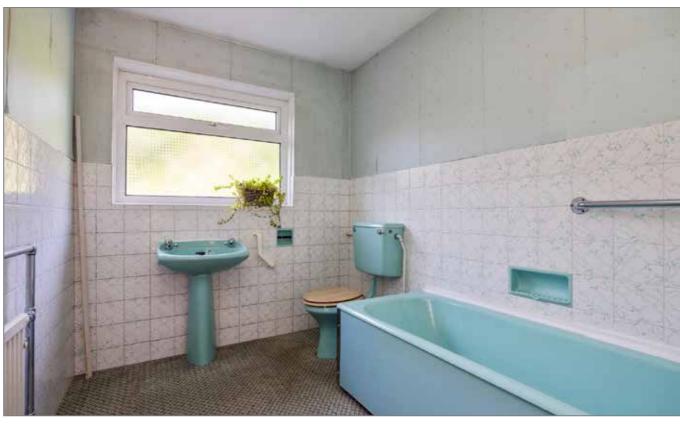

## **BATHROOM:**

Coloured suite with panelled bath, mixer taps, low flush WC, pedestal wash hand basin