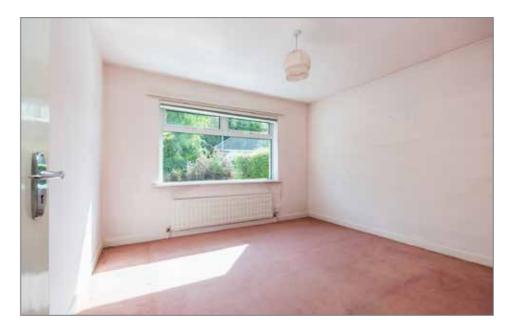

## 11' 4" x 8' 0" (3.45m x 2.44m)

High and Low Level Units, inset sink, door to rear garden

BEDROOM (1): 11' 9" x 10' 9" (3.58m x 3.28m)

BEDROOM (2): 11' 2" x 8' 8" (3.4m x 2.64m)

BEDROOM (3): 10' 9" x 8' 9" (3.28m x 2.67m)