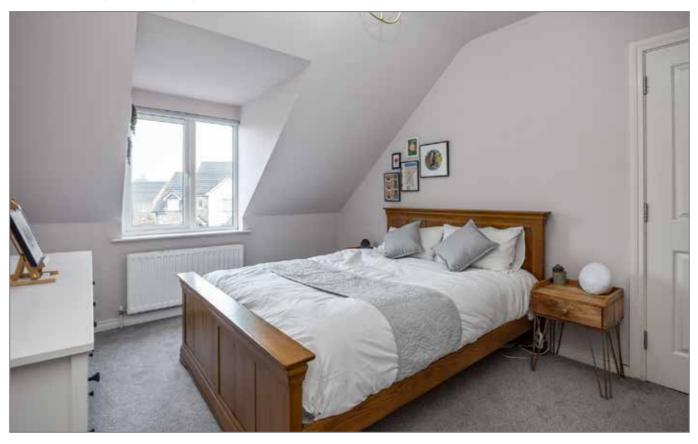

' 6" (2.97m x 2.29m)

Units and work surfaces. Stainless steel sink unit. Plumbed for washing machine. Space for dryer. Ceramic tiled floor. Extractor fan.

Telephone 02890 668888 www.simonbrien.com

# **FIRST FLOOR**

# LOUNGE:

# 17' 6" x 9' 8" (5.33m x 2.95m)

Gas fire with granite hearth. Laminate wood floor.





KITCHEN OPEN PLAN TO DINING ROOM:

19' 11" x 9' 8" (6.07m x 2.95m)

Range of high and low level units. 1.5 bowl stainless steel sink unit. Four ring gas hob. Beko underbench electric oven. Stainless steel extractor fan. Beko integrated dishwasher. Integrated fridge/freezer. Low voltage spotlights. Ceramic tiled floor.







STUDY:
7' 3" x 6' 10" (2.21m x 2.08m)
Carneted

# SECOND FLOOR

# LANDING:

Access to roofspace.

# **MASTER BEDROOM:**

16' 1" x 10' 9" (4.9m x 3.28m)





# **ENSUITE SHOWER ROOM:**

Low flush WC. Pedestal wash hand basin. Fully tiled corner shower cubicle. Low voltage spotlights. Extractor fan. Ceramic tiled floor.



# BEDROOM (2): 10' 12" x 10' 11" (3.34m x 3.32m)

Built-in robe. Velux window.

BEDROOM (3): 9' 11" x 6' 8" (3.02m x 2.03m)





# **BATHROOM:**

Corner bath with telephone hand shower and splash tiling. Pedestal wash hand basin with splash tiling. Low flush WC. Ceramic tiled floor. Velux window. Low voltage spotlights. Extractor fan.



# **OUTSIDE:**









First Floor

Living Room

Office

Kitchen/Dining Room \*\*





# Location



#### **Financial Advice**

If you are moving house or investing in property, we can put you in touch with an independent financial advisor. This is a free, no obligation service, so why no