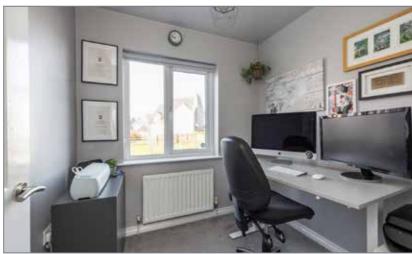

h splash tiling. Extractor fan.



**GARDEN/FAMILYROOM:** 10' 0" x 9' 8" (3.05m x 2.95m)

uPVC double glazed door to garden.





**UTILITY ROOM:** 9' 9" x 7' 6" (2.97m x 2.29m)

Units and work surfaces. Stainless steel sink unit. Plumbed for washing machine. Space for dryer. Ceramic tiled floor. Extractor fan.

Telephone 02890 668888 www.simonbrien.com

# **FIRST FLOOR**

# LOUNGE:

# 17' 6" x 9' 8" (5.33m x 2.95m)

Gas fire with granite hearth. Laminate wood floor.





KITCHEN OPEN PLAN TO DINING ROOM:

19' 11" x 9' 8" (6.07m x 2.95m)

Range of high and low level units. 1.5 bowl stainless steel sink unit. Four ring gas hob. Beko underbench electric oven. Stainless steel extractor fan. Beko integrated dishwasher. Integrated fridge/freezer. Low voltage spotlights. Ceramic tiled floor.







STUDY:
7' 3" x 6' 10" (2.21m x 2.08m)
Carneted

# SECOND FLOOR

# LANDING:

Access to roofspace.

# **MASTER BEDROOM:**

16' 1" x 10' 9" (4.9m x 3.28m)





# **ENSUITE SHOWER ROOM:**

Low flush WC. Pedestal wash hand basin. Fully tiled corner shower cubicle. Low voltage spotlights. Extractor fan. Ceramic tiled floor.



# BEDROOM (2): 10' 12" x 10' 11" (3.34m x 3.32m)

Built-in robe. Velux window.

BEDROOM (3): 9' 11" x 6' 8" (3.02m x 2.03m)





# **BATHROOM:**

Corner bath with telephone hand shower and splash tiling. Pedestal wash hand basin with splash tiling. Low flush WC. Ceramic tiled floor. Velux window. Low voltage spotlights. Extractor fan.



# **OUTSIDE:**









First Floor

Living Room

Office

Kitchen/Dining Room \*\*





# Location



#### **Financial Advice**

If y