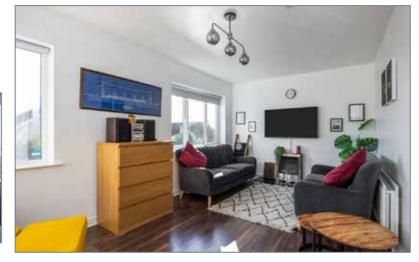

# LOUNGE:

# 17' 6" x 9' 8" (5.33m x 2.95m)

Gas fire with granite hearth. Laminate wood floor.

KITCHEN OPEN PLAN TO DINING ROOM:

19' 11" x 9' 8" (6.07m x 2.95m)

Range of high and low level units. 1.5 bowl stainless steel sink unit. Four ring gas hob. Beko underbench electric oven. Stainless steel extractor fan. Beko integrated dishwasher. Integrated fridge/freezer. Low voltage spotlights. Ceramic tiled floor.