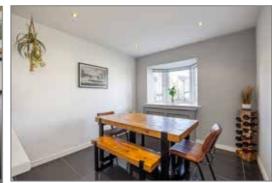

# 17' 6" x 9' 8" (5.33m x 2.95m)

Gas fire with granite hearth. Laminate wood floor.

KITCHEN OPEN PLAN TO DINING ROOM:

19' 11" x 9' 8" (6.07m x 2.95m)

Range of high and low level units. 1.5 bowl stainless steel sink unit. Four ring gas hob. Beko underbench electric oven. Stainless steel extractor fan. Beko integrated dishwasher. Integrated fridge/freezer. Low voltage spotlights. Ceramic tiled floor.