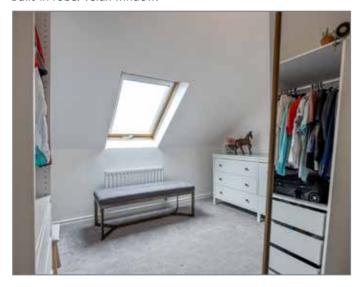

# BEDROOM (2): 10' 12" x 10' 11" (3.34m x 3.32m)

Built-in robe. Velux window.

BEDROOM (3): 9' 11" x 6' 8" (3.02m x 2.03m)