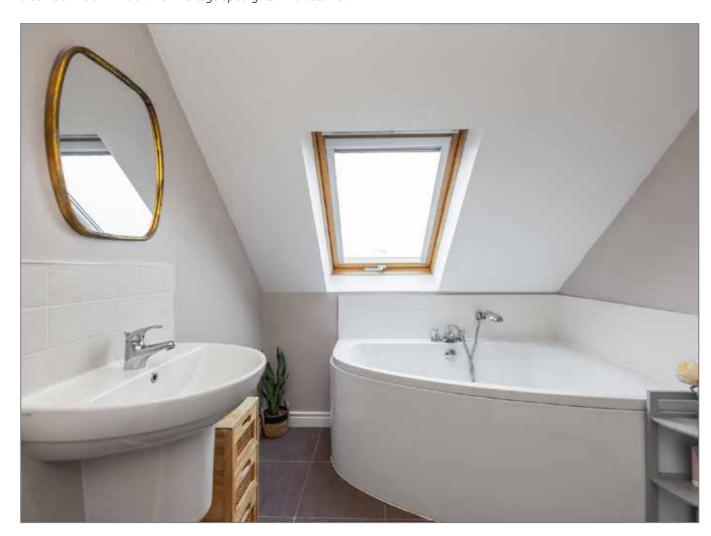

# **BATHROOM:**

Corner bath with telephone hand shower and splash tiling. Pedestal wash hand basin with splash tiling. Low flush WC. Ceramic tiled floor. Velux window. Low voltage spotlights. Extractor fan.