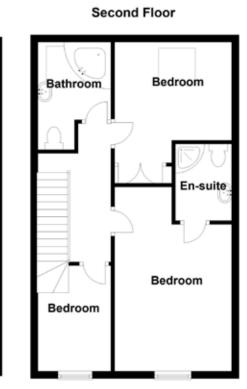

# SECOND FLOOR

# LANDING:

Access to roofspace.

# **MASTER BEDROOM:**

16' 1" x 10' 9" (4.9m x 3.28m)

# **ENSUITE SHOWER ROOM:**

Low flush WC. Pedestal wash hand basin. Fully tiled corner shower cubicle. Low voltage spotlights. Extractor fan. Ceramic tiled floor.

# BEDROOM (2): 10' 12" x 10' 11" (3.34m x 3.32m)

Built-in robe. Velux window.

BEDROOM (3): 9' 11" x 6' 8" (3.02m x 2.03m)

# **BATHROOM:**

Corner bath with telephone hand shower and splash tiling. Pedestal wash hand basin with splash tiling. Low flush WC. Ceramic tiled floor. Velux window. Low voltage spotlights. Extractor fan.