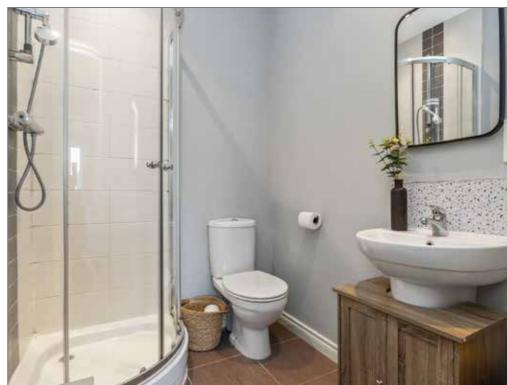

# **ENSUITE SHOWER ROOM:**

Low flush WC. Pedestal wash hand basin. Fully tiled corner shower cubicle. Low voltage spotlights. Extractor fan. Ceramic tiled floor.

# **BATHROOM:**

Corner bath with telephone hand shower and splash tiling. Pedestal wash hand basin with splash tiling. Low flush WC. Ceramic tiled floor. Velux window. Low voltage spotlights. Extractor fan.