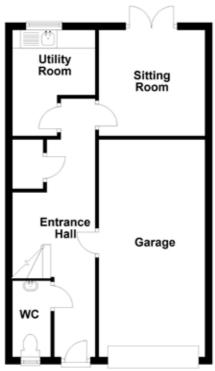

#### **GROUND FLOOR**

#### **ENTRANCE HALL:**

#### CLOAKROOM/WC:

Low flush WC. Pedestal wash hand basin with splash tiling. Extractor fan.

**GARDEN/FAMILYROOM:** 10' 0" x 9' 8" (3.05m x 2.95m)

uPVC double glazed door to garden.

**UTILITY ROOM:** 9' 9" x 7' 6" (2.97m x 2.29m)

Units and work surfaces. Stainless steel sink unit. Plumbed for washing machine. Space for dryer. Ceramic tiled floor. Extractor fan.

Telephone 02890 668888 www.simonbrien.com