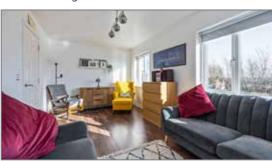

# LOUNGE:

# 17' 6" x 9' 8" (5.33m x 2.95m)

Gas fire with granite hearth. Laminate wood floor.

KITCHEN OPEN PLAN TO DINING ROOM:

19' 11" x 9' 8" (6.07m x 2.95m)

Range of high and low level units. 1.5 bowl stainless steel sink unit. Four ring gas hob. Beko underbench electric oven. Stainless steel extractor fan. Beko integrated dishwasher. Integrated fridge/freezer. Low voltage spotlights. Ceramic tiled floor.