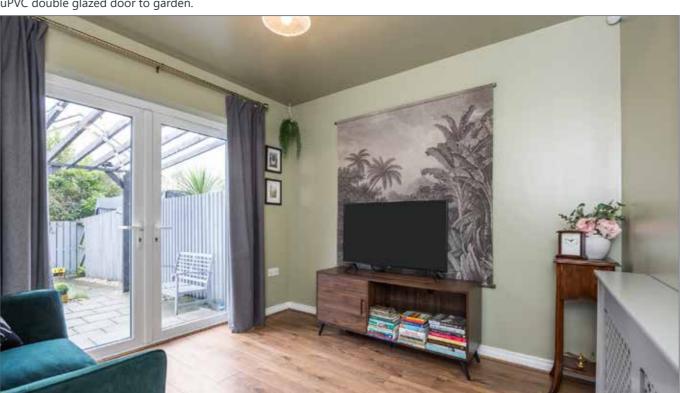

#### CLOAKROOM/WC:

Low flush WC. Pedestal wash hand basin with splash tiling. Extractor fan.

**GARDEN/FAMILYROOM:** 10' 0" x 9' 8" (3.05m x 2.95m)

uPVC double glazed door to garden.

**UTILITY ROOM:** 9' 9" x 7' 6" (2.97m x 2.29m)