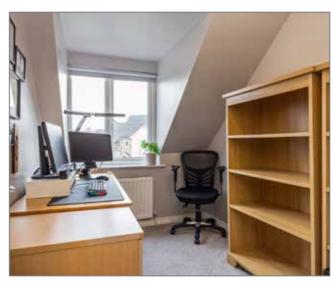

inate wood floor.





KITCHEN OPEN PLAN TO DINING ROOM:

19' 11" x 9' 8" (6.07m x 2.95m)

Range of high and low level units. 1.5 bowl stainless steel sink unit. Four ring gas hob. Beko underbench electric oven. Stainless steel extractor fan. Beko integrated dishwasher. Integrated fridge/freezer. Low voltage spotlights. Ceramic tiled floor.







STUDY:
7' 3" x 6' 10" (2.21m x 2.08m)
Carneted

# SECOND FLOOR

# LANDING:

Access to roofspace.

# **MASTER BEDROOM:**

16' 1" x 10' 9" (4.9m x 3.28m)





# **ENSUITE SHOWER ROOM:**

Low flush WC. Pedestal wash hand basin. Fully tiled corner shower cubicle. Low voltage spotlights. Extractor fan. Ceramic tiled floor.



# BEDROOM (2): 10' 12" x 10' 11" (3.34m x 3.32m)

Built-in robe. Velux window.

BEDROOM (3): 9' 11" x 6' 8" (3.02m x 2.03m)





# **BATHROOM:**

Corner bath with telephone hand shower and splash tiling. Pedestal wash hand basin with splash tiling. Low flush WC. Ceramic tiled floor. Velux window. Low voltage spotlights. Extractor fan.



# **OUTSIDE:**









First Floor

Living Room

Office

Kitchen/Dining Room \*\*





# Location



#### **Financial Advice**

If you are moving house or investing in property, we can put you in touch with an independent financial advisor. This is a free, no obligation service, so why not contact us to see what they have to offer.

#### Website

View all our properties on-line or check how your home is selling.
Our website is updated every 30 minutes. Visit our website at www.simonbrien.com

### **Lettings Department**

Simon Brien Residential have an experienced and professiona