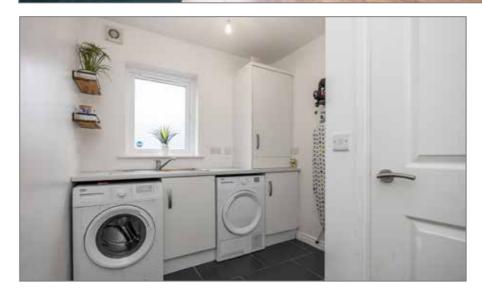

#### CLOAKROOM/WC:

Low flush WC. Pedestal wash hand basin with splash tiling. Extractor fan.

**GARDEN/FAMILYROOM:** 10' 0" x 9' 8" (3.05m x 2.95m)

uPVC double glazed door to garden.

**UTILITY ROOM:** 9' 9" x 7' 6" (2.97m x 2.29m)

Units and work surfaces. Stainless steel sink unit. Plumbed for washing machine. Space for dryer. Ceramic tiled floor. Extractor fan.

Telephone 02890 668888 www.simonbrien.com