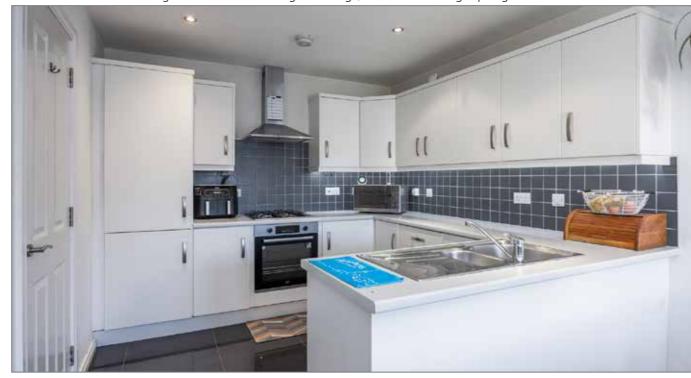

# 17' 6" x 9' 8" (5.33m x 2.95m)

Gas fire with granite hearth. Laminate wood floor.

KITCHEN OPEN PLAN TO DINING ROOM:

19' 11" x 9' 8" (6.07m x 2.95m)

Range of high and low level units. 1.5 bowl stainless steel sink unit. Four ring gas hob. Beko underbench electric oven. Stainless steel extractor fan. Beko integrated dishwasher. Integrated fridge/freezer. Low voltage spotlights. Ceramic tiled floor.