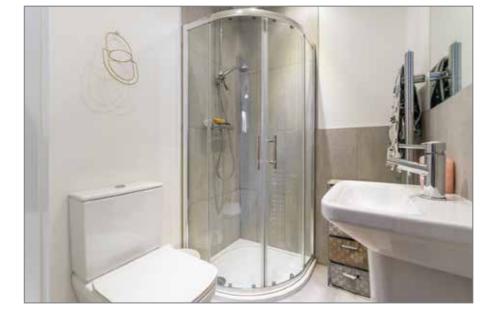

### **ENSUITE BATHROOM:**

Fully Tiled Shower Enclosure, low flush WC, wash hand basin