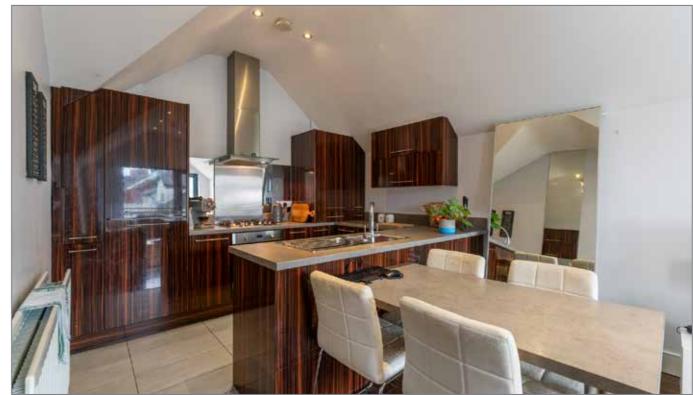

### KITCHEN/LIVING/DINING:

24' 2" x 10' 7" (7.37m x 3.23m)

Kitchen - High and Low Level Units, inset sink, integrated fridge freezer, oven and hob, washing machine

Living/Dining Area – Access to balcony

Telephone 02890 668888 www.simonbrien.com