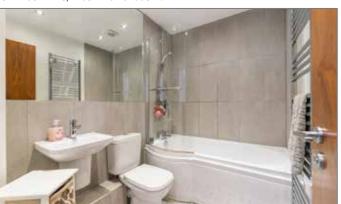

#### **BATHROOM:**

White suite, panelled bath, mixer taps, telephone hand shower, low flush WC, wash hand basin.