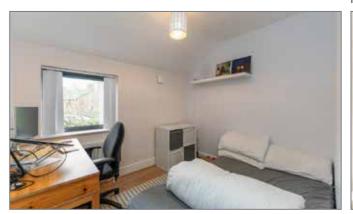

#### BEDROOM (1):

12' 1" x 9' 5" (3.68m x 2.87m)

### BEDROOM (2): 10' 0" x 8' 9" (3.05m x 2.67m)At Widest