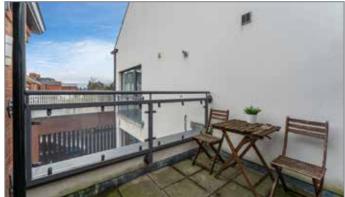

#### **KEY FEATURES**

- Contemporary First Floor Apartment
- Well Presented Accommodation Throughout
- Two Double Bedrooms
- Open Plan Living/Dining Area Open To Kitchen With Range Of Appliances
- Modern Bathroom And Ensuite
- Gas Fired Central Heating
- PVC Double Glazing
- Balcony Off Living Room
- Ideal First Time Buy Or For Young Professional
- · Popular And Convenient Location Close To Ravenhill Road, Cregagh Road And Belfast City Centre
- Viewing by Private Appointment

### KITCHEN/LIVING/DINING:

24' 2" x 10' 7" (7.37m x 3.23m)

Kitchen - High and Low Level Units, inset sink, integrated fridge freezer, oven and hob, washing machine

Living/Dining Area – Access to balcony

Telephone 02890 668888 www.simonbrien.com