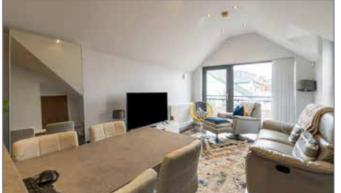

The property itself has exceptionally well appointed and contemporary accommodation providing a spacious layout of two double bedrooms, superb open plan kitchen/living/dining with access to balcony, modern bathroom and ensuite.

### KITCHEN/LIVING/DINING:

24' 2" x 10' 7" (7.37m x 3.23m)

Kitchen - High and Low Level Units, inset sink, integrated fridge freezer, oven and hob, washing machine

Living/Dining Area – Access to balcony

Telephone 02890 668888 www.simonbrien.com