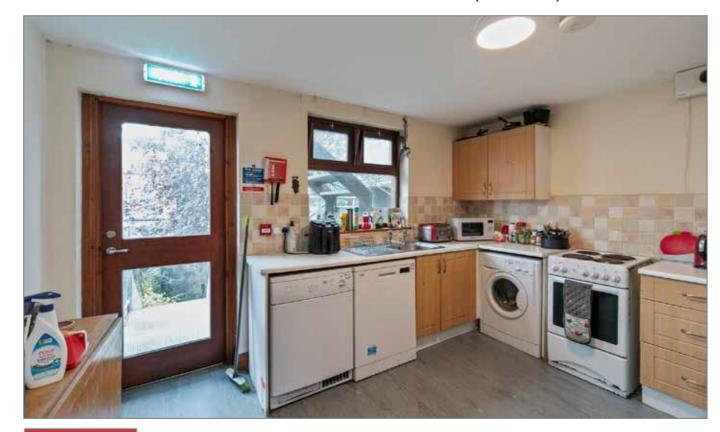

**FIRST FLOOR** 

**APARTMENT 2:** 

KITCHEN:

12' 5" x 9' 6" (3.78m x 2.9m)

**DESCRIPTION** 

49 Malone Avenue is exceptionally well located in the heart of South Belfast with a short walk to Queen's University.