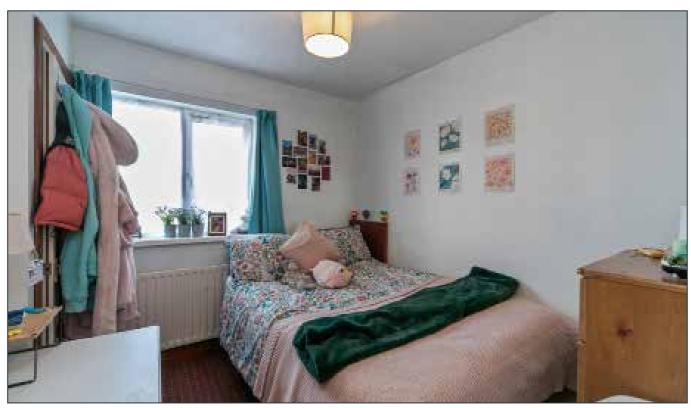

**ACCOMMODATION** 

**GROUND FLOOR** 

**APARTMENT 1:** 

BEDROOM (1):

12' 9" x 11' 4" (3.89m x 3.45m)

Wash hand basin

BEDROOM (2):

10' 6" x 7' 5" (3.2m x 2.26m)