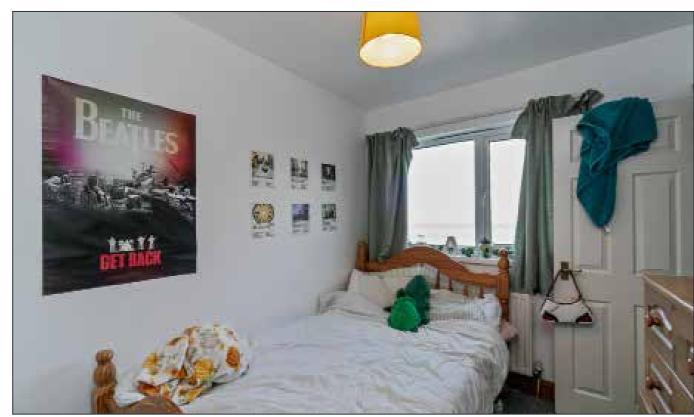

**ACCOMMODATION** 

**GROUND FLOOR** 

**APARTMENT 1:** 

BEDROOM (1):

12' 9" x 11' 4" (3.89m x 3.45m)

Wash hand basin

BEDROOM (2):

10' 6" x 7' 5" (3.2m x 2.26m)