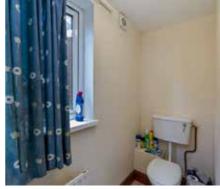

BEDROOM (3):

9' 0" x 8' 9" (2.74m x 2.67m)

KITCHEN/LIVING:

18' 3" x 12' 0" (5.56m x 3.66m)

**SHOWER ROOM:** 

**SEPERATE WC:** 

Low flush WC, pedestal wash hand basin

LIVING ROOM:

15' 9" x 10' 6" (4.8m x 3.2m)

BEDROOM (1):

12' 3" x 6' 3" (3.73m x 1.91m)

BEDROOM (2):

11' 2" x 7' 6" (3.4m x 2.29m)

**SEPERATE WC:** 

Low flush WC, pedestal wash hand basin

BEDROOM (3): 9' 1" x 8' 9" (2.77m x 2.67m)