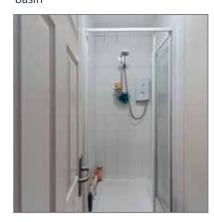

BEDROOM (3):

9' 0" x 8' 9" (2.74m x 2.67m)

KITCHEN/LIVING:

18' 3" x 12' 0" (5.56m x 3.66m)

**SHOWER ROOM:** 

**SEPERATE WC:** 

Low flush WC, pedestal wash hand basin

LIVING ROOM:

**SHOWER ROOM:** 

SECOND FLOOR

BEDROOM (1):

8' 0" x 9' 2" (2.44m x 2.79m)

**APARTMENT 3:** 

Outlook to rear

BEDROOM (2):

8' 1" x 9' 2" (2.46m x 2.79m)

### **SHOWER ROOM:**