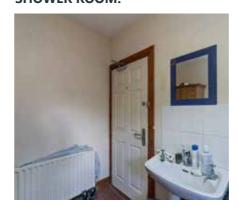

**SHOWER ROOM:** 

SECOND FLOOR

BEDROOM (1):

8' 0" x 9' 2" (2.44m x 2.79m)

**APARTMENT 3:** 

Outlook to rear

BEDROOM (2):

8' 1" x 9' 2" (2.46m x 2.79m)

### **SHOWER ROOM:**