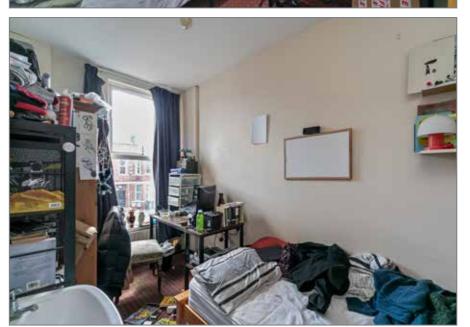

**ACCOMMODATION** 

**GROUND FLOOR** 

**APARTMENT 1:** 

BEDROOM (1):

12' 9" x 11' 4" (3.89m x 3.45m)

Wash hand basin

BEDROOM (2):

10' 6" x 7' 5" (3.2m x 2.26m)