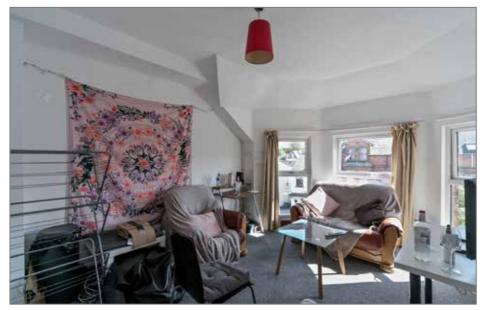

**FIRST FLOOR** 

**APARTMENT 2:** 

KITCHEN:

12' 5" x 9' 6" (3.78m x 2.9m)

**DESCRIPTION** 

49 Malone Avenue is exceptionally well located in the heart of South Belfast with a short walk to Queen's University.

BEDROOM (3):

9' 0" x 8' 9" (2.74m x 2.67m)

KITCHEN/LIVING:

18' 3" x 12' 0" (5.56m x 3.66m)

**SHOWER ROOM:** 

**SEPERATE WC:** 

Low flush WC, pedestal wash hand basin

LIVING ROOM:

15' 9" x 10' 6" (4.8m x 3.2m)

BEDROOM (1):

12' 3" x 6' 3" (3.73m x 1.91m)

BEDROOM (2):

11' 2" x 7' 6" (3.4m x 2.29m)

**SEPERATE WC:** 

Low flush WC, pedestal wash hand basin

BEDROOM (3): 9' 1" x 8' 9" (2.77m x 2.67m)