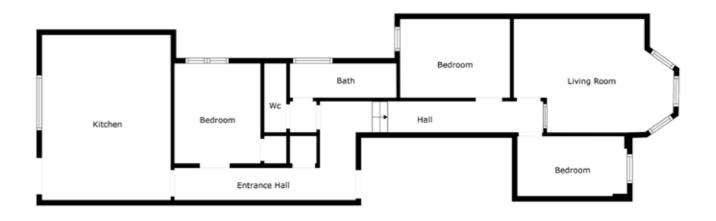

**ACCOMMODATION** 

**GROUND FLOOR** 

**APARTMENT 1:** 

BEDROOM (1):

12' 9" x 11' 4" (3.89m x 3.45m)

Wash hand basin

BEDROOM (2):

10' 6" x 7' 5" (3.2m x 2.26m)

BEDROOM (3):

9' 0" x 8' 9" (2.74m x 2.67m)

KITCHEN/LIVING:

18' 3" x 12' 0" (5.56m x 3.66m)

**SHOWER ROOM:** 

**SEPERATE WC:** 

Low flush WC, pedestal wash hand basin

LIVING ROOM:

15' 9" x 10' 6" (4.8m x 3.2m)

BEDROOM (1):

12' 3" x 6' 3" (3.73m x 1.91m)

BEDROOM (2):

11' 2" x 7' 6" (3.4m x 2.29m)

**SEPERATE WC:** 

Low flush WC, pedestal wash hand basin

BEDROOM (3): 9' 1" x 8' 9" (2.77m x 2.67m)

**SHOWER ROOM:** 

SECOND FLOOR

BEDROOM (1):

8' 0" x 9' 2" (2.44m x 2.79m)

**APARTMENT 3:** 

Outlook to rear

BEDROOM (2):

8' 1" x 9' 2" (2.46m x 2.79m)

### BEDROOM (3):

10' 6" x 10' 0" (3.2m x 3.05m)

Wash hand basin

### BEDROOM (4):

6' 0" x 11' 4" (1.83m x 3.45m)

Outlook to front, wash hand basin

### KITCHEN:

12' 5" x 10' 0" (3.78m x 3.05m)

LIVING ROOM: 10' 8" x 13' 2" (3.25m x 4.01m)

### **SHOWER ROOM:**

### **SEPERATE WC:**

Low flush WC, pedestal wash hand