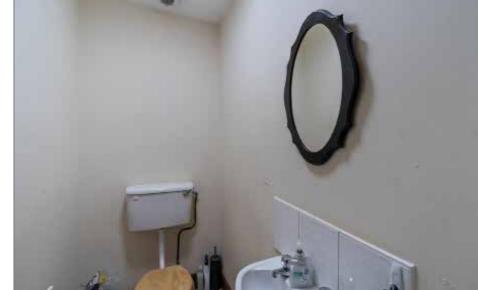

15' 9" x 10' 6" (4.8m x 3.2m)

BEDROOM (1):

12' 3" x 6' 3" (3.73m x 1.91m)

BEDROOM (2):

11' 2" x 7' 6" (3.4m x 2.29m)

**SEPERATE WC:** 

Low flush WC, pedestal wash hand basin

BEDROOM (3): 9' 1" x 8' 9" (2.77m x 2.67m)

### **SEPERATE WC:**

Low flush WC, pedestal wash hand