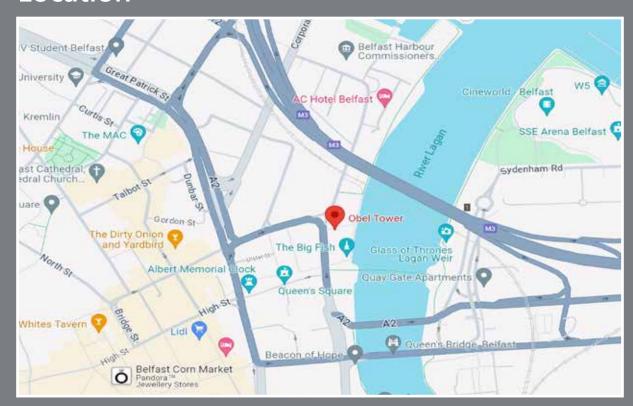

e of integrated appliance. In addition, the property benefits from superb views over Belfast Lough and Titanic Quarter.

Viewing is via appointment through our Lisburn Road office on 028 9066 8888.









### Simonbrien RESIDENTIAL

#### BEDROOM (1):

17' 2" x 13' 3" (5.23m x 4.04m)

Wood lamoinate floor



### BEDROOM (2):

13' 11" x 8' 4" (4.24m x 2.54m)

Wood laminate floor



#### **BATHROOM:**

Bath with tiled surround and telephone hand shower. Low flush WC. Pedestal wash hand basin. Chrome heated towel rail. Low voltage spotlights. Ceramic tiled floor.



#### **ENSUITE SHOWER ROOM:**

Fully tiled corner shower unit. Low flush WC. Pedestal wash hand basin. Chrome heated towel rail. Part tiled walls. Ceramic tiled floor.





Telephone 02890 668888 www.simonbrien.com

## Location



#### **Financial Advice**

If you are moving house or investing in property, we can put you in touch with an independent financial advisor. This is a free, no obligation service, so why not contact us to see what they have to offer.

#### Website

View all our properties on-line or check how your home is selling.
Our website is updated every 30 minutes. Visit our website at www.simonbrien.com

#### **Lettings Department**

Simon Brien Residential have an experienced and professional lettings department who offer a comprehensive lettings service. Contact our team, without obligation, on **028 9066 8888** 









EPC REF: XXXXXXXXXXXXXXXXXXXXXX

## REF: ML/F/24/SD



#### South Belfast

North Down 48 High Street Holywood BT18 9AE T 02890 428989 E holywood@simonbrien.com

237 Upper Newtow