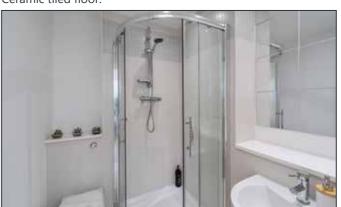

#### **ENSUITE SHOWER ROOM:**

Fully tiled corner shower unit. Low flush WC. Pedestal wash hand basin. Chrome heated towel rail. Part tiled walls. Ceramic tiled floor.

Telephone 02890 668888 www.simonbrien.com