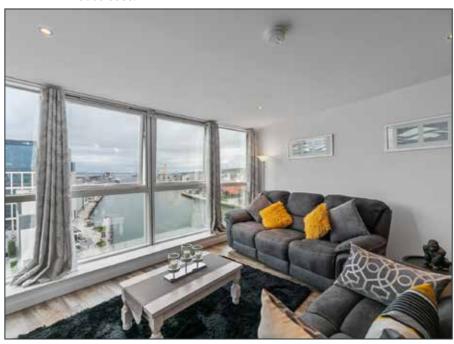

# KITCHEN OPEN PLAN TO LIVING / DINING AREA:

22' 8" x 15' 10" (6.91m x 4.83m)

Range of high and low level units. Integrated fridge freezer and dishwasher. Electric oven. 4 ring ceramic hob. Stainless steel extractor fan. Stainless steel sink unit. Low voltage spotlights. Wood laminate floor.

This particular apartment is located on the 15th floor and has accommodation comprising of, two double bedrooms, bathroom and ensuite, open plan living / dining / kitchen with a range of integrated appliance. In addition, the property benefits from superb views over Belfast Lough and Titanic Quarter.