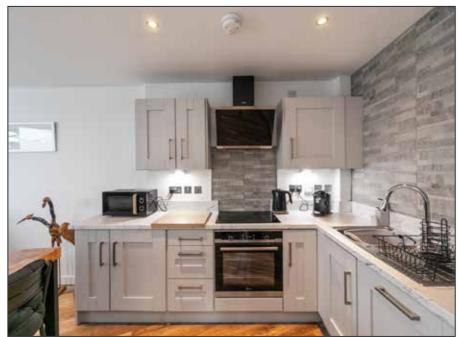

# KITCHEN OPEN PLAN TO LIVING / DINING AREA:

22' 8" x 15' 10" (6.91m x 4.83m)

Range of high and low level units. Integrated fridge freezer and dishwasher. Electric oven. 4 ring ceramic hob. Stainless steel extractor fan. Stainless steel sink unit. Low voltage spotlights. Wood laminate floor.