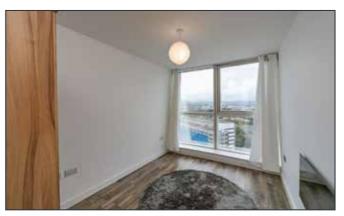

This particular apartment is located on the 15th floor and has accommodation comprising of, two double bedrooms, bathroom and ensuite, open plan living / dining / kitchen with a range of integrated appliance. In addition, the property benefits from superb views over Belfast Lough and Titanic Quarter.

### BEDROOM (2):

13' 11" x 8' 4" (4.24m x 2.54m)

Wood laminate floor