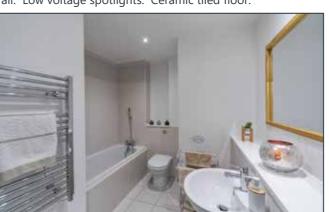

#### **BATHROOM:**

Bath with tiled surround and telephone hand shower. Low flush WC. Pedestal wash hand basin. Chrome heated towel rail. Low voltage spotlights. Ceramic tiled floor.