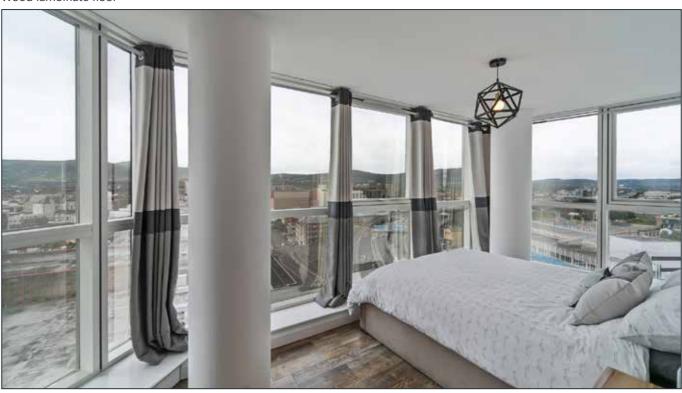

This particular apartment is located on the 15th floor and has accommodation comprising of, two double bedrooms, bathroom and ensuite, open plan living / dining / kitchen with a range of integrated appliance. In addition, the property benefits from superb views over Belfast Lough and Titanic Quarter.

#### BEDROOM (1):

17' 2" x 13' 3" (5.23m x 4.04m)

Wood lamoinate floor