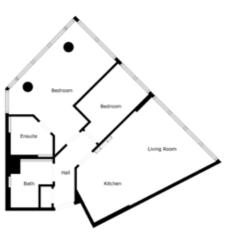

### **ACCOMMODATION**

#### **GROUND FLOOR**

#### **ENTRANCE HALL:**

Hardwood front door. Wood laminate floor. Low voltage spotlights.

# KITCHEN OPEN PLAN TO LIVING / DINING AREA:

22' 8" x 15' 10" (6.91m x 4.83m)

Range of high and low level units. Integrated fridge freezer and dishwasher. Electric oven. 4 ring ceramic hob. Stainless steel extractor fan. Stainless steel sink unit. Low voltage spotlights. Wood laminate floor.

#### BEDROOM (1):

17' 2" x 13' 3" (5.23m x 4.04m)

Wood lamoinate floor

### BEDROOM (2):

13' 11" x 8' 4" (4.24m x 2.54m)

Wood laminate floor

#### **BATHROOM:**

Bath with tiled surround and telephone hand shower. Low flush WC. Pedestal wash hand basin. Chrome heated towel rail. Low voltage spotlights. Ceramic tiled floor.

#### **ENSUITE SHOWER ROOM:**

Fully tiled corner shower unit. Low flush WC. Pedestal wash hand basin. Chrome heated towel rail. Part tiled walls. Ceramic tiled floor.

Telephone 02890 668888 www.simonbrien.com