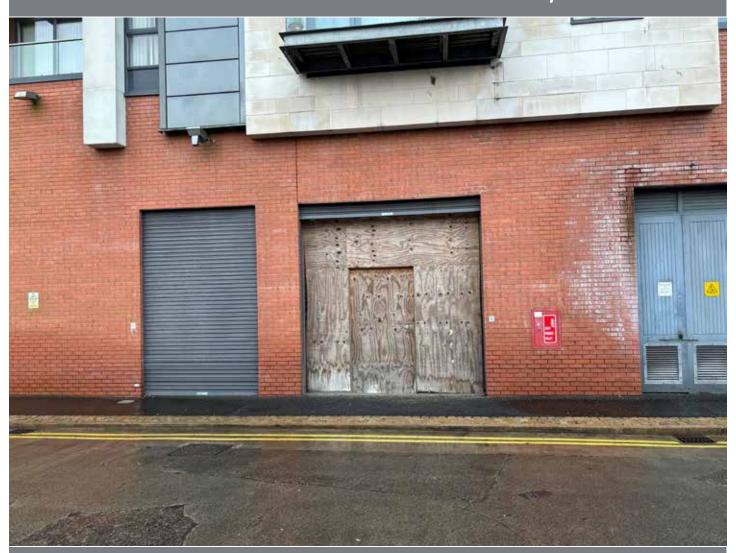

### **KEY FEATURES**

- Ground floor retail unit of approx 871 sqft (81msq)
- 17 Princess Dock Street
- Internally the property is in a rectangle chaped layout
- The unit requires a full fit out to include plumbing, heating and electrical.
- Planning consent was granted in 2005 under planning Ref: Z/2004/2830/F
- · Cash buyers only

### **SUMMARY**

17 Princess Dock Street is set in the heart of Belfast's historic docklands. This retail unit which extends to c.871 sqft is part of the James Clow Scheme, of 135 apartments a mixture of 1 & 2 bedrooms which was constructed in 2009 . Once a bustling hub for shipping trade, Sailor town has undergone much rejuvenation in recent times, with development of Clarendon Dock.