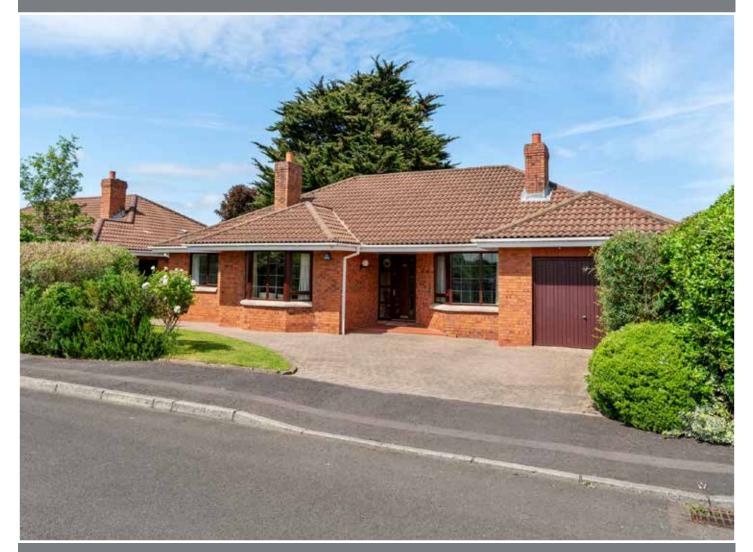

# 28 Knightsbridge Manor, Belfast, BT9 5ET

# Asking Price £595,000

Telephone 02890 668888 www.simonbrien.com

- Well Presented Detached Bungalow In Sought After BT9 Development
- Suited To The Growing Family Or Those Downsizing
- Spacious Living Room With Bay Window And Fireplace
  Separate Family Room With Feature Fireplace
- Family Kitchen / Dining Area With Sliding Patio Door To Garden
- Four Bedrooms, Master With Ensuite Shower Room
- Family Bathroom
- Gas Fired Central Heating, Full Double Glazing
- Driveway Parking,
- Car Charger
- Integral Garage
- Private Enclosed Gardens In Lawns, Patio Areas, Shrub Beds, Bordered By Hedging
- Excellent Location Within Minutes Of Leading Schools, Transport Networks And Access To Lagan Tow Path

#### SUMMARY:

This well presented detached bungalow will be popular on the open market with those downsizing or families wanting to set up home in the popular Stranmillis area.

The internal accommodation offers two reception rooms, kitchen / dining area with sliding patio door to garden, four bedrooms, master with ensuite shower room and family bathroom. Outside, there are gardens to the front and rear in lawns, patio areas, and shrub beds and an integral garage.