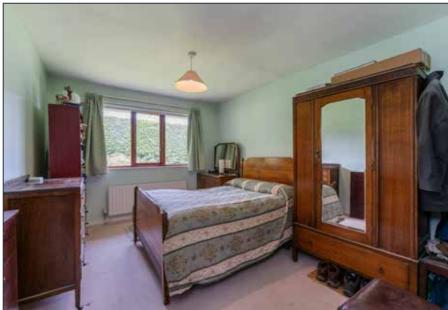

#### **ENSUITE SHOWER ROOM:**

Electric shower, low flush WC, wash hand basin, chrome heated towel rail, extractor fan, half tiled walls, ceramic tiled floor.

BEDROOM (2): 14' 0" x 10' 0" (4.27m x 3.05m)

Built-in wardrobe,

BEDROOM (4): 10' 3" x 10' 0" (3.12m x 3.05m)

Telephone 02890 668888 www.simonbrien.com