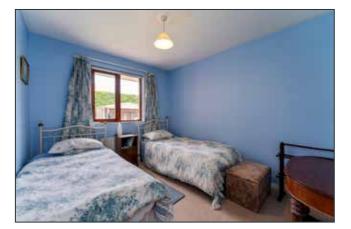

BEDROOM (3): 11' 2" x 9' 4" (3.4m x 2.84m)

#### BEDROOM (1): 14' 0" x 10' 0" (4.27m x 3.05m)

#### **ENSUITE SHOWER ROOM:**

Electric shower, low flush WC, wash hand basin, chrome heated towel rail, extractor fan, half tiled walls, ceramic tiled floor.

BEDROOM (2): 14' 0" x 10' 0" (4.27m x 3.05m)

Built-in wardrobe,

BEDROOM (4): 10' 3" x 10' 0" (3.12m x 3.05m)

Telephone 02890 668888 www.simonbrien.com