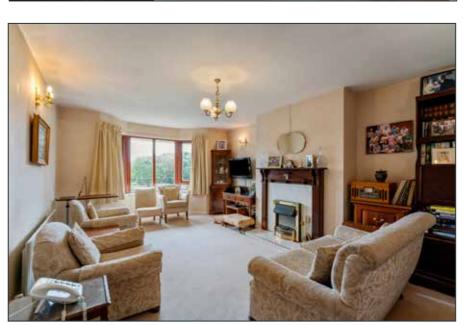

#### SUMMARY:

This well presented detached bungalow will be popular on the open market with those downsizing or families wanting to set up home in the popular Stranmillis area.

The internal accommodation offers two reception rooms, kitchen / dining area with sliding patio door to garden, four bedrooms, master with ensuite shower room and family bathroom. Outside, there are gardens to the front and rear in lawns, patio areas, and shrub beds and an integral garage.

#### **ENTRANCE HALL:**

Cloakroom and separate store, large hot press.

LOUNGE: 20' 6" x 12' 7" (6.25m x 3.84m) Open fire, tiled surround and mahogany mantle.

Telephone 02890 668888 www.simonbrien.com

KITCHEN WITH DINING AREA 20' 8" x 13' 0" (6.3m x 3.96m)