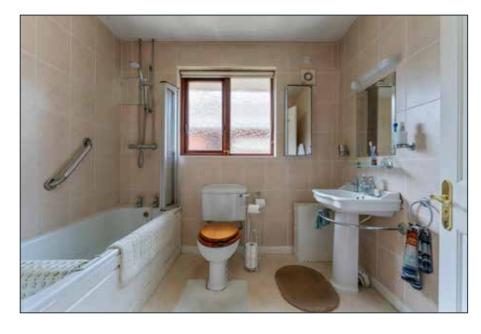

#### **ENSUITE SHOWER ROOM:**

Electric shower, low flush WC, wash hand basin, chrome heated towel rail, extractor fan, half tiled walls, ceramic tiled floor.

BEDROOM (2): 14' 0" x 10' 0" (4.27m x 3.05m)

#### **BATHROOM:**

White suite comprising of bath, low flush WC, wash hand basin, chrome heated towel rail, extractor fan, fully tiled walls and tiled splash back.