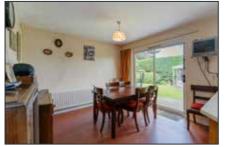

#### **ENTRANCE HALL:**

Cloakroom and separate store, large hot press.

LOUNGE: 20' 6" x 12' 7" (6.25m x 3.84m) Open fire, tiled surround and mahogany mantle.

Telephone 02890 668888 www.simonbrien.com

KITCHEN WITH DINING AREA 20' 8" x 13' 0" (6.3m x 3.96m)

FAMILY ROOM:

14' 0" x 10' 2" (4.27m x 3.1m)

High and low level units, 1 1/2 tub stainless steel sink unit, split level double oven and hob, extractor hood, partly tiled walls and tiled floor, sliding patio door to garden.