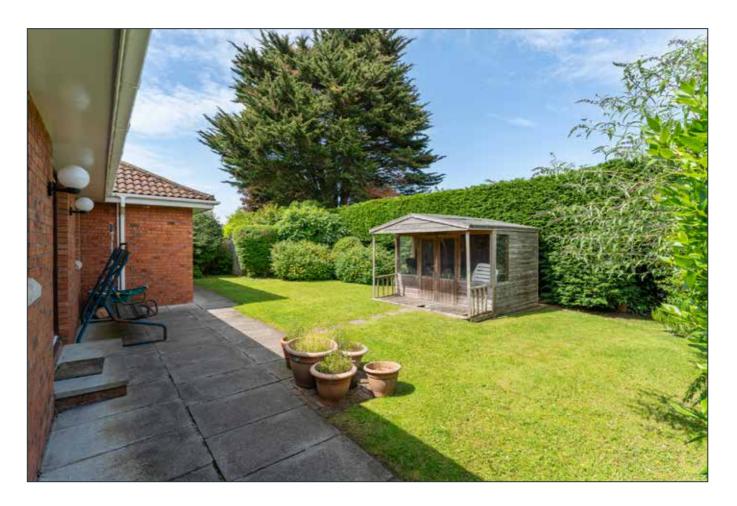

#### SUMMARY:

This well presented detached bungalow will be popular on the open market with those downsizing or families wanting to set up home in the popular Stranmillis area.

The internal accommodation offers two reception rooms, kitchen / dining area with sliding patio door to garden, four bedrooms, master with ensuite shower room and family bathroom. Outside, there are gardens to the front and rear in lawns, patio areas, and shrub beds and an integral garage.

## **ROOFSPACE**:

Storage

**INTEGRAL GARAGE**: **20' 10" x 10' 8" (6.35m x 3.25m)** Sealed floor, plumbed for washing machine, up and over door.

Enclosed to the rear, laid in lawns, car charger, outside tap and lights.