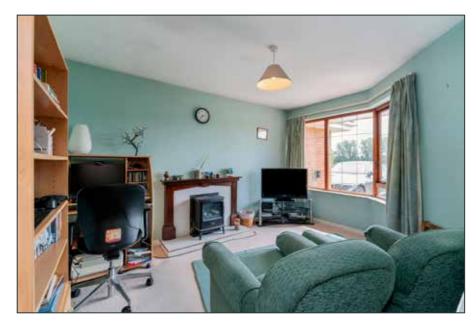

FAMILY ROOM:

14' 0" x 10' 2" (4.27m x 3.1m)

High and low level units, 1 1/2 tub stainless steel sink unit, split level double oven and hob, extractor hood, partly tiled walls and tiled floor, sliding patio door to garden.