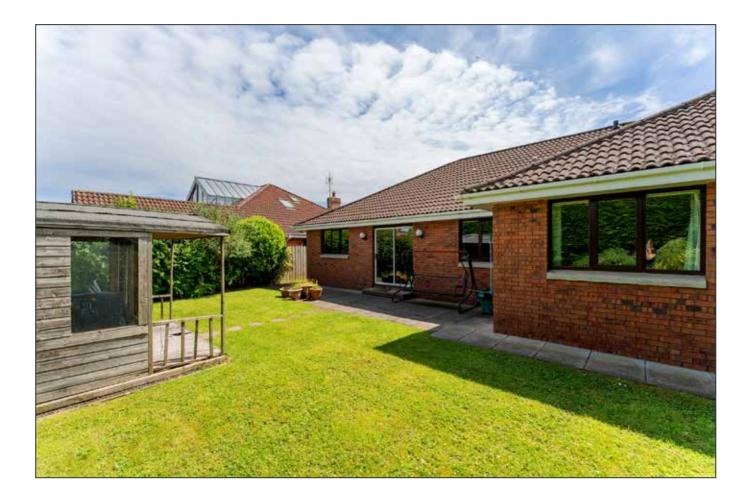

#### SUMMARY:

This well presented detached bungalow will be popular on the open market with those downsizing or families wanting to set up home in the popular Stranmillis area.

The internal accommodation offers two reception rooms, kitchen / dining area with sliding patio door to garden, four bedrooms, master with ensuite shower room and family bathroom. Outside, there are gardens to the front and rear in lawns, patio areas, and shrub beds and an integral garage.

## **ROOFSPACE**:

Storage

**INTEGRAL GARAGE**: **20' 10" x 10' 8" (6.35m x 3.25m)** Sealed floor, plumbed for washing machine, up and over door.

Enclosed to the rear, laid in lawns, car charger, outside tap and lights.