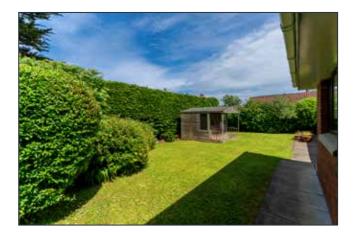

#### SUMMARY:

This well presented detached bungalow will be popular on the open market with those downsizing or families wanting to set up home in the popular Stranmillis area.

The internal accommodation offers two reception rooms, kitchen / dining area with sliding patio door to garden, four bedrooms, master with ensuite shower room and family bathroom. Outside, there are gardens to the front and rear in lawns, patio areas, and shrub beds and an integral garage.

## **ROOFSPACE**:

Storage

**INTEGRAL GARAGE**: **20' 10" x 10' 8" (6.35m x 3.25m)** Sealed floor, plumbed for washing machine, up and over door.

Enclosed to the rear, laid in lawns, car charger, outside tap and lights.