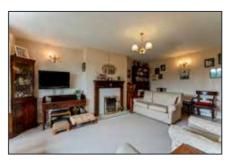

#### **ENTRANCE HALL:**

Cloakroom and separate store, large hot press.

LOUNGE: 20' 6" x 12' 7" (6.25m x 3.84m) Open fire, tiled surround and mahogany mantle.

Telephone 02890 668888 www.simonbrien.com

KITCHEN WITH DINING AREA 20' 8" x 13' 0" (6.3m x 3.96m)

FAMILY ROOM:

14' 0" x 10' 2" (4.27m x 3.1m)

High and low level units, 1 1/2 tub stainless steel sink unit, split level double oven and hob, extractor hood, partly tiled walls and tiled floor, sliding patio door to garden.