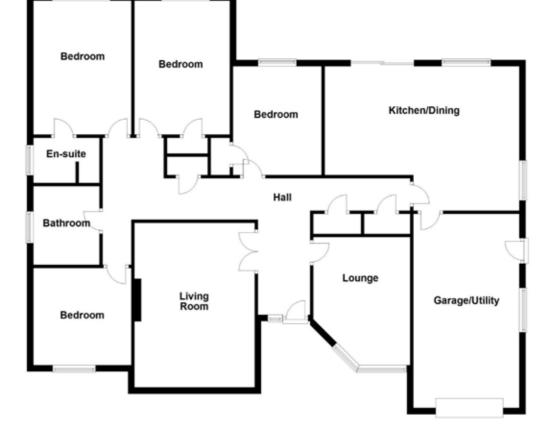

### **GROUND FLOOR**

#### **ENTRANCE HALL:**

Cloakroom and separate store, large hot press.

LOUNGE: 20' 6" x 12' 7" (6.25m x 3.84m) Open fire, tiled surround and mahogany mantle.

Telephone 02890 668888 www.simonbrien.com

KITCHEN WITH DINING AREA 20' 8" x 13' 0" (6.3m x 3.96m)

FAMILY ROOM:

14' 0" x 10' 2" (4.27m x 3.1m)

High and low level units, 1 1/2 tub stainless steel sink unit, split level double oven and hob, extractor hood, partly tiled walls and tiled floor, sliding patio door to garden.

BEDROOM (3): 11' 2" x 9' 4" (3.4m x 2.84m)

#### BEDROOM (1): 14' 0" x 10' 0" (4.27m x 3.05m)

#### **ENSUITE SHOWER ROOM:**

Electric shower, low flush WC, wash hand basin, chrome heated towel rail, extractor fan, half tiled walls, ceramic tiled floor.

BEDROOM (2): 14' 0" x 10' 0" (4.27m x 3.05m)

Built-in wardrobe,

BEDROOM (4): 10' 3" x 10' 0" (3.12m x 3.05m)

Telephone 02890 668888 www.simonbrien.com

#### **BATHROOM:**

White suite comprising of bath, low flush WC, wash hand basin, chrome heated towel rail, extractor fan, fully tiled walls and tiled splash back.

## **ROOFSPACE**:

Storage

**INTEGRAL GARAGE**: **20' 10" x 10' 8" (6.35m x 3.25m)** Sealed floor, plumbed for washing machine, up and over door.

Enclosed to the rear, laid in lawns, car charger, outside tap and lights.