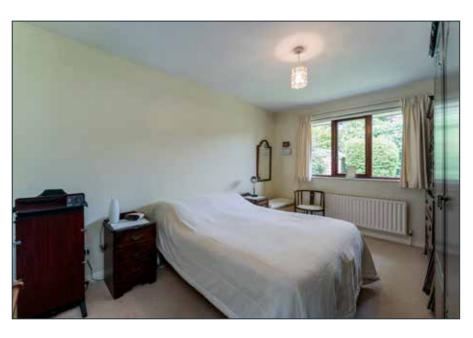

#### BEDROOM (1): 14' 0" x 10' 0" (4.27m x 3.05m)

#### **ENSUITE SHOWER ROOM:**

Electric shower, low flush WC, wash hand basin, chrome heated towel rail, extractor fan, half tiled walls, ceramic tiled floor.

BEDROOM (2): 14' 0" x 10' 0" (4.27m x 3.05m)