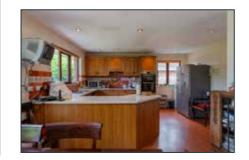

#### **ENTRANCE HALL:**

Cloakroom and separate store, large hot press.

LOUNGE: 20' 6" x 12' 7" (6.25m x 3.84m) Open fire, tiled surround and mahogany mantle.

Telephone 02890 668888 www.simonbrien.com

KITCHEN WITH DINING AREA 20' 8" x 13' 0" (6.3m x 3.96m)

FAMILY ROOM:

14' 0" x 10' 2" (4.27m x 3.1m)

High and low level units, 1 1/2 tub stainless steel sink unit, split level double oven and hob, extractor hood, partly tiled walls and tiled floor, sliding patio door to garden.