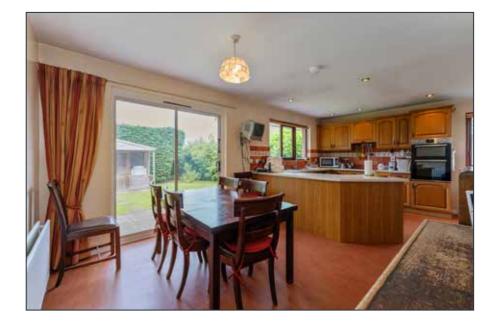

#### **ENTRANCE HALL:**

Cloakroom and separate store, large hot press.

LOUNGE: 20' 6" x 12' 7" (6.25m x 3.84m) Open fire, tiled surround and mahogany mantle.

Telephone 02890 668888 www.simonbrien.com

KITCHEN WITH DINING AREA 20' 8" x 13' 0" (6.3m x 3.96m)

FAMILY ROOM:

14' 0" x 10' 2" (4.27m x 3.1m)

High and low level units, 1 1/2 tub stainless steel sink unit, split level double oven and hob, extractor hood, partly tiled walls and tiled floor, sliding patio door to garden.