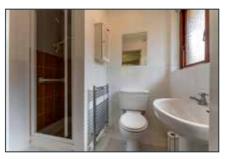

#### **ENSUITE SHOWER ROOM:**

Electric shower, low flush WC, wash hand basin, chrome heated towel rail, extractor fan, half tiled walls, ceramic tiled floor.

BEDROOM (2): 14' 0" x 10' 0" (4.27m x 3.05m)

#### **BATHROOM:**

White suite comprising of bath, low flush WC, wash hand basin, chrome heated towel rail, extractor fan, fully tiled walls and tiled splash back.