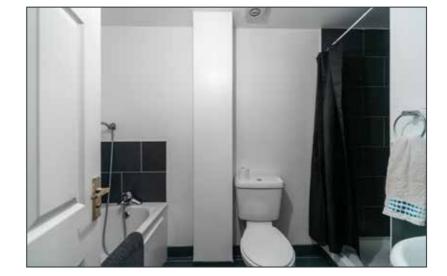

#### **BATHROOM:**

White suite, panelled bath, mixer taps, telephone hand shower, separate shower enclosure, low flush WC, pedestal wash hand basin