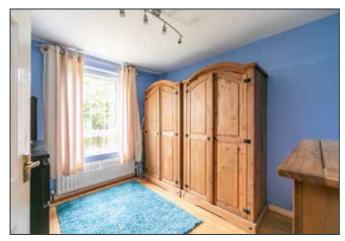

## BEDROOM (1):

10' 3" x 8' 6" (3.12m x 2.59m)

### **BEDROOM** (2): 10' 4" x 8' 4" (3.15m x 2.54m)