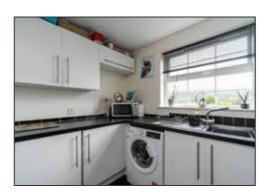

**GROUND FLOOR** 

LIVING ROOM: 13' 6" x 12' 8" (4.11m x 3.86m)

Laminate floor, storage cupboard

9' 7" x 7' 8" (2.92m x 2.34m)

High and Low Level units, inset sink, 4 ring hob, electric oven, plumbed washing machine