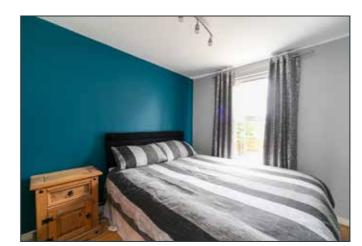

## BEDROOM (1):

10' 3" x 8' 6" (3.12m x 2.59m)

### **BEDROOM** (2): 10' 4" x 8' 4" (3.15m x 2.54m)