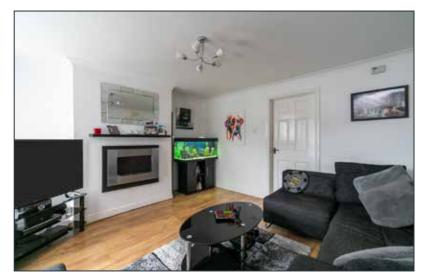

**GROUND FLOOR** 

LIVING ROOM: 13' 6" x 12' 8" (4.11m x 3.86m)

Laminate floor, storage cupboard

9' 7" x 7' 8" (2.92m x 2.34m)

High and Low Level units, inset sink, 4 ring hob, electric oven, plumbed washing machine