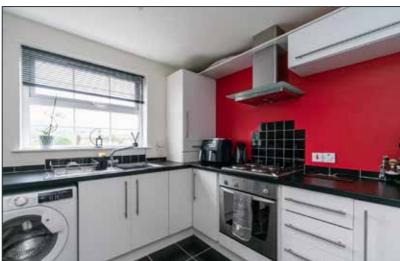

**GROUND FLOOR** 

LIVING ROOM: 13' 6" x 12' 8" (4.11m x 3.86m)

Laminate floor, storage cupboard

9' 7" x 7' 8" (2.92m x 2.34m)

High and Low Level units, inset sink, 4 ring hob, electric oven, plumbed washing machine