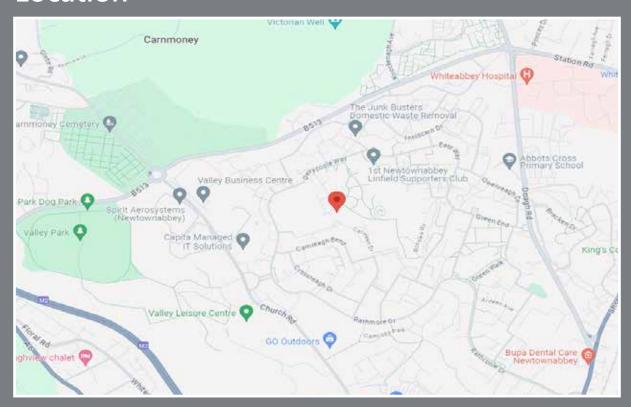

## Location

### **SUMMARY**

Braden Glen is well located on the periphery of Rathcoole and is within close proximity to all local amenities within the greater North Belfast/Newtownabbey area. Belfast City Centre is approximately 15 minutes away