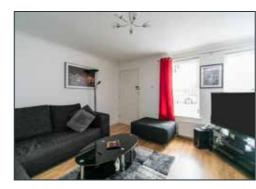

The subject property is a well presented ground floor apartment with two bedrooms, spacious living room, modern kitchen and bathroom in white suite

Ideal for the first time buyer, young professional or investor viewing is by private appointment through our South Belfast Office on 02890 668888

**GROUND FLOOR** 

LIVING ROOM: 13' 6" x 12' 8" (4.11m x 3.86m)

Laminate floor, storage cupboard

9' 7" x 7' 8" (2.92m x 2.34m)

High and Low Level units, inset sink, 4 ring hob, electric oven, plumbed washing machine