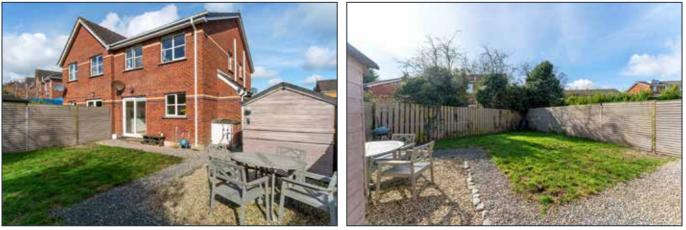

#### OUTSIDE

Enclosed garden to rear laid out in lawn, gravel path and patio, garden shed, light and power, plumbed for washing machine, fencing and outside light, outside water tap, access to side for bins etc. Brick store, gas boiler.