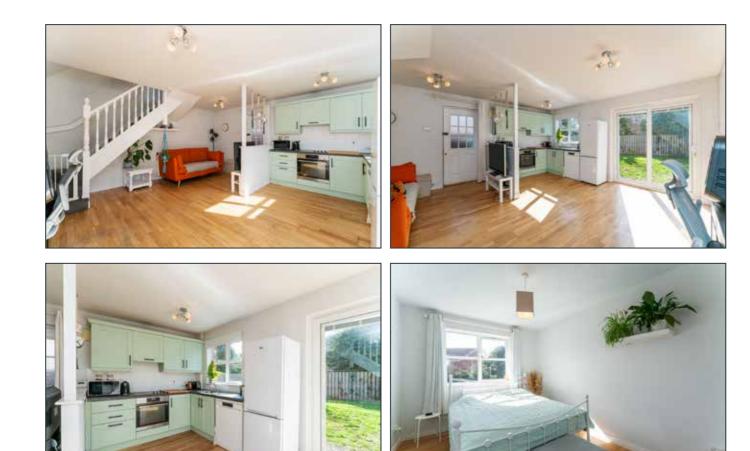

### OPEN PLAN DELUXE FITTED KITCHEN/DINING/ LOUNGE:

#### 16' 6" x 16' 3" (5.03m x 4.95m)

Single drainer stainless steel sink unit with mixer taps, range of high and low level mint green painted shaker style units, Formica roll edge work surfaces, 4 ring ceramic hob unit, built in oven, extractor hood, plumbed for dishwasher, space for fridge freezer, wall tiling, polished laminate floor, feature range of built in storage and wired for TV, uPVC double glazed sliding patio doors to rear garden.