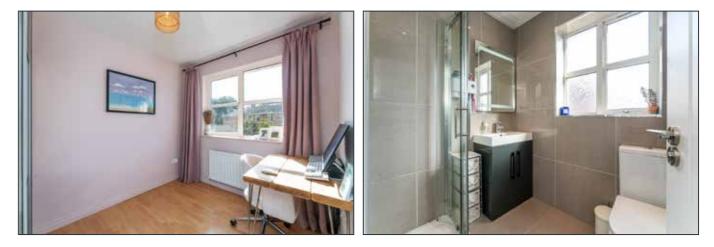

#### BEDROOM (1): 12' 8" x 8' 9" (3.86m x 2.67m)

Polished laminate floor, built in robe.

#### BEDROOM (2): 7' 5" x 7' 5" (2.26m x 2.26m)

Polished laminate floor, range of mirror fronted sliding robes.

#### LUXURY SHOWER ROOM:

Modern white suite comprising: separate fully tiled shower cubicle with thermostatically controlled power shower, vanity sink unit with mixer taps, push button WC, large chrome towel radiator, fully tiled walls, ceramic tiled floor, recessed spotlighting extractor fan.