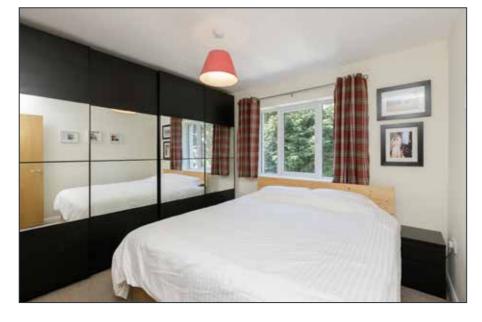

11' 5" x 10' 2" (3.48m x 3.1m)

BEDROOM (2):

11' 5" x 9' 9" (3.48m x 2.97m)

Low flush WC, wash hand basin, fully tiled shower with chrome thermostatic shower fitments, tiled floor.

BEDROOM (3): 10' 2" x 7' 7" (3.1m x 2.31m)