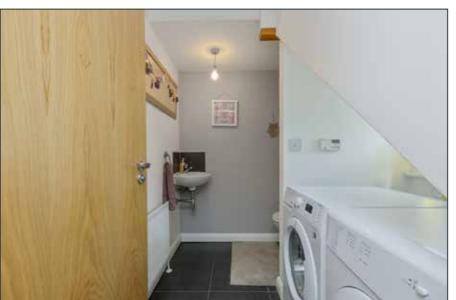

# WC/UTILITY AREA:

Low flush WC, wash hand basin, plumbed for washing machine, space for tumble dryer, tiled floor.