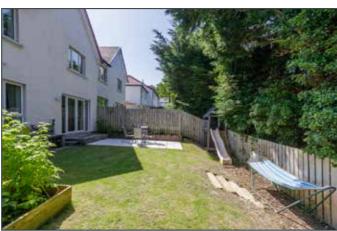

The accommodation comprises of a living room, open plan kitchen with dining space and downstairs WC which also holds the utility facilities. On the first floor are three good sized bedrooms, one with en suite and a separate family bathroom. The property benefits from gas central heating and double glazed windows. Outside to the front is driveway parking and to the rear is an enclosed private garden with raised shrub beds, laid in lawns with patio space for entertaining.

# OUTSIDE

Gardens laid in lawns, patio space, raised shrub beds.