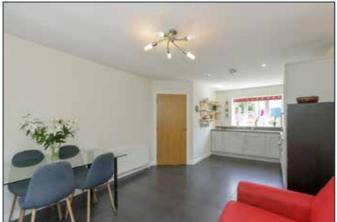

# KITCHEN/DINING:

# 20' 5" x 11' 7" (6.22m x 3.53m)

Excellent range of high and low level units, stainless steel single drainer sink unit with mixer taps, 4 ring gas hob with stainless steel extractor hood and under oven, integrated fridge freezer, integrated dishwasher, dining area, double opening patio doors to rear gardens.