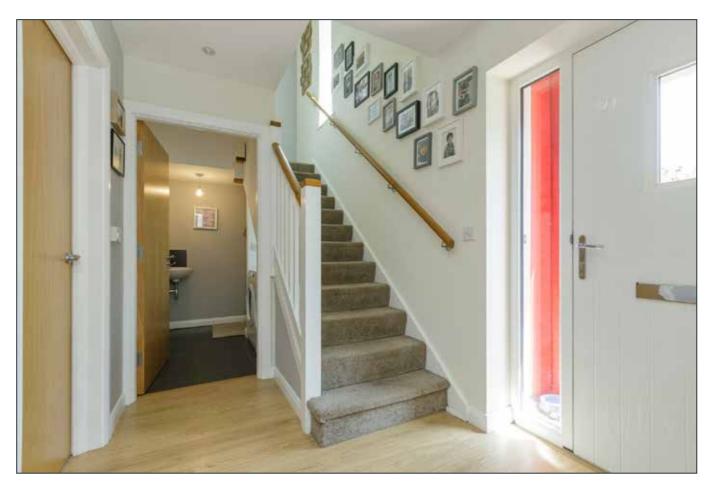

# **GROUND FLOOR**

PVC panelled entrance door with glazed side panel.

# **HALLWAY:**

Wood laminate floor, recessed lighting.