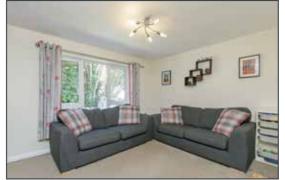

# LIVING ROOM: 14' 2" x 11' 5" (4.32m x 3.48m)

Wood burning stove with granite hearth.

Telephone 02890 428989 www.simonbrien.com