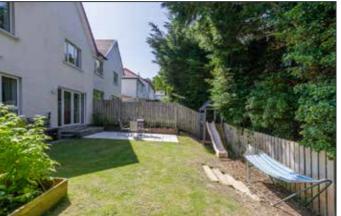

The accommodation comprises of a living room, open plan kitchen with dining space and downstairs WC which also holds the utility facilities. On the first floor are three good sized bedrooms, one with en suite and a separate family bathroom. The property benefits from gas central heating and double glazed windows. Outside to the front is driveway parking and to the rear is an enclosed private garden with raised shrub beds, laid in lawns with patio space for entertaining.

# OUTSIDE

Gardens laid in lawns, patio space, raised shrub beds.