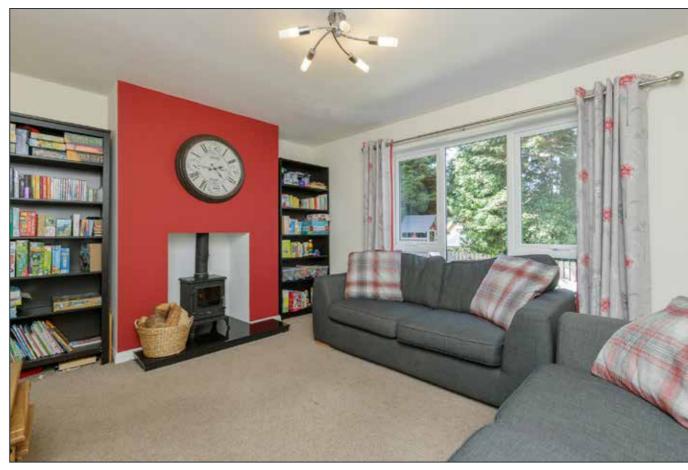

# LIVING ROOM: 14' 2" x 11' 5" (4.32m x 3.48m)

Wood burning stove with granite hearth.

Telephone 02890 428989 www.simonbrien.com