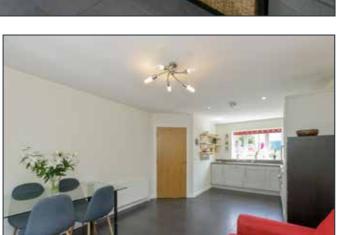

# KITCHEN/DINING:

# 20' 5" x 11' 7" (6.22m x 3.53m)

Excellent range of high and low level units, stainless steel single drainer sink unit with mixer taps, 4 ring gas hob with stainless steel extractor hood and under oven, integrated fridge freezer, integrated dishwasher, dining area, double opening patio doors to rear gardens.