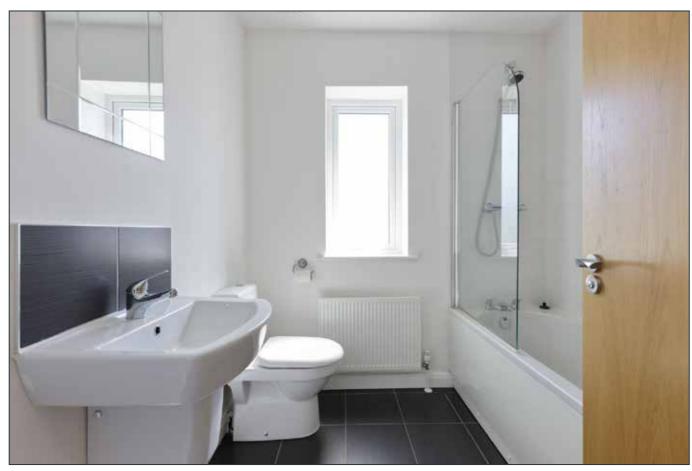

# **BATHROOM:**

Low flush WC, wash hand basin, panelled bath with mixer taps and shower fitment, tiled floor, partly tiled