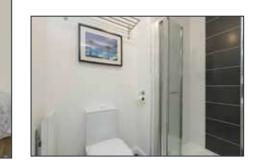

11' 5" x 10' 2" (3.48m x 3.1m)

BEDROOM (2):

11' 5" x 9' 9" (3.48m x 2.97m)

Low flush WC, wash hand basin, fully tiled shower with chrome thermostatic shower fitments, tiled floor.

BEDROOM (3): 10' 2" x 7' 7" (3.1m x 2.31m)