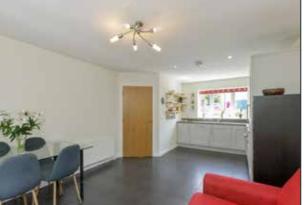

# KITCHEN/DINING:

# 20' 5" x 11' 7" (6.22m x 3.53m)

Excellent range of high and low level units, stainless steel single drainer sink unit with mixer taps, 4 ring gas hob with stainless steel extractor hood and under oven, integrated fridge freezer, integrated dishwasher, dining area, double opening patio doors to rear gardens.