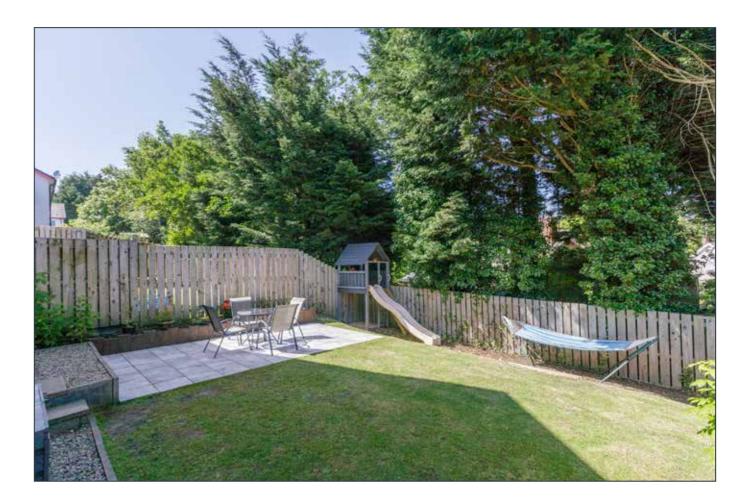

The accommodation comprises of a living room, open plan kitchen with dining space and downstairs WC which also holds the utility facilities. On the first floor are three good sized bedrooms, one with en suite and a separate family bathroom. The property benefits from gas central heating and double glazed windows. Outside to the front is driveway parking and to the rear is an enclosed private garden with raised shrub beds, laid in lawns with patio space for entertaining.

# OUTSIDE

Gardens laid in lawns, patio space, raised shrub beds.