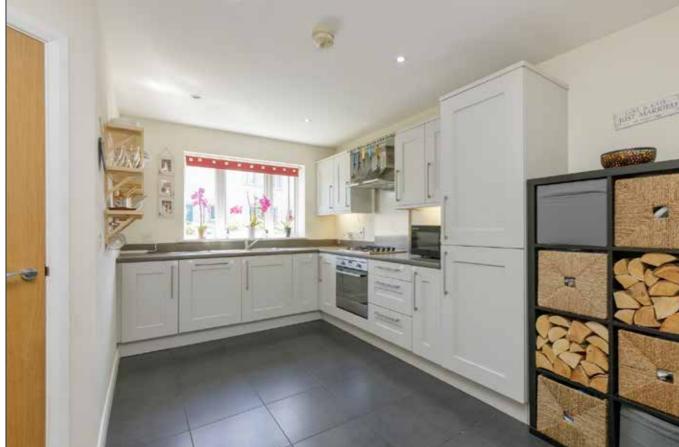

# KITCHEN/DINING:

# 20' 5" x 11' 7" (6.22m x 3.53m)

Excellent range of high and low level units, stainless steel single drainer sink unit with mixer taps, 4 ring gas hob with stainless steel extractor hood and under oven, integrated fridge freezer, integrated dishwasher, dining area, double opening patio doors to rear gardens.