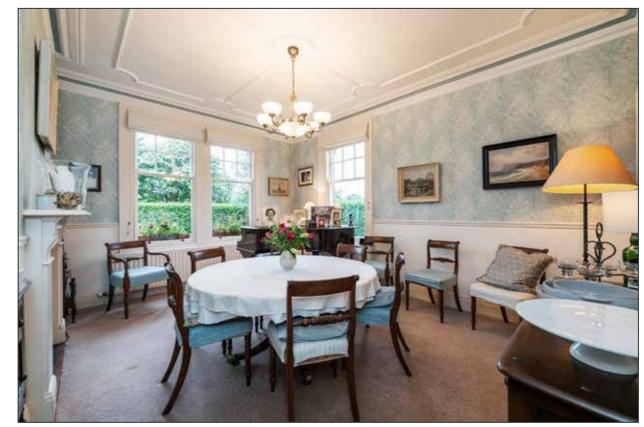

This gracious home boasts a welcoming entrance hall leading to the living room with feature fireplace and dining room. To the rear of the house is a kitchen with range of appliances and access to the rear of the property, this room is open to a dining area and there is an additional living area. A study is located off the living area with a cloakroom and W.C. also on the ground floor.