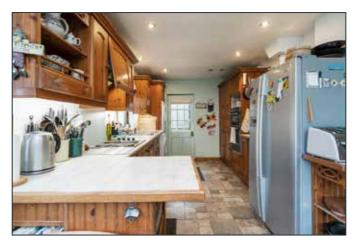

# KITCHEN/DINING 19.05 x 14'05" (5.92m x 4.39m)

Open plan kitchen/dining. Excellent range of high and low level wooden units, stainless steel sink unit with drainer and mixer taps. 4 ring hob with concealed extractor hood. Space for American style fridge/freezer. Integrated eye level double oven. Plumbed for dishwasher, plumbed for washing machine and plumbed for tumble dryer. Access to both side and rear of property.