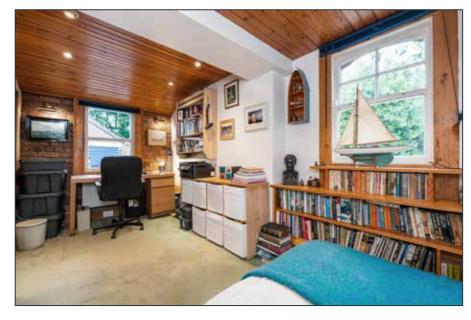

# **CLOAKROOM AND WC**

Dado rail, low flush WC and wall mounted wash hand basin, tiled floor.

STUDY/BEDROOM (5): 14' 04" x 08' 07" (4.37m x 2.62m)