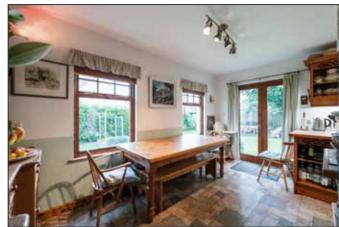

This gracious home boasts a welcoming entrance hall leading to the living room with feature fireplace and dining room. To the rear of the house is a kitchen with range of appliances and access to the rear of the property, this room is open to a dining area and there is an additional living area. A study is located off the living area with a cloakroom and W.C. also on the ground floor.