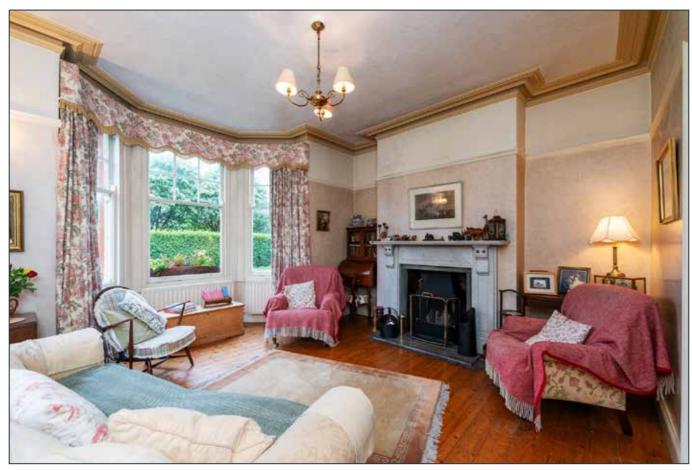

# LIVING ROOM: 15' 02" x 14' 09" (4.62m x 4.5m)

Feature bay window, dual aspect lighting, picture rail, corniced ceiling. Open fire with marbled surround. Wooden flooring.

15' 10" x 12' 09" (4.83m x 3.89m)