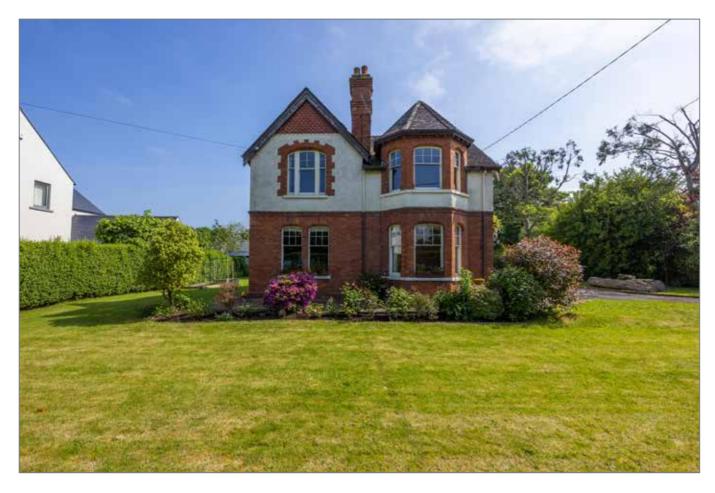

### **SUMMARY**

This charming home is located in one of North Down's most sought after residential addresses. The property occupies a mature site on just under half an acre and dates back to the late eighteen-nineties retaining all the character of the original building. The accommodation has been extended over two floors of the main house, with superb potential for further development and modernisation.

# **KEY FEATURES**

- Detached property situated in one of North Down's most sought after locations
- Please note this is cash offers only
- Priced to reflect work required
- Many period features intact
- Spacious accommodation over two floors
- Generous site with excellent gardens to front, side and rear
- Chain free purchase
- Living room with open fire and feature bay window
- Generous dining room with original detailed features
- Fitted kitchen with dining space
- Additional lounge and study on ground floor
- Cloakroom and W.C.
- · Four bedrooms on first floor
- Two front bedrooms with views over Holywood Cricket Ground and Belfast Lough
- Principal bedroom with ensuite shower room
- Family bathroom on first floor
- Additional W.C on first floor
- Oil fired central heating
- Abundance of character and charm throughout
- Rear South West facing private gardens with fantastic patio areas and lawn
- Ideal for ease of access to Holywood, the City centre and the City Airport