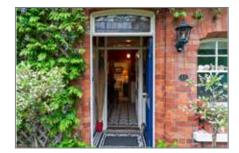

# **FRONT DOOR**

Solid wooden front door

### **ENTRANCE PORCH:**

Inner wooden front door with etched glass, tiled flooring, picture rail.