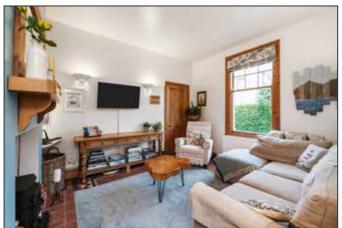

# LIVING ROOM: 15' 02" x 14' 09" (4.62m x 4.5m)

Feature bay window, dual aspect lighting, picture rail, corniced ceiling. Open fire with marbled surround. Wooden flooring.

15' 10" x 12' 09" (4.83m x 3.89m)

Dual aspect lighting, dado rail and corniced ceiling.