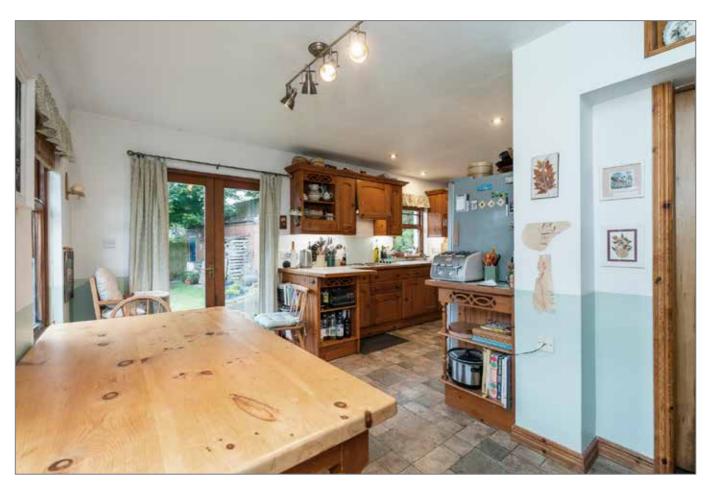

# KITCHEN/DINING 19.05 x 14'05" (5.92m x 4.39m)

Open plan kitchen/dining. Excellent range of high and low level wooden units, stainless steel sink unit with drainer and mixer taps. 4 ring hob with concealed extractor hood. Space for American style fridge/freezer. Integrated eye level double oven. Plumbed for dishwasher, plumbed for washing machine and plumbed for tumble dryer. Access to both side and rear of property.