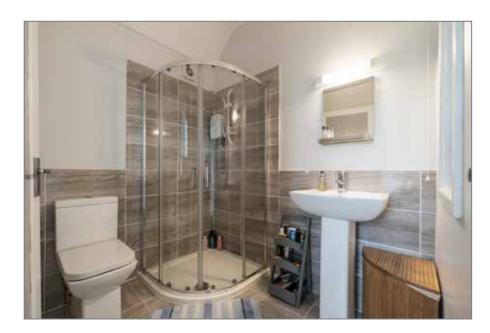

# **ENSUITE BATHROOM:**

Low flush WC, pedestal wash hand basin, enclosed corner shower unit with glass shower screen. Tiled floor. Partly tiled walls. Extractor fan.

BEDROOM (3):

12' 11" x 10' 09" (3.94m x 3.28m)