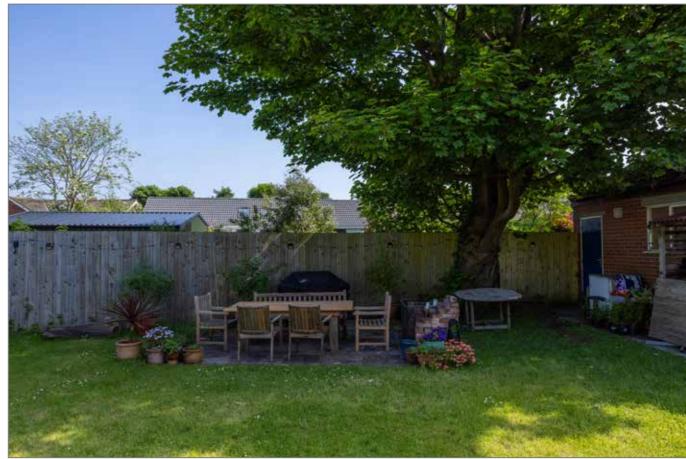

To the rear of the property is a detached garage and a secluded patio area. The surrounding gardens have a beautiful range of shrubbery and mature trees. There are excellent entertainment areas for the kids to play or the family to relax.