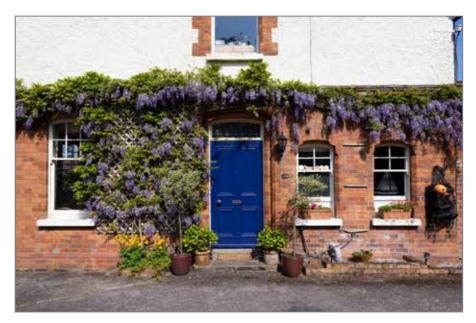

# **FRONT DOOR**

Solid wooden front door

### **ENTRANCE PORCH:**

Inner wooden front door with etched glass, tiled flooring, picture rail.