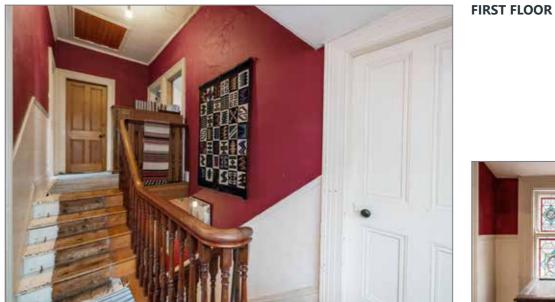

## **ENTRANCE HALL:**

Tiled flooring, dado railing, corniced ceiling, Victorian corbles, recessed lighting.