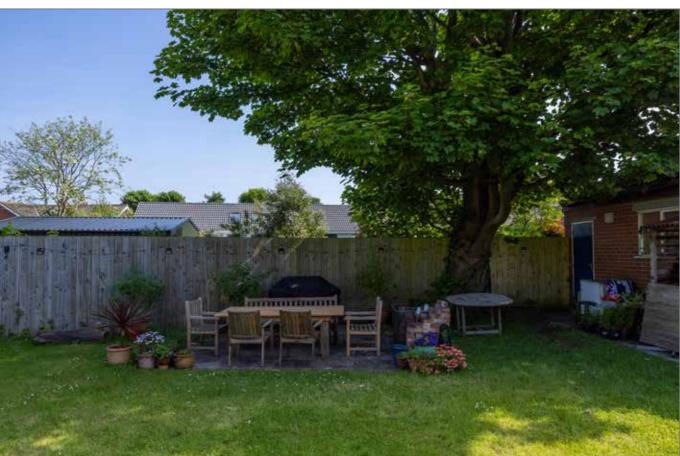

To the rear of the property is a detached garage and a secluded patio area. The surrounding gardens have a beautiful range of shrubbery and mature trees. There are excellent entertainment areas for the kids to play or the family to relax.