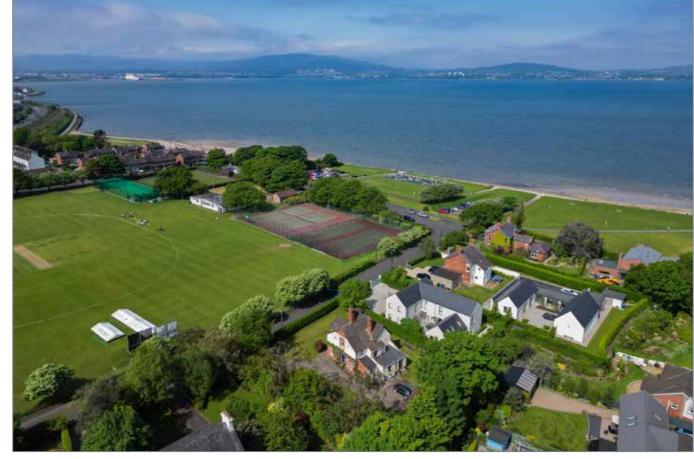

Upstairs on the first floor is a family bathroom suite with hot-press and storage. There are also four spacious bedrooms, the main bedroom having a large ensuite shower room. The two bedrooms to the front of the home have views over Holywood Cricket Ground and Belfast Lough.

Whilst the unique location of the property enjoys the beauty and amenities of Holywood Town on the doorstep, the Esplanade and coastal paths are within a short walking distance, as are local parks, shops, and schools. Belfast is 10 minutes away by road or rail.