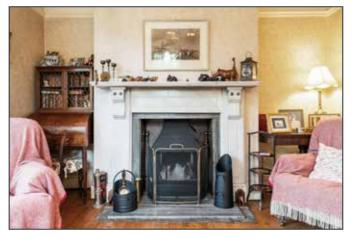

# LIVING ROOM: 15' 02" x 14' 09" (4.62m x 4.5m)

Feature bay window, dual aspect lighting, picture rail, corniced ceiling. Open fire with marbled surround. Wooden flooring.

15' 10" x 12' 09" (4.83m x 3.89m)