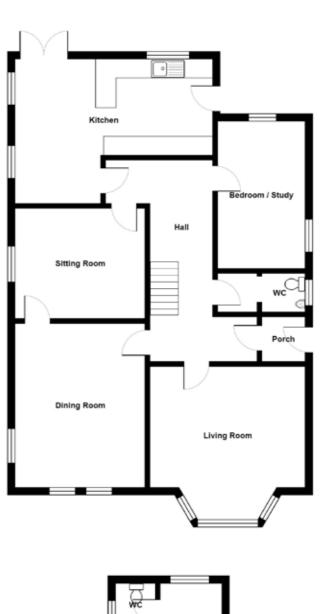

This gracious home boasts a welcoming entrance hall leading to the living room with feature fireplace and dining room. To the rear of the house is a kitchen with range of appliances and access to the rear of the property, this room is open to a dining area and there is an additional living area. A study is located off the living area with a cloakroom and W.C. also on the ground floor.

# THE PROPERTY COMPRISES:

### **GROUND FLOOR**

## **ENTRANCE HALL:**

Tiled flooring, dado railing, corniced ceiling, Victorian corbles, recessed lighting.

# LIVING ROOM: 15' 02" x 14' 09" (4.62m x 4.5m)

Feature bay window, dual aspect lighting, picture rail, corniced ceiling. Open fire with marbled surround. Wooden flooring.

15' 10" x 12' 09" (4.83m x 3.89m)

# **CLOAKROOM AND WC**

Dado rail, low flush WC and wall mounted wash hand basin, tiled floor.

STUDY/BEDROOM (5): 14' 04" x 08' 07" (4.37m x 2.62m)

# KITCHEN/DINING 19.05 x 14'05" (5.92m x 4.39m)

Open plan kitchen/dining. Excellent range of high and low level wooden units, stainless steel sink unit with drainer and mixer taps. 4 ring hob with concealed extractor hood. Space for American style fridge/freezer. Integrated eye level double oven. Plumbed for dishwasher, plumbed for washing machine and plumbed for tumble dryer. Access to both side and rear of property.

# SITTING ROOM: 12' 11" x 10' 09" (3.94m x 3.28m)

Low flush WC