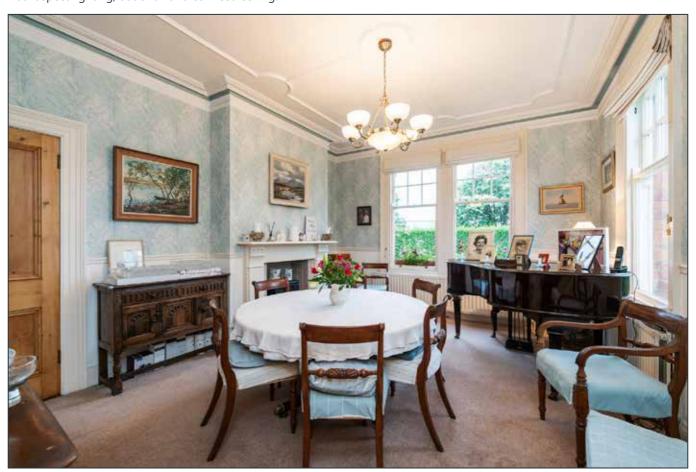

This gracious home boasts a welcoming entrance hall leading to the living room with feature fireplace and dining room. To the rear of the house is a kitchen with range of appliances and access to the rear of the property, this room is open to a dining area and there is an additional living area. A study is located off the living area with a cloakroom and W.C. also on the ground floor.