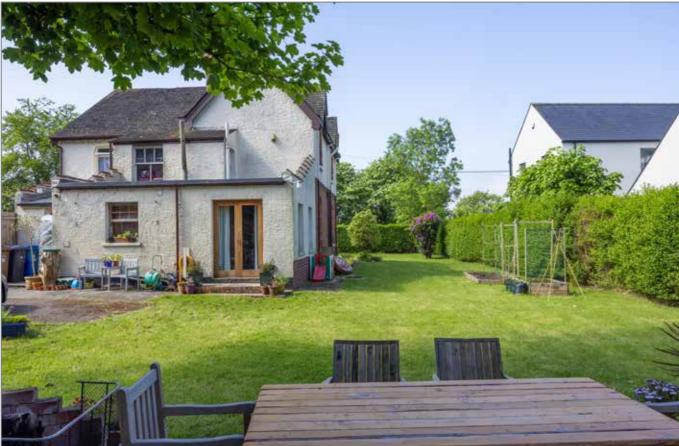

To the rear of the property is a detached garage and a secluded patio area. The surrounding gardens have a beautiful range of shrubbery and mature trees. There are excellent entertainment areas for the kids to play or the family to relax.

Whilst the unique location of the property enjoys the beauty and amenities of Holywood Town on the doorstep, the Esplanade and coastal paths are within a short walking distance, as are local parks, shops, and schools. Belfast is 10 minutes away by road or rail.