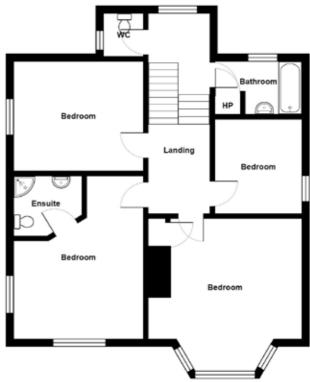

Upstairs on the first floor is a family bathroom suite with hot-press and storage. There are also four spacious bedrooms, the main bedroom having a large ensuite shower room. The two bedrooms to the front of the home have views over Holywood Cricket Ground and Belfast Lough.

# **BATHROOM:**

Panelled bath with mixer taps. Vanity unit with mixer taps. Hot press.

# BEDROOM (1):

15' 03" x 12' 0" (4.65m x 3.66m)

Feature bay window with view over Seapark Recreational Ground and Belfast Lough.

BEDROOM (2): 14' 10" x 12' 10" (4.52m x 3.91m)

Dual aspect.

Telephone 02890 428989 www.simonbrien.com

# **ENSUITE BATHROOM:**

Low flush WC, pedestal wash hand basin, enclosed corner shower unit with glass shower screen. Tiled floor. Partly tiled walls. Extractor fan.

BEDROOM (3):

12' 11" x 10' 09" (3.94m x 3.28m)

Wooden Floor.

BEDROOM (4): 9' 02" x 8' 07" (2.79m x 2.62m)

Dado rail and picture rail.

Telephone 02890 428989 www.simonbrien.com