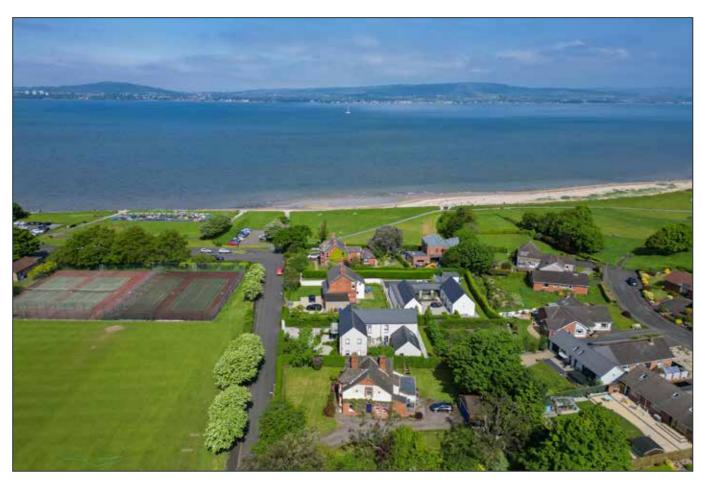

Upstairs on the first floor is a family bathroom suite with hot-press and storage. There are also four spacious bedrooms, the main bedroom having a large ensuite shower room. The two bedrooms to the front of the home have views over Holywood Cricket Ground and Belfast Lough.

Whilst the unique location of the property enjoys the beauty and amenities of Holywood Town on the doorstep, the Esplanade and coastal paths are within a short walking distance, as are local parks, shops, and schools. Belfast is 10 minutes away by road or rail.

# BEDROOM (1):

15' 03" x 12' 0" (4.65m x 3.66m)

Feature bay window with view over Seapark Recreational Ground and Belfast Lough.

BEDROOM (2): 14' 10" x 12' 10" (4.52m x 3.91m)

Dual aspect.

Telephone 02890 428989 www.simonbrien.com