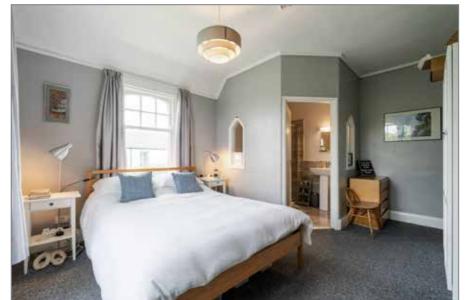

This gracious home boasts a welcoming entrance hall leading to the living room with feature fireplace and dining room. To the rear of the house is a kitchen with range of appliances and access to the rear of the property, this room is open to a dining area and there is an additional living area. A study is located off the living area with a cloakroom and W.C. also on the ground floor.

Upstairs on the first floor is a family bathroom suite with hot-press and storage. There are also four spacious bedrooms, the main bedroom having a large ensuite shower room. The two bedrooms to the front of the home have views over Holywood Cricket Ground and Belfast Lough.

# BEDROOM (1):

15' 03" x 12' 0" (4.65m x 3.66m)

Feature bay window with view over Seapark Recreational Ground and Belfast Lough.

BEDROOM (2): 14' 10" x 12' 10" (4.52m x 3.91m)

Dual aspect.

Telephone 02890 428989 www.simonbrien.com