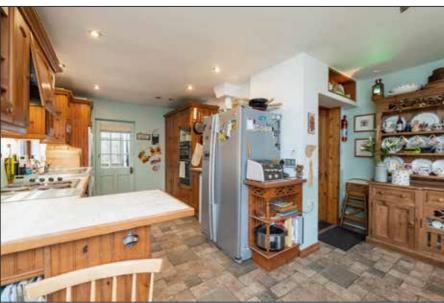

# KITCHEN/DINING 19.05 x 14'05" (5.92m x 4.39m)

Open plan kitchen/dining. Excellent range of high and low level wooden units, stainless steel sink unit with drainer and mixer taps. 4 ring hob with concealed extractor hood. Space for American style fridge/freezer. Integrated eye level double oven. Plumbed for dishwasher, plumbed for washing machine and plumbed for tumble dryer. Access to both side and rear of property.