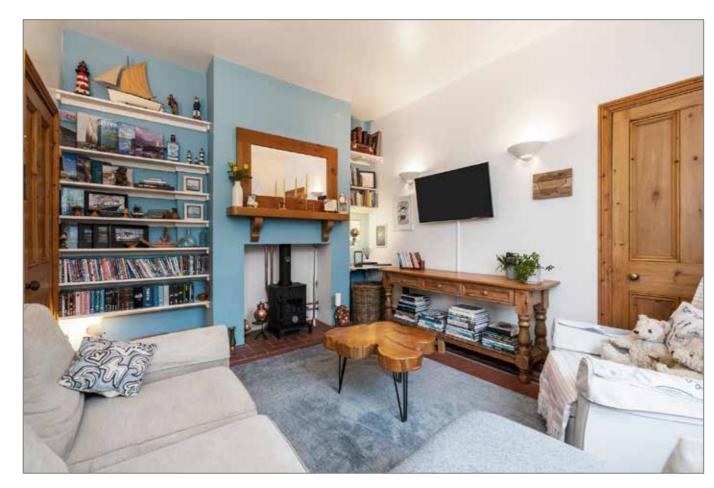

ng. Open fire with marbled surround. Wooden flooring.









15' 10" x 12' 09" (4.83m x 3.89m)

Dual aspect lighting, dado rail and corniced ceiling.









# **CLOAKROOM AND WC**

Dado rail, low flush WC and wall mounted wash hand basin, tiled floor.



STUDY/BEDROOM (5): 14' 04" x 08' 07" (4.37m x 2.62m)



# KITCHEN/DINING 19.05 x 14'05" (5.92m x 4.39m)

Open plan kitchen/dining. Excellent range of high and low level wooden units, stainless steel sink unit with drainer and mixer taps. 4 ring hob with concealed extractor hood. Space for American style fridge/freezer. Integrated eye level double oven. Plumbed for dishwasher, plumbed for washing machine and plumbed for tumble dryer. Access to both side and rear of property.











# SITTING ROOM: 12' 11" x 10' 09" (3.94m x 3.28m)











Low flush WC

# **BATHROOM:**

Panelled bath with mixer taps. Vanity unit with mixer taps. Hot press.

# BEDROOM (1):

15' 03" x 12' 0" (4.65m x 3.66m)

Feature bay window with view over Seapark Recreational Ground and Belfast Lough.



BEDROOM (2): 14' 10" x 12' 10" (4.52m x 3.91m)

Dual aspect.





Telephone 02890 428989 www.simonbrien.com





# **ENSUITE BATHROOM:**

Low flush WC, pedestal wash hand basin, enclosed corner shower unit with glass shower screen. Tiled floor. Partly tiled walls. Extractor fan.



BEDROOM (3):

12' 11" x 10' 09" (3.94m x 3.28m)

Wooden Floor.



BEDROOM (4): 9' 02" x 8' 07" (2.79m x 2.62m)

Dado rail and picture rail.



















Telephone 02890 428989 www.simonbrien.com











# Location



### **Financial Advice**

If you are moving