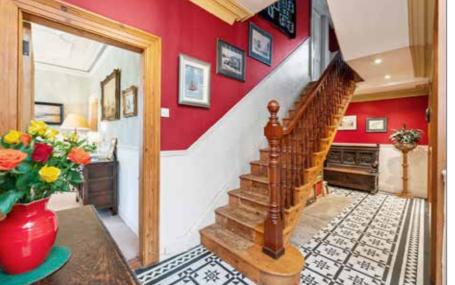

## **ENTRANCE HALL:**

Tiled flooring, dado railing, corniced ceiling, Victorian corbles, recessed lighting.

# LIVING ROOM: 15' 02" x 14' 09" (4.62m x 4.5m)

Feature bay window, dual aspect lighting, picture rail, corniced ceiling. Open fire with marbled surround. Wooden flooring.

15' 10" x 12' 09" (4.83m x 3.89m)