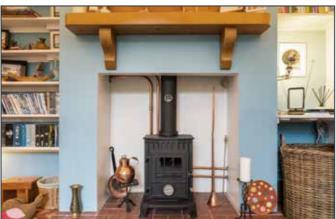

# LIVING ROOM: 15' 02" x 14' 09" (4.62m x 4.5m)

Feature bay window, dual aspect lighting, picture rail, corniced ceiling. Open fire with marbled surround. Wooden flooring.

15' 10" x 12' 09" (4.83m x 3.89m)