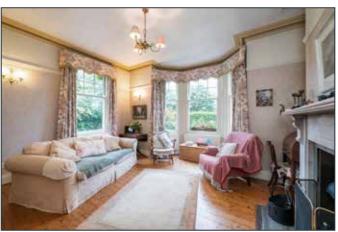

# LIVING ROOM: 15' 02" x 14' 09" (4.62m x 4.5m)

Feature bay window, dual aspect lighting, picture rail, corniced ceiling. Open fire with marbled surround. Wooden flooring.

15' 10" x 12' 09" (4.83m x 3.89m)