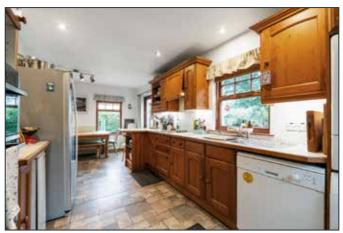

# KITCHEN/DINING 19.05 x 14'05" (5.92m x 4.39m)

Open plan kitchen/dining. Excellent range of high and low level wooden units, stainless steel sink unit with drainer and mixer taps. 4 ring hob with concealed extractor hood. Space for American style fridge/freezer. Integrated eye level double oven. Plumbed for dishwasher, plumbed for washing machine and plumbed for tumble dryer. Access to both side and rear of property.