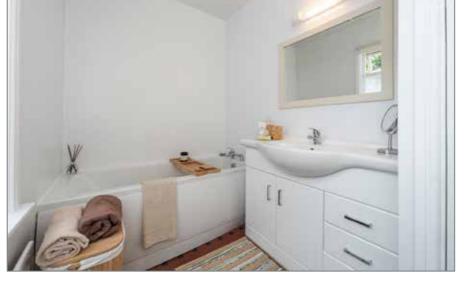

# **BATHROOM:**

Panelled bath with mixer taps. Vanity unit with mixer taps. Hot press.

# **ENSUITE BATHROOM:**

Low flush WC, pedestal wash hand basin, enclosed corner shower unit with glass shower screen. Tiled floor. Partly tiled walls. Extractor fan.

BEDROOM (3):

12' 11" x 10' 09" (3.94m x 3.28m)