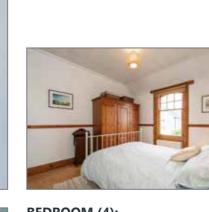

# BEDROOM (1):

15' 03" x 12' 0" (4.65m x 3.66m)

Feature bay window with view over Seapark Recreational Ground and Belfast Lough.

BEDROOM (2): 14' 10" x 12' 10" (4.52m x 3.91m)

Dual aspect.

Telephone 02890 428989 www.simonbrien.com