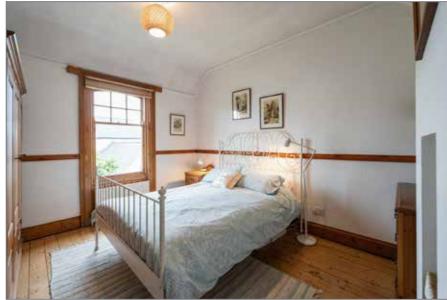

Upstairs on the first floor is a family bathroom suite with hot-press and storage. There are also four spacious bedrooms, the main bedroom having a large ensuite shower room. The two bedrooms to the front of the home have views over Holywood Cricket Ground and Belfast Lough.

Wooden Floor.

BEDROOM (4): 9' 02" x 8' 07" (2.79m x 2.62m)

Dado rail and picture rail.

Telephone 02890 428989 www.simonbrien.com