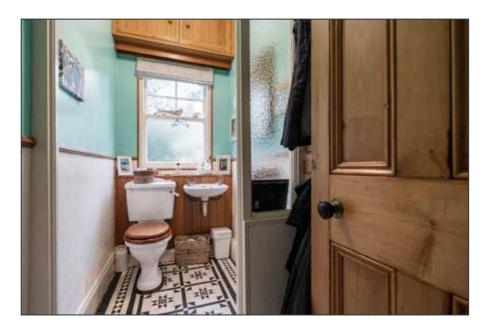

# **CLOAKROOM AND WC**

Dado rail, low flush WC and wall mounted wash hand basin, tiled floor.

STUDY/BEDROOM (5): 14' 04" x 08' 07" (4.37m x 2.62m)