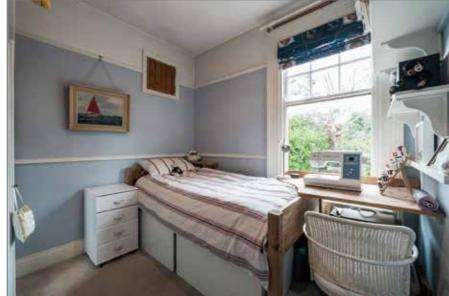

# **CLOAKROOM AND WC**

Dado rail, low flush WC and wall mounted wash hand basin, tiled floor.

STUDY/BEDROOM (5): 14' 04" x 08' 07" (4.37m x 2.62m)

Wooden Floor.

BEDROOM (4): 9' 02" x 8' 07" (2.79m x 2.62m)

Dado rail and picture rail.

Telephone 02890 428989 www.simonbrien.com