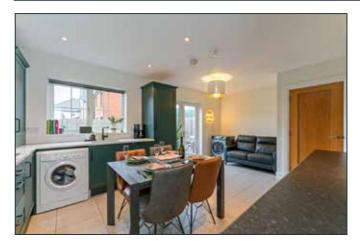

#### KITCHEN/DINING: 19' 3" x 11' 9" (5.87m x 3.58m)

Excellent range of high and low level fitted units, stainless steel sink unit with mixer taps, gas hob with stainless steel extractor hood, integrated double oven, integrated dishwasher, integrated fridge freezer, plumbed for washing machine, dining space for 4-6 people, tiled floor, PVC glazed double opening doors to rear, storage cupboard.