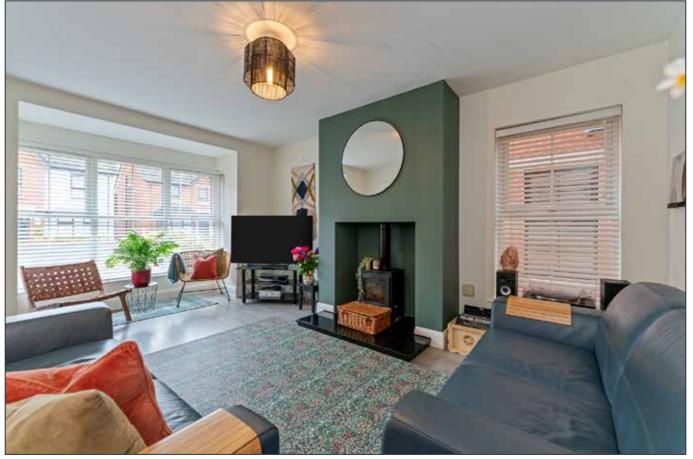

## LIVING ROOM: 17' 9" x 11' 10" (5.41m x 3.61m) Max.

Free standing wood burning stove with polished granite hearth, wood laminate floor.

SIMONBRIEN