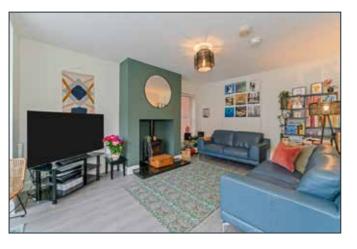

## LIVING ROOM: 17' 9" x 11' 10" (5.41m x 3.61m) Max.

Free standing wood burning stove with polished granite hearth, wood laminate floor.

SIMONBRIEN