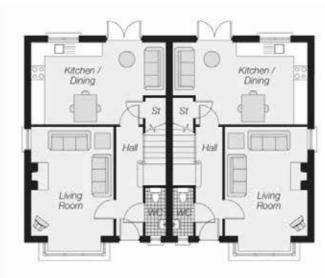

#### SUMMARY

12 Evesham Lane is a three bedroom semi-detached property located off the Old Belfast Road as you come into Bangor. Built in 2019 these houses were constructed to a high standard and have an attractive red brick and render finish.

The accommodation comprises of a welcoming entrance hall with WC; living room with multi-fuel stove; large kitchen, living and dining space to the rear with patio double doors which open to the gardens. On the first floor there are three generous bedrooms, bedroom one has an en suite shower room and a family bathroom services the other bedrooms.

# THE PROPERTY COMPRISES:

# **GROUND FLOOR**

PVC panelled entrance door to Entrance Hall.

## ENTRANCE HALL:

Wood laminate floor.

#### CLOAKROOM:

Low flush WC, wash hand basin, tiled floor.

## LIVING ROOM: 17' 9" x 11' 10" (5.41m x 3.61m) Max.

Free standing wood burning stove with polished granite hearth, wood laminate floor.

SIMONBRIEN

#### KITCHEN/DINING: 19' 3" x 11' 9" (5.87m x 3.58m)

Excellent range of high and low level fitted units, stainless steel sink unit with mixer taps, gas hob with stainless steel extractor hood, integrated double oven, integrated dishwasher, integrated fridge freezer, plumbed for washing machine, dining space for 4-6 people, tiled floor, PVC glazed double opening doors to rear, storage cupboard.

#### FIRST FLOOR

### LANDING:

Storage cupboard with gas boiler and shelving, access to fully floored roofspace accessed via Slingsby ladder.

Telephone 02890 428989 www.simonbrien.com

BEDROOM (1): 12' 0" x 10' 8" (3.66m x 3.25m)

GROUND FLOOR