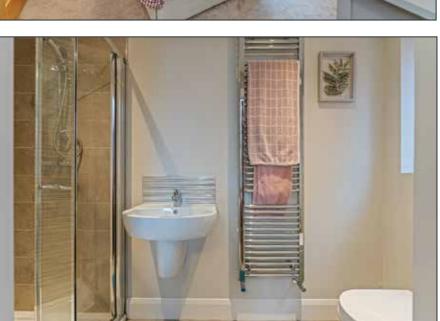

**ENSUITE:** Low flush WC, wash hand basin, fully tiled shower with chrome thermostatic controls, tiled floor, chrome heated

towel rail.

BEDROOM (2): 13' 0" x 9' 3" (3.96m x 2.82m)

BEDROOM (3): 9' 8" x 9' 4" (2.95m x 2.84m)

#### **BATHROOM:**

Low flush WC, wash hand basin with vanity drawer below, panelled bath with mixer taps and shower fitments, tiled floor, partly tiled walls, recessed lighting, chrome heated towel rail.