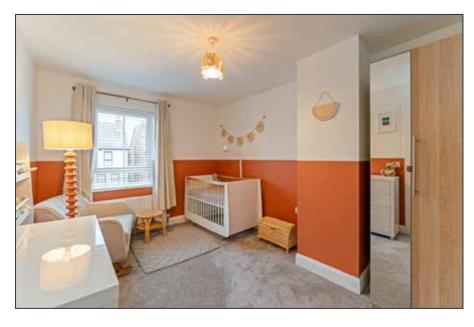

The accommodation comprises of a welcoming entrance hall with WC; living room with multi-fuel stove; large kitchen, living and dining space to the rear with patio double doors which open to the gardens. On the first floor there are three generous bedrooms, bedroom one has an en suite shower room and a family bathroom services the other bedrooms.

### LANDING:

Storage cupboard with gas boiler and shelving, access to fully floored roofspace accessed via Slingsby ladder.

Telephone 02890 428989 www.simonbrien.com

BEDROOM (1): 12' 0" x 10' 8" (3.66m x 3.25m)