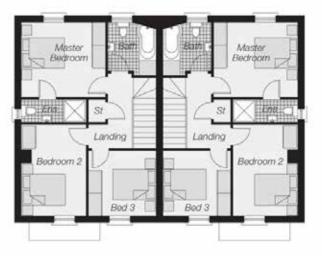

#### FIRST FLOOR

### LANDING:

Storage cupboard with gas boiler and shelving, access to fully floored roofspace accessed via Slingsby ladder.

Telephone 02890 428989 www.simonbrien.com

BEDROOM (1): 12' 0" x 10' 8" (3.66m x 3.25m)

**ENSUITE:** Low flush WC, wash hand basin, fully tiled shower with chrome thermostatic controls, tiled floor, chrome heated

towel rail.

BEDROOM (2): 13' 0" x 9' 3" (3.96m x 2.82m)

BEDROOM (3): 9' 8" x 9' 4" (2.95m x 2.84m)