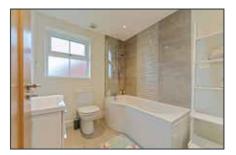

#### **BATHROOM:**

Low flush WC, wash hand basin with vanity drawer below, panelled bath with mixer taps and shower fitments, tiled floor, partly tiled walls, recessed lighting, chrome heated towel rail.