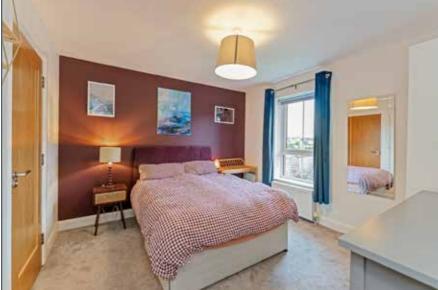

### LANDING:

Storage cupboard with gas boiler and shelving, access to fully floored roofspace accessed via Slingsby ladder.

Telephone 02890 428989 www.simonbrien.com

BEDROOM (1): 12' 0" x 10' 8" (3.66m x 3.25m)

**ENSUITE:** Low flush WC, wash hand basin, fully tiled shower with chrome thermostatic controls, tiled floor, chrome heated

towel rail.

BEDROOM (2): 13' 0" x 9' 3" (3.96m x 2.82m)

BEDROOM (3): 9' 8" x 9' 4" (2.95m x 2.84m)