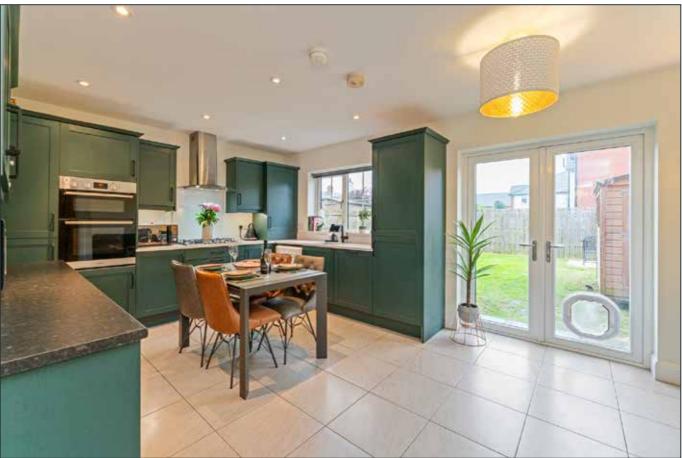

#### KITCHEN/DINING: 19' 3" x 11' 9" (5.87m x 3.58m)

Excellent range of high and low level fitted units, stainless steel sink unit with mixer taps, gas hob with stainless steel extractor hood, integrated double oven, integrated dishwasher, integrated fridge freezer, plumbed for washing machine, dining space for 4-6 people, tiled floor, PVC glazed double opening doors to rear, storage cupboard.