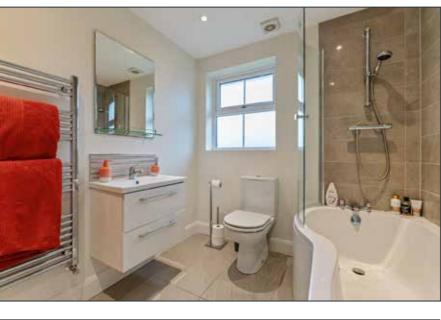

**ENSUITE:** Low flush WC, wash hand basin, fully tiled shower with chrome thermostatic controls, tiled floor, chrome heated

towel rail.

BEDROOM (2): 13' 0" x 9' 3" (3.96m x 2.82m)

BEDROOM (3): 9' 8" x 9' 4" (2.95m x 2.84m)

#### **BATHROOM:**

Low flush WC, wash hand basin with vanity drawer below, panelled bath with mixer taps and shower fitments, tiled floor, partly tiled walls, recessed lighting, chrome heated towel rail.