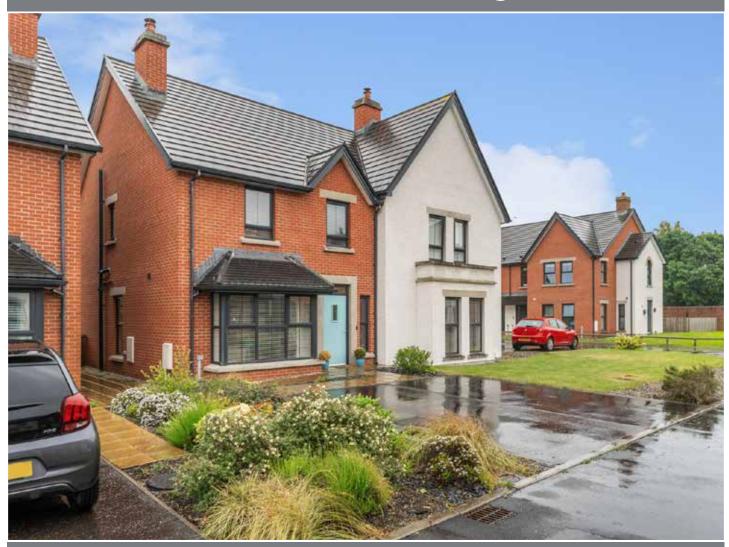

#### SUMMARY

12 Evesham Lane is a three bedroom semi-detached property located off the Old Belfast Road as you come into Bangor. Built in 2019 these houses were constructed to a high standard and have an attractive red brick and render finish.

The property benefits from gas central heating and double glazed windows. To the front are two private parking spaces. To the rear is an enclosed garden laid in lawns with a patio space.

Located in a highly convenient location close to Springhill Shopping Complex, the A2 for commuters to Belfast and walking distance to Bangor town centre.