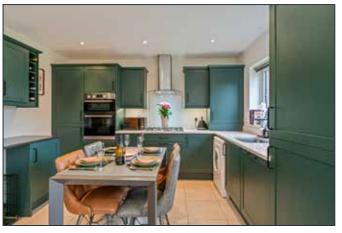

#### KITCHEN/DINING: 19' 3" x 11' 9" (5.87m x 3.58m)

Excellent range of high and low level fitted units, stainless steel sink unit with mixer taps, gas hob with stainless steel extractor hood, integrated double oven, integrated dishwasher, integrated fridge freezer, plumbed for washing machine, dining space for 4-6 people, tiled floor, PVC glazed double opening doors to rear, storage cupboard.