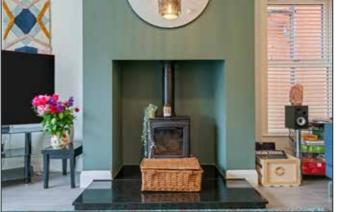

## LIVING ROOM: 17' 9" x 11' 10" (5.41m x 3.61m) Max.

Free standing wood burning stove with polished granite hearth, wood laminate floor.

SIMONBRIEN